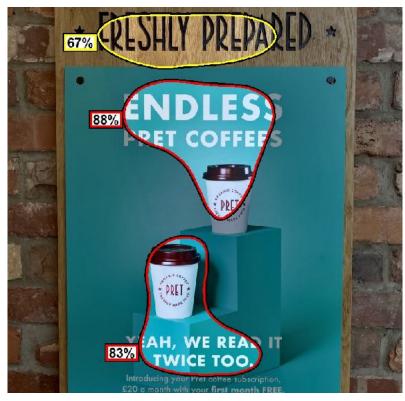

### Promotional Signage

There a really bright piece of POS on their main wood boards throughout the Pret store.

The turquoise colour really created standout against the wood panels.

The white headline text really did make you read it twice headline

### Visual Analysis

This is the visual analysis for the Pret marketing activation.

The report is in three parts, firstly the visual heat map, this shows the probability that each part of your image is seen within the initial 3–5 second first glance time period that is critical to bringing attention to your content. Secondly, this is a simplified version of the Heatmap results.. Each region shown has a numeric score which predicts the probability that a person will look somewhere in that region within the first glance time period. Finally, these are the 4 most likely gaze locations, in their most probable viewing order (1 is the most likely).