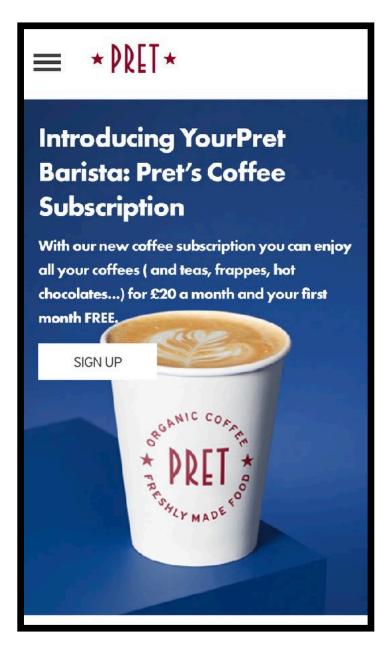

### Snapshot Endless Pret Coffees

Not sure if you have seen this yet but this is the new monthly coffee subscription from Pret.

There is a huge trend in coffee brands offering monthly subscriptions, so it was inevitable that Pret would launch their own monthly version.