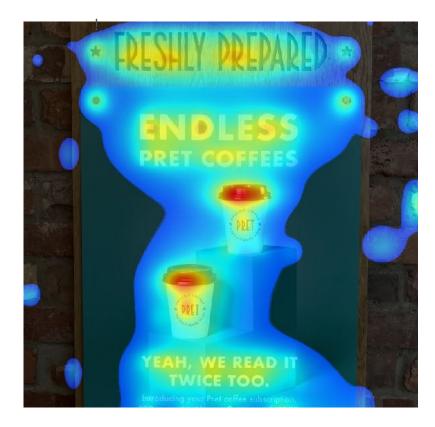

### Visual Analysis

This is the visual analysis for the Pret marketing activation.

The report is in three parts, firstly the visual heat map, this shows the probability that each part of your image is seen within the initial 3–5 second first glance time period that is critical to bringing attention to your content. Secondly, this is a simplified version of the Heatmap results.. Each region shown has a numeric score which predicts the probability that a person will look somewhere in that region within the first glance time period. Finally, these are the 4 most likely gaze locations, in their most probable viewing order (1 is the most likely).