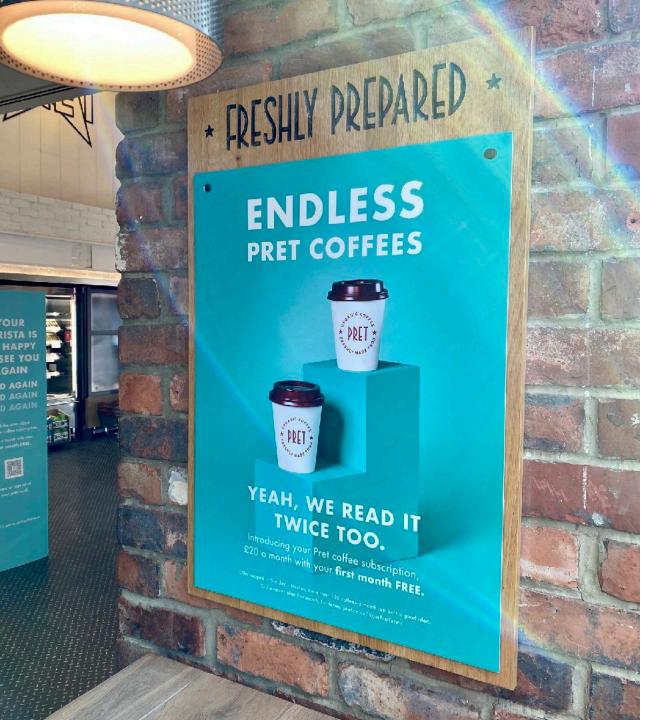

### Promotional Signage

There a really bright piece of POS on their main wood boards throughout the Pret store.

The turquoise colour really created standout against the wood panels.

The white headline text really did make you read it twice headline

### Free Standing Displays

In the middle of the floor as you walked into Pret was a free standing, printed cardboard pop-up display.

White text on the turquoise background created real standout.

There was a QR code for you to scan & sign up!