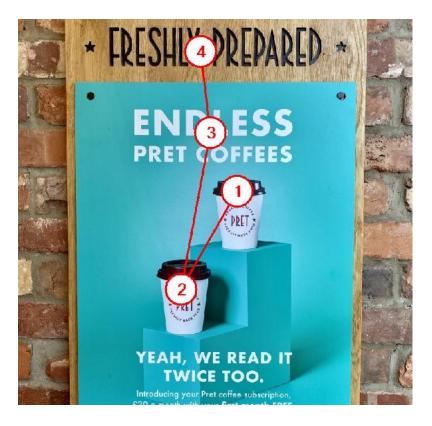

### Visual Analysis

This is the visual analysis for the Pret marketing activation.

The report is in three parts, firstly the visual heat map, this shows the probability that each part of your image is seen within the initial 3–5 second first glance time period that is critical to bringing attention to your content. Secondly, this is a simplified version of the Heatmap results.. Each region shown has a numeric score which predicts the probability that a person will look somewhere in that region within the first glance time period. Finally, these are the 4 most likely gaze locations, in their most probable viewing order (1 is the most likely).