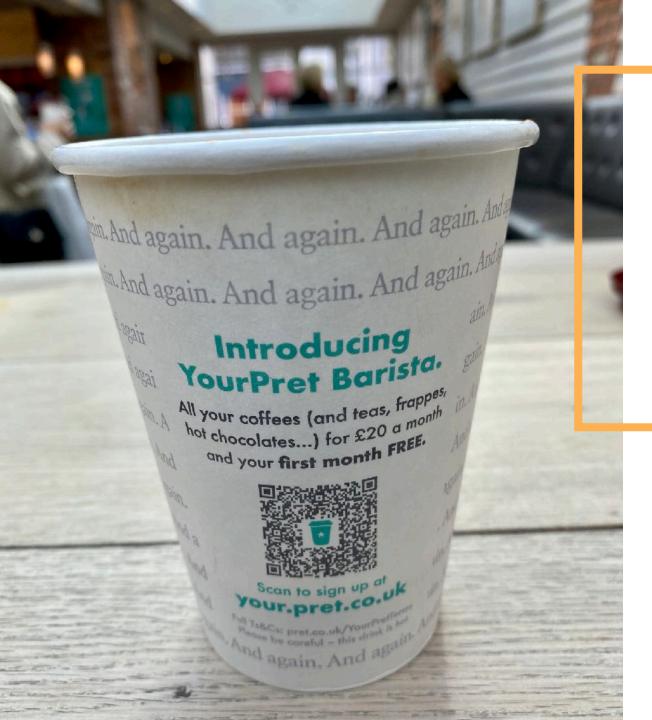

# YOUR BARISTA IS SO HAPPY TO SEE YOU AGAIN

#### AND AGAIN AND AGAIN

Ask the team about our new coffee subscription.

£20 a month with your first month FREE.

Scan, or sign up at your.pret.co.uk

Full Ts&Cs; pret co.uk/YourProst