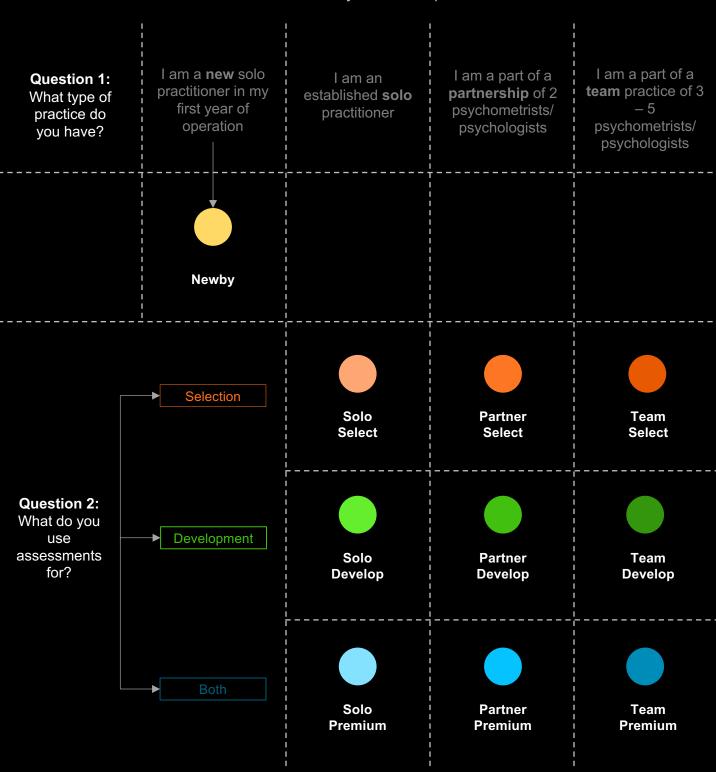

#### CHOOSING THE RIGHT PLAN FOR YOUR PRACTICE

Answer the questions in the grid and click on the corresponding plan button to be directed to the details of your best-fit plan