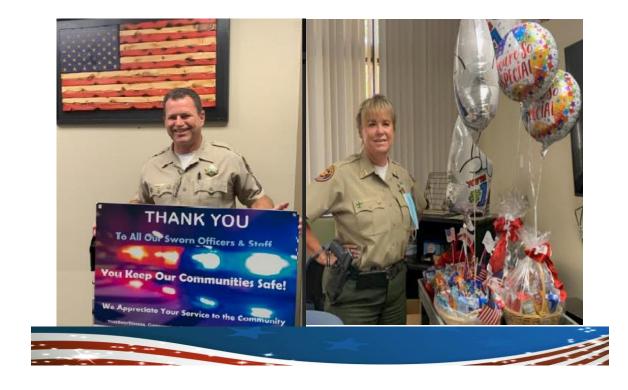

## **Click HERE for CFRW Summer Webinar Conference Invitation**

Click HERE to access Registration and CFRW Conference Webpage

Our District 2 Republican Central Committee recently sponsored a Community Appreciation event for our local Thousand Oaks Police Department.

With the generous support from Westlake Village Republican Women's Federated group, Thousand Oaks and Conejo Valley Women's Federated, all helped to make this event a great success!

A total of \$1,709.00 was collected for the purchase of Wendy's, In & Out, and Jersey Mike's meal cards, and presented to all 146 officers and staff. Each gift included an officer's prayer card. An additional \$300.00 catering gift card for Stonefire Grill was presented and will be used for their annual Christmas party at the station.

Donations were presented in festive balloon baskets to Captain Renee Robles Ferguson and Sergeant Mike Rompal. A total of 30 local officers were present in the briefing room at the Olson Rd station for the event.

Thank you to all who contributed to show that Conejo Valley Republicans support our law enforcement!