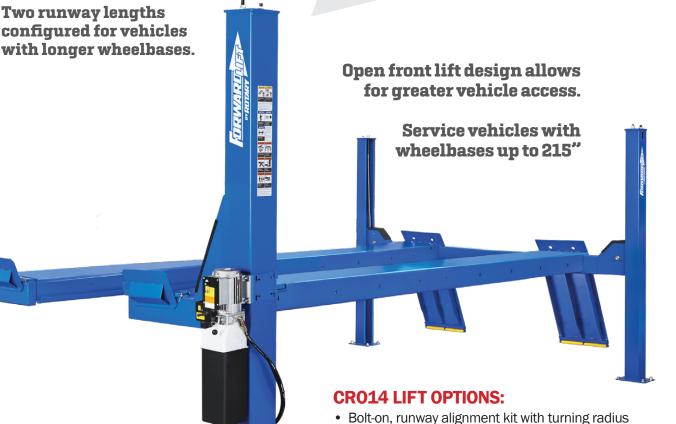

**FEATURES:** 

- 78 3/4" rise height
- · Heavy duty high-performance cable and sheaves system
- Patented articulating shaft design ensures even roller loading.
- · Easy to use single point lift operation with air operated lock release
- Multi-position lock components allow lift to be level at any lock position
- · Self-chocking 41" louvered approach ramps with protective rollers
- Durable powder coat finish