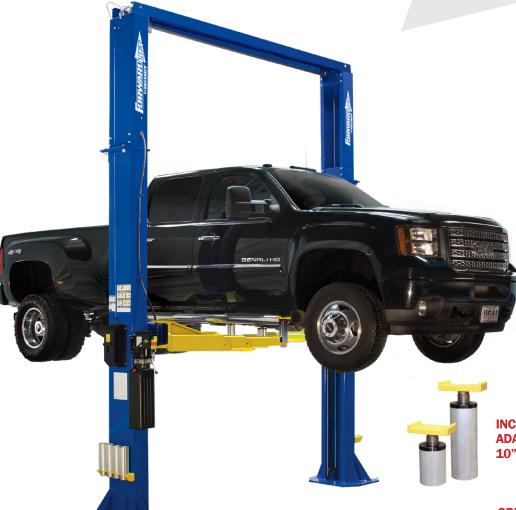

# DP15

**HEAVY DUTY TWO POST LIFT** 

15,000 lbs. Capacity

## **FEATURES:**

Symmetrical column design

2-stage front and rear arms

Three height configuration models for most ceiling heights

# Top mounted direct pull technology

- · Cylinder rod concealed inside carriage
- · Overhead cable equalization
- Single point lock release
- · Spring operated arm restraints
- · Includes adapter storage
- Durable powder-coated finish
- ALI certified

**INCLUDES THREADED TRUCK** ADAPTERS AND (4 each) 5" and **10" ADAPTER EXTENSIONS** 

#### 2-STAGE FRONT AND REAR ARMS

Designed with heavy-duty reinforced gusseting

- 2-stage arms extend and retract from 61" to 38"
- 5 1/2" minimum adapter height from floor