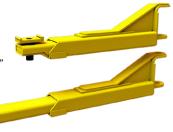

#### 2-STAGE FRONT AND REAR ARMS

Designed with heavy-duty reinforced gusseting

- 2-stage arms extend and retract from 61" to 38"
- 5 1/2" minimum adapter height from floor