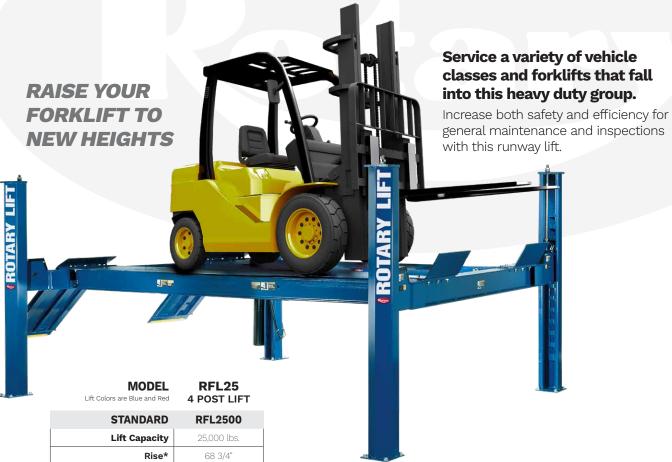

# RFL25 HEAVY DUTY FORKLIFT SERVICE LIFT

| STANDARD              | RFL2500           |
|-----------------------|-------------------|
| Lift Capacity         | 25,000 lbs.       |
| Rise*                 | 68 3/4"           |
| Width Overall         | 12' 4 13/16"      |
| Length Overall        | 22' 5"            |
| Max. Wheelbase        | 175"              |
| Inside of columns     | 132"              |
| Between columns       | 177"              |
| Column height         | 7' 3/4"           |
| Runway Width          | 24"               |
| Runway height         | 8 3/8"            |
| Width between runways | 13" Min / 42" Max |
| Min Bay Size          | 16' x 26'         |
| Motor / Voltage⁴      | 4 HP / 208 - 230V |
| Time of Full Rise     | 95 seconds        |

<sup>\*</sup>Rise measures floor to top of runway at full stroke. LIFT COLORS ARE BLUE AND RED