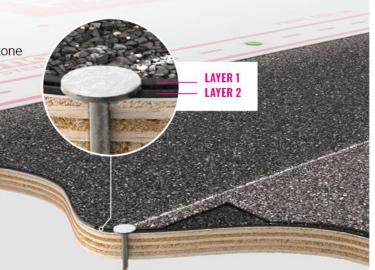

### THE PROOF IS IN THE PERFORMANCE

COWENS OWNERS COMING OF MALE AND ADMINISTRATION OF THE ADMINISTRAT

PREMIUM PROTECTION

#### OAKRIDGE® SHINGLES

with a full common bond nail zone for Double Layer Protection

NAIL PULL-THROUGH RESISTANCE

Up to

2X
BETTER

NAIL BLOW-THROUGH RESISTANCE

Up to

7X
BETTER

DELAMINATION RESISTANCE

Up to

1.5X

vs. top two competitors\*

NAIL PULL-THROUGH RESISTANCE

**ULTIMATE PROTECTION** 

with SureNail® Technology

with Triple Layer Protection®

**SERIES SHINGLES** 

**DURATION®** 

Up to

**2**.5**X** 

NAIL BLOW-THROUGH RESISTANCE

Up to

9X BETTER DELAMINATION RESISTANCE

LAYER 1 LAYER 2

LAYER 3

OMERS COMMOSSURS

Up to

2X

\* Owens Corning testing when following the manufacturer's installation instructions and nailed through the middle of the allowable nail zone.

**Outstanding Grip** 

The SureNail® strip enhances the already amazing grip of our proprietary Tru-Bond®\* sealant for exceptional wind resistance of a 130-MPH wind warranty.