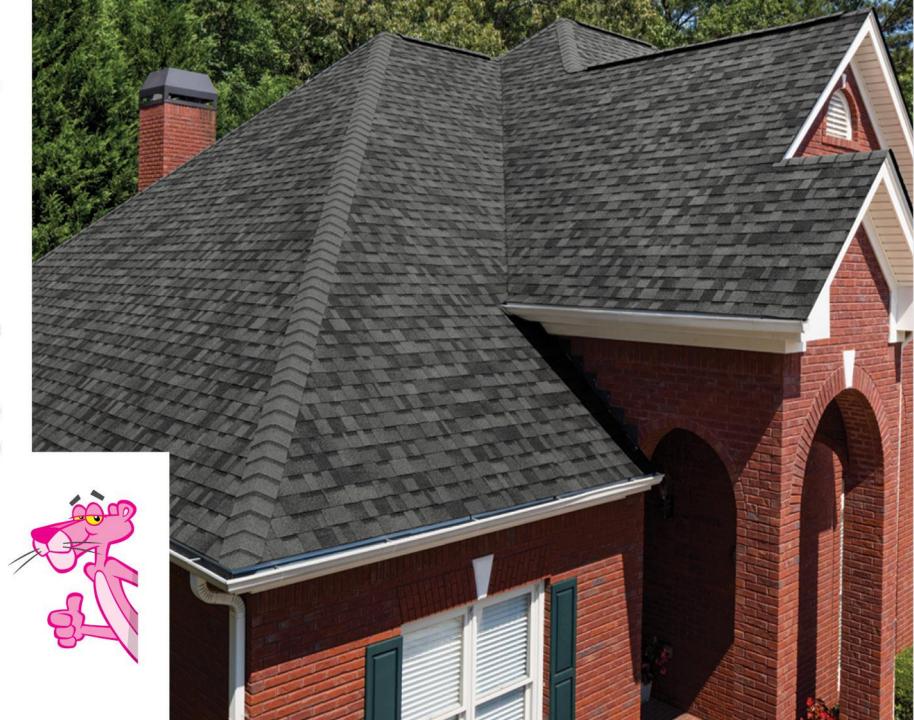

### THE PROOF IS IN THE PERFORMANCE

COWENS OWNERS COMING OF MALE AND ADMINISTRATION OF THE ADMINISTRAT

PREMIUM PROTECTION

#### OAKRIDGE® SHINGLES

with a full common bond nail zone for Double Layer Protection

NAIL PULL-THROUGH RESISTANCE

Up to

2X
BETTER

NAIL BLOW-THROUGH RESISTANCE

Up to

7X
BETTER

DELAMINATION RESISTANCE

Up to

1.5X

vs. top two competitors\*

NAIL PULL-THROUGH RESISTANCE

**ULTIMATE PROTECTION** 

with SureNail® Technology

with Triple Layer Protection®

**SERIES SHINGLES** 

**DURATION®** 

Up to

**2**.5**X** 

NAIL BLOW-THROUGH RESISTANCE

Up to

9X BETTER DELAMINATION RESISTANCE

LAYER 1 LAYER 2