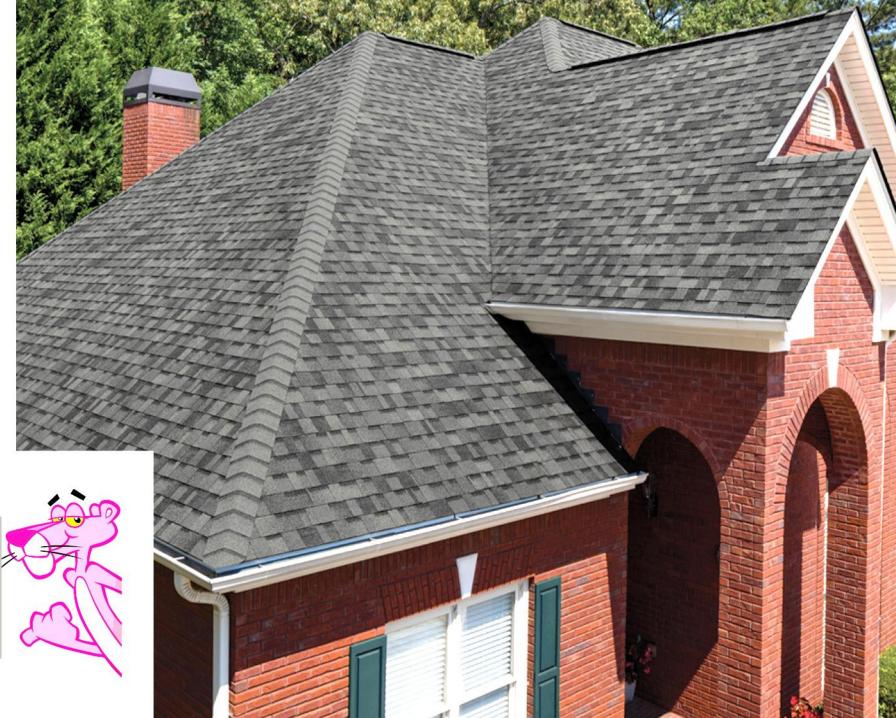

### RIGHT ROOF. RIGHT ROOFER.

# CHOOSE A CONTRACTOR WHO UNDERSTANDS THE WHOLE SYSTEM