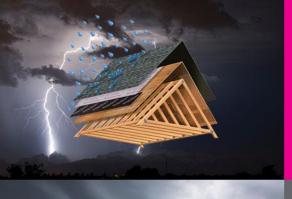

### Creates a barrier against ice and water infiltration.

Powerful two-part protection helps keep moisture away from the roof deck.

DEFEND.

Helps protect against daily exposure to the elements.

Three kinds of shingles work together for specialized protection on each part of the roof.