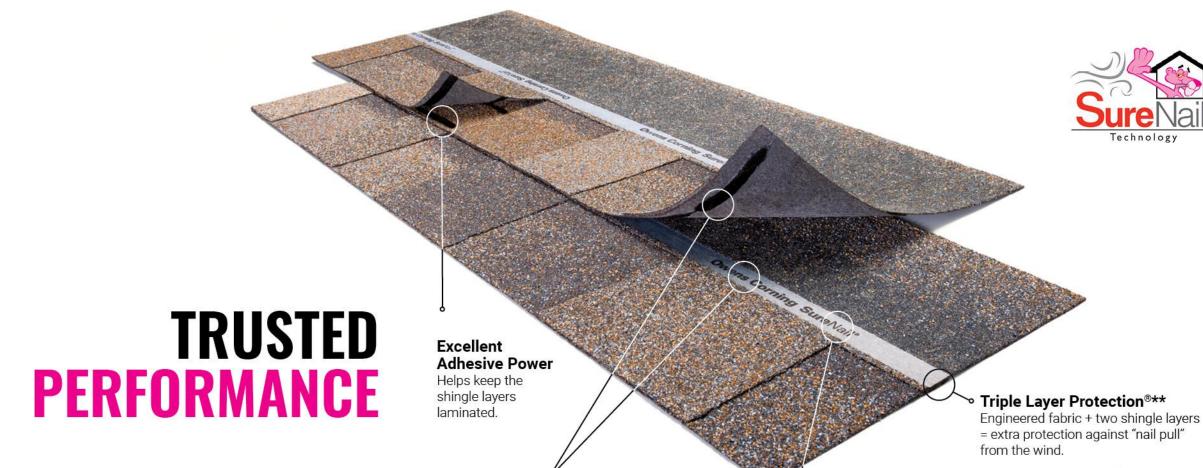

DELAMINATION RESISTANCE

Up to

1.5X

vs. top two competitors\*

NAIL PULL-THROUGH RESISTANCE

**ULTIMATE PROTECTION** 

with SureNail® Technology

with Triple Layer Protection®

LAYER 3

OMERS COMMOSSURS

Up to

2X

\* Owens Corning testing when following the manufacturer's installation instructions and nailed through the middle of the allowable nail zone.

**Outstanding Grip** 

The SureNail® strip enhances the already amazing grip of our proprietary Tru-Bond®\* sealant for exceptional wind resistance of a 130-MPH wind warranty.

**Breakthrough Design** 

Patented SureNail® Technology is the first and only reinforced nailing zone on the face of the shingle.

**Double the Common Bond** 

Up to 200% wider common bond area in

the nailing zone vs. standard shingles.

"No Guess" Wide Nailing Zone

Embedded nailing strip creates a strong, durable fastener zone.

Only available on Owens Corning® Duration® Series Shingles

SureNail® Technology is not a guarantee of performance in all weather conditions. For patent information, please visit owenscorning.com/patents.