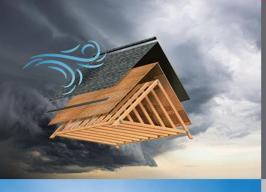

BREATHE.

Creates a balanced airflow in the attic.

Proper ventilation helps manage temperature and moisture under the roof

Everything you need in one complete roofing system.

See how it works

+ COMFORT.

Adds comfort and energy performance.