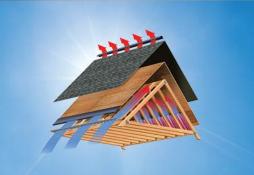

# CHOOSE A CONTRACTOR WHO UNDERSTANDS THE WHOLE SYSTEM

### Creates a barrier against ice and water infiltration.

Powerful two-part protection helps keep moisture away from the roof deck.

DEFEND.

Helps protect against daily exposure to the elements.

Three kinds of shingles work together for specialized protection on each part of the roof.

BREATHE.

Creates a balanced airflow in the attic.

Proper ventilation helps manage temperature and moisture under the roof

Everything you need in one complete roofing system.

See how it works

+ COMFORT.

Adds comfort and energy performance.

Bring attic insulation up to current recommendations for a more comfortable home year-round.