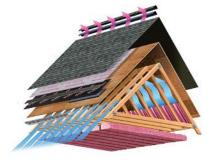

# CHOOSE A CONTRACTOR WHO UNDERSTANDS THE WHOLE SYSTEM

### Creates a barrier against ice and water infiltration.

Powerful two-part protection helps keep moisture away from the roof deck.

DEFEND.

Helps protect against daily exposure to the elements.

Three kinds of shingles work together for specialized protection on each part of the roof.

BREATHE.

Creates a balanced airflow in the attic.

Proper ventilation helps manage temperature and moisture under the roof

Everything you need in one complete roofing system.

See how it works

+ COMFORT.

Adds comfort and energy performance.

Bring attic insulation up to current recommendations for a more comfortable home year-round.