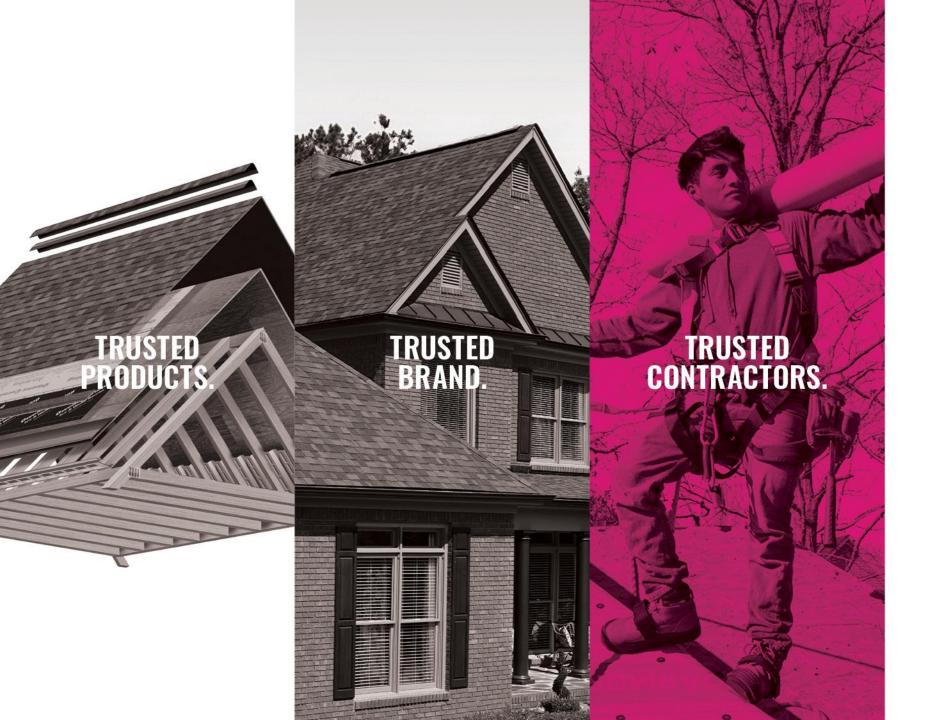

against ice and water infiltration.

Powerful two-part protection helps keep moisture away from the roof deck.





DEFEND.

Helps protect against daily exposure to the elements.

Three kinds of shingles work together for specialized protection on each part of the roof.





BREATHE.

Creates a balanced airflow in the attic.

Proper ventilation helps manage temperature and moisture under the roof



Everything you need in one complete roofing system.

See how it works



+ COMFORT.

Adds comfort and energy performance.

Bring attic insulation up to current recommendations for a more comfortable home year-round.



### FIND YOUR STYLE







See more inspired color pairings roofingfashioncolors.com









**Industrial Farmhouse** 

AGED COPPER

TruDefinition® Duration® Designer Shingles



## TRUST IS A BEAUTIFUL THING



### THE PROOF IS IN THE PERFORMANCE

COWENS OWNERS COMING OF MALE AND ADMINISTRATION OF THE ADMINISTRAT

PREMIUM PROTECTION

#### OAKRIDGE® SHINGLES

with a full common bond nail zone for Double Layer Protection



NAIL PULL-THROUGH RESISTANCE

Up to

2X
BETTER

NAIL BLOW-THROUGH RESISTANCE

Up to

7X
BETTER

DELAMINATION RESISTANCE

Up to

1.5X

vs. top two competitors\*

NAIL PULL-THROUGH RESISTANCE

**ULTIMATE PROTECTION** 

with SureNail® Technology

with Triple Layer Protection®

**SERIES SHINGLES** 

**DURATION®** 

Up to

**2**.5**X** 

NAIL BLOW-THROUGH RESISTANCE

Up to

9X BETTER DELAMINATION RESISTANCE

LAYER 1 LAYER 2

LAYER 3

OMERS COMMOSSURS

Up to

2X

\* Owens Corning testing when following the manufacturer's installation instructions and