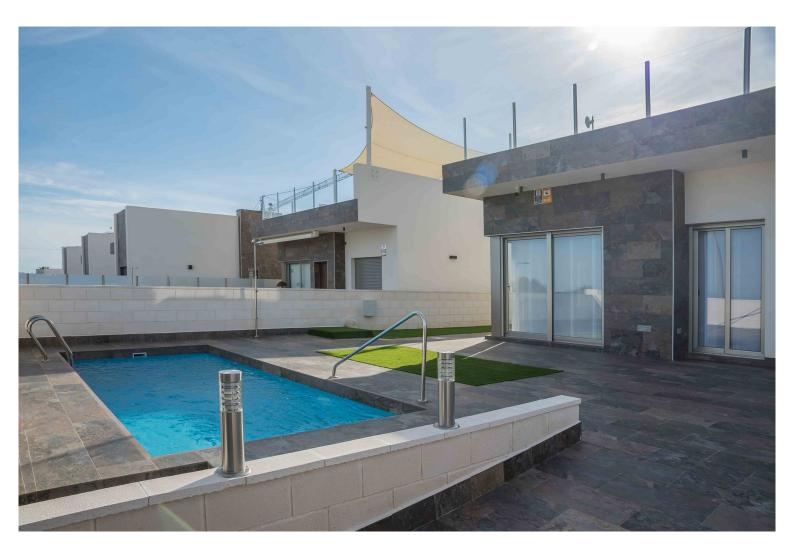

The residence consists of independent villas of three models Innova, Infinity and Duplex, made in a modern style with high quality construction materials. Each villa has a private pool and lounger area, parking space.

Infinity

- 2 villas on a plots of 200 m2 298.66 m2
- 3 bedrooms
- 2 bathrooms
- living area 83,81 m2
- solarium 75.09 m2

How to get there:

Alicante airport can be reached via the AP7 (toll) highway in approximately 45 minutes by car.