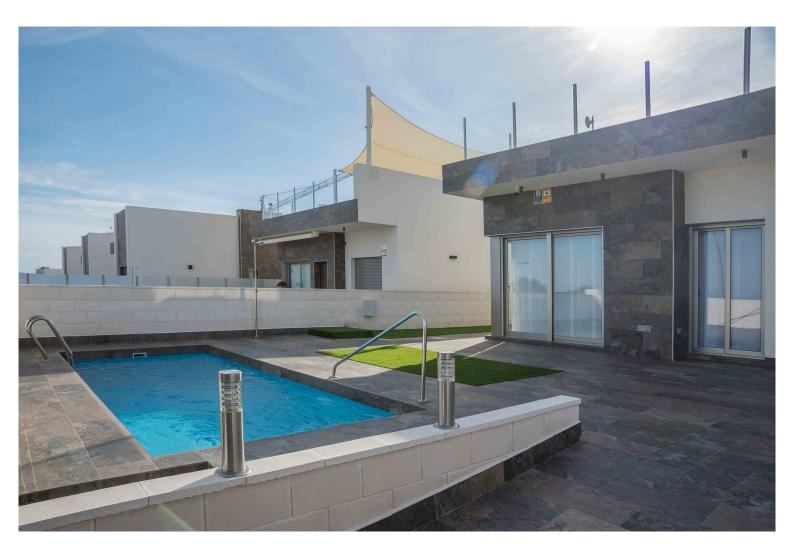

The residence consists of independent villas of three models Innova, Infinity and Duplex, made in a modern style with high quality construction materials. Each villa has a private pool and lounger area, parking space.

Infinity

- 2 villas on a plots of 200 m2 298.66 m2
- 3 bedrooms
- 2 bathrooms
- living area 83,81 m2
- solarium 75.09 m2

How to get there:

Alicante airport can be reached via the AP7 (toll) highway in approximately 45 minutes by car.