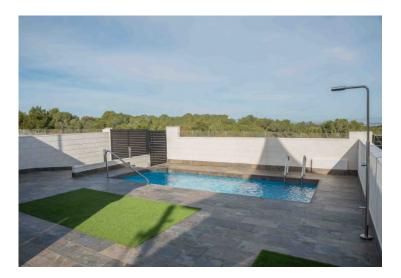

The residence consists of independent villas of three models Innova, Infinity and Duplex, made in a modern style with high quality construction materials. Each villa has a private pool and lounger area, parking space.

Infinity

- 2 villas on a plots of 200 m2 298.66 m2
- 3 bedrooms
- 2 bathrooms
- living area 83,81 m2
- solarium 75.09 m2

How to get there:

Alicante airport can be reached via the AP7 (toll) highway in approximately 45 minutes by car.