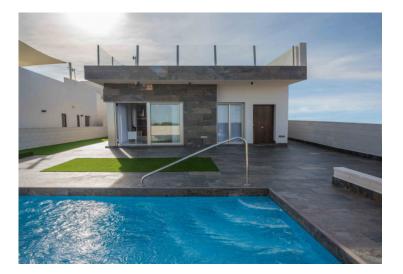

The residence consists of independent villas of three models Innova, Infinity and Duplex, made in a modern style with high quality construction materials. Each villa has a private pool and lounger area, parking space.

Infinity

- 2 villas on a plots of 200 m2 298.66 m2
- 3 bedrooms
- 2 bathrooms
- living area 83,81 m2
- solarium 75.09 m2

How to get there:

Alicante airport can be reached via the AP7 (toll) highway in approximately 45 minutes by car.