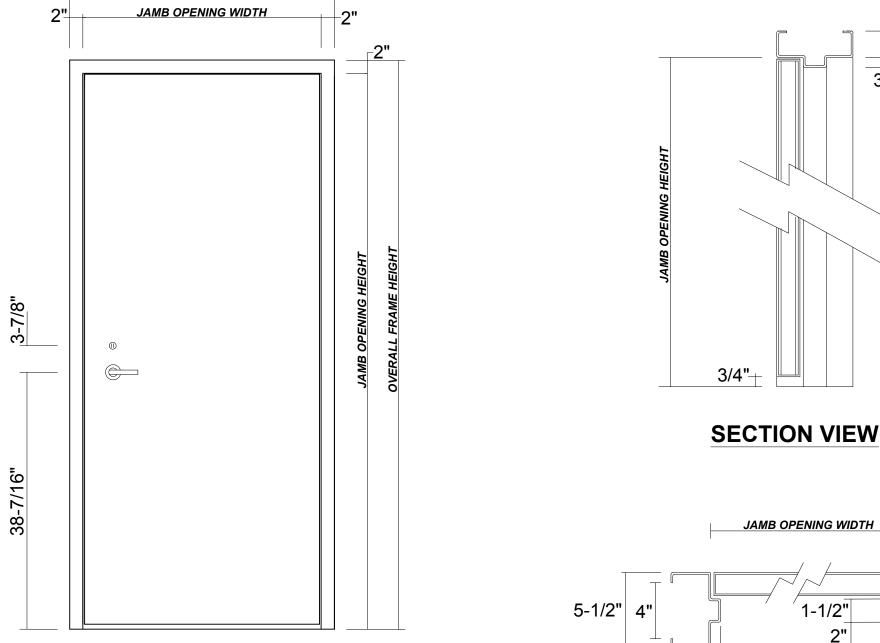

## **THREAT SIDE ELEVATION**

FRAME: -DOUBLE RABBET PROFILE: 2" X 5-1/2" -MITERED AND WELDED CORNERS -SUPPLIED WITH SIX "T"-STRAP ANCHORS -CLAMP-ON FRAMES ALSO AVAILABLE FOR WALLS 7-1/2" TO 12" THICK

STANDARD HARDWARE PACKAGE: -SARGENT 8204 x LNJ x US26D STOREROOM FUNCTION MORTISE LEVER LOCKSET -YALE 4400 x 689 HEAVY DUTY CLOSER -CBP #12252 BULLET RESISTANT CONTINUOUS HINGE -SILENCERS -"T"-STRAP ANCHORS