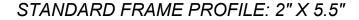

<u>DOORS:</u> -ALL WELDED CONSTRUCTION -1-3/4" THICK

<u>FRAME:</u> -DOUBLE RABBET PROFILE: 2" X 5-1/2" -MITERED AND WELDED CORNERS -SUPPLIED WITH SIX "T"-STRAP ANCHORS -CLAMP-ON FRAMES ALSO AVAILABLE FOR WALLS 7-1/2" TO 12" THICK