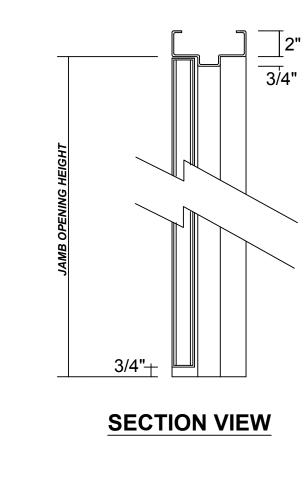

<u>DOORS:</u> -ALL WELDED CONSTRUCTION -1-3/4" THICK

<u>FRAME:</u> -DOUBLE RABBET PROFILE: 2" X 5-1/2" -MITERED AND WELDED CORNERS -SUPPLIED WITH SIX "T"-STRAP ANCHORS -CLAMP-ON FRAMES ALSO AVAILABLE FOR WALLS 7-1/2" TO 12" THICK