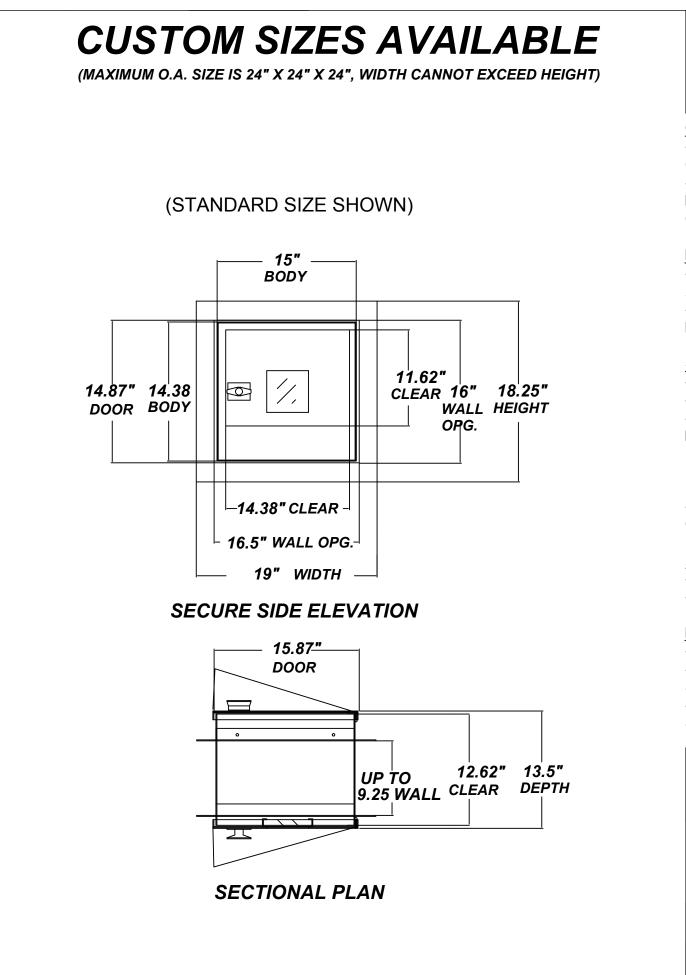

# **CBP** Model **PP**

Bullet Resistant Package Passer w/ Vision Panel

# **GLAZING AND CERTIFICATION:**

-AVAILABLE WITH UL 752 LISTED LEVEL 1-4, AND 8 **GLAZING MATERIALS** -GLAZING MATERIAL MUST BE ATLEAST 12" SQUARE FOR GLAZING MATERIAL AND ASSEMBLY TO BEAR UL CERTIFICATION

### DOORS:

-INTERLOCKS TO ONLY PERMIT ONE DOOR TO OPEN AT A TIME.

-HANDING: FROM THREAT SIDE, EXTERIOR DOOR IS LHRB AND INTERIOR DOOR IS LH.

## STANDARD HARDWARE PACKAGE:

-CBP HEAVY DUTY HINGES. -STAINLESS STEEL PULL HANDLE ON EXTERIOR DOOR. -INTERIOR DOOR CONTROL HANDLE WITH THREE POSITION CONTROL HANDLE WHICH PERMITS: -EXTERIOR UNLOCKED, INTERIOR LOCKED -BOTH DOORS LOCKED -EXTERIOR LOCKED, INTERIOR UNLOCKED -RETURN SPRING ON EXTERIOR DOOR TO FACILITATE CLOSING.

#### **ADDITIONAL HARDWARE OPTIONS:**

-CONT