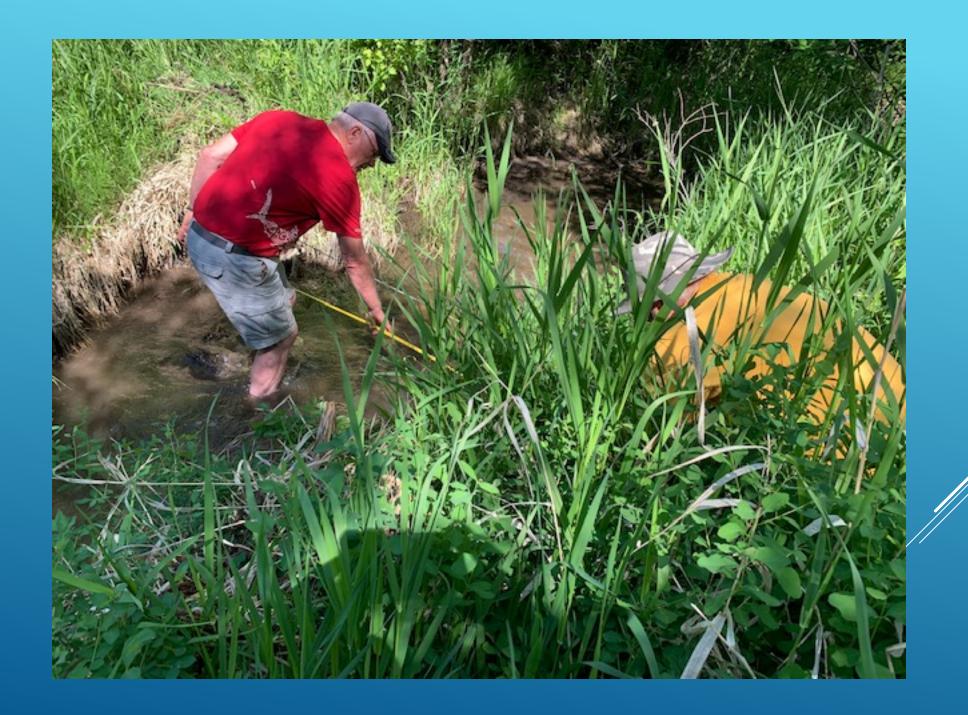

### 2019-2020 Conducted DEQ study 2 sample sites on LMR East West (surface and deep) Inflow & outflow streams **Donaldson Creek Freeland Creek Ronan Creek**

Simultaneous Hydrolab readings