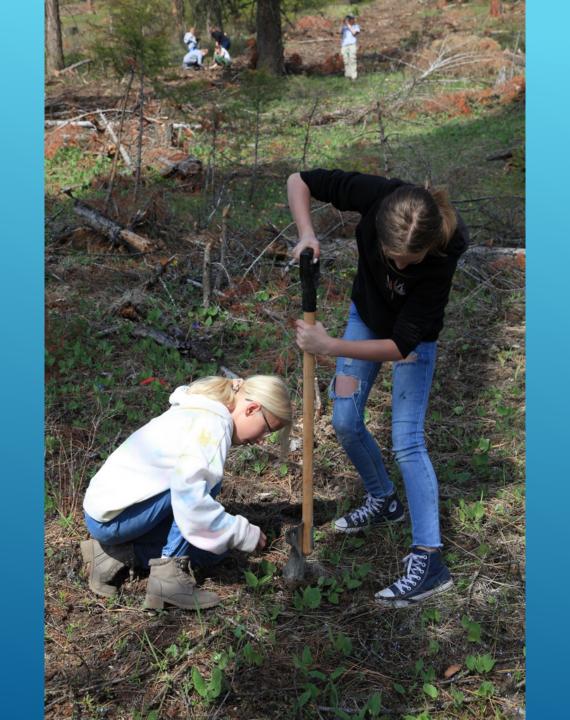

## FLMR, DNRC, PTO & DAYTON ELEMENTARY SCHOOL TREE PLANTING FIELD TRIP – MAY 2021