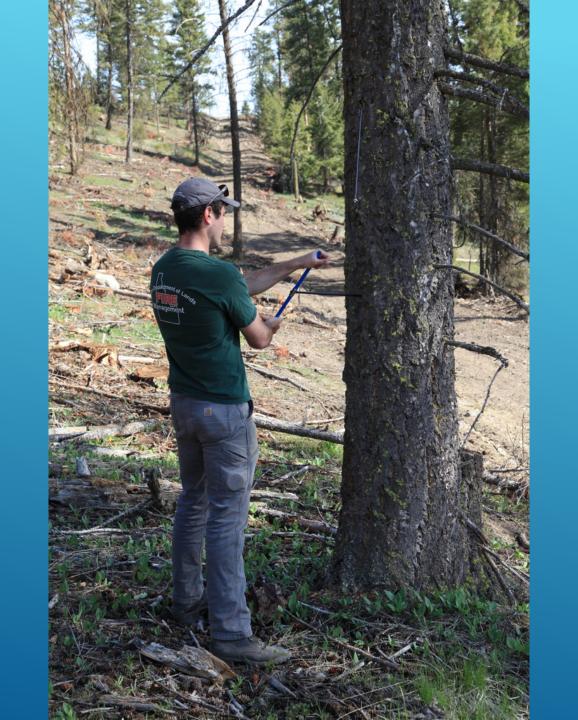

## FLMR, DNRC, PTO & DAYTON ELEMENTARY SCHOOL TREE PLANTING FIELD TRIP – MAY 2021