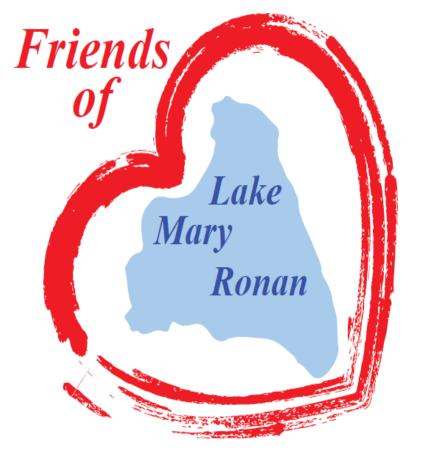

## FLMR purchased a Hydrolab – Fall 2018 Sensors:

- 1. LDO (dissolved oxygen)
- 2. Conductivity
- 3. Turbidity
- 4. Chlorophyll (a)
- 5. Ortho phosphate
- 6. pH
- 7. Blue/green algae
- 8. Temperature
- 9. Depth

### 2019-2020 Conducted DEQ study 2 sample sites on LMR East West (surface and deep) Inflow & outflow streams **Donaldson Creek Freeland Creek Ronan Creek**

Simultaneous Hydrolab readings