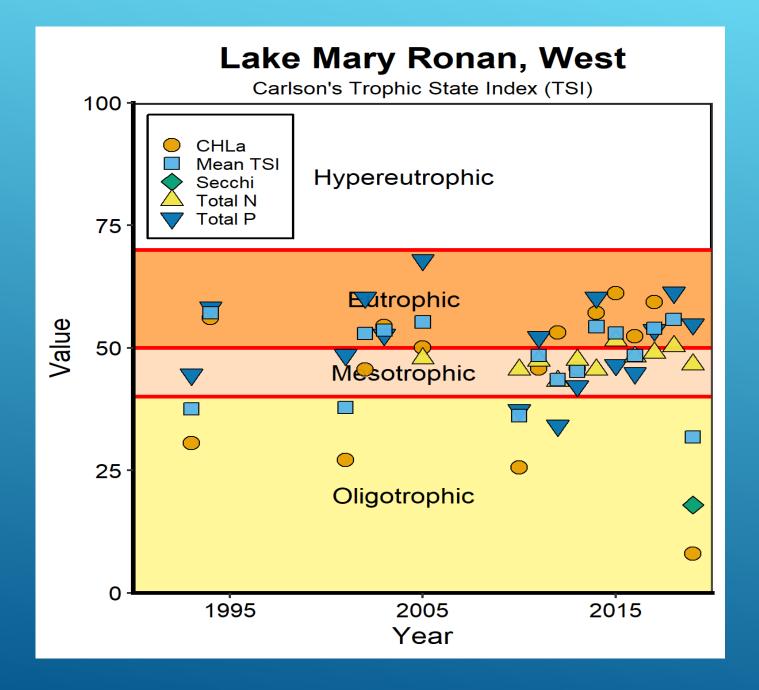

#### **Lake Mary Ronan, East** Carlson's Trophic State Index (TSI) 100 -**CHLa** Mean TSI Hypereutrophic Secchi Total N Total P 75 Eutrophic Value 50 Mesotrophic 25 Oligotrophic 1995 2015 2005 Year