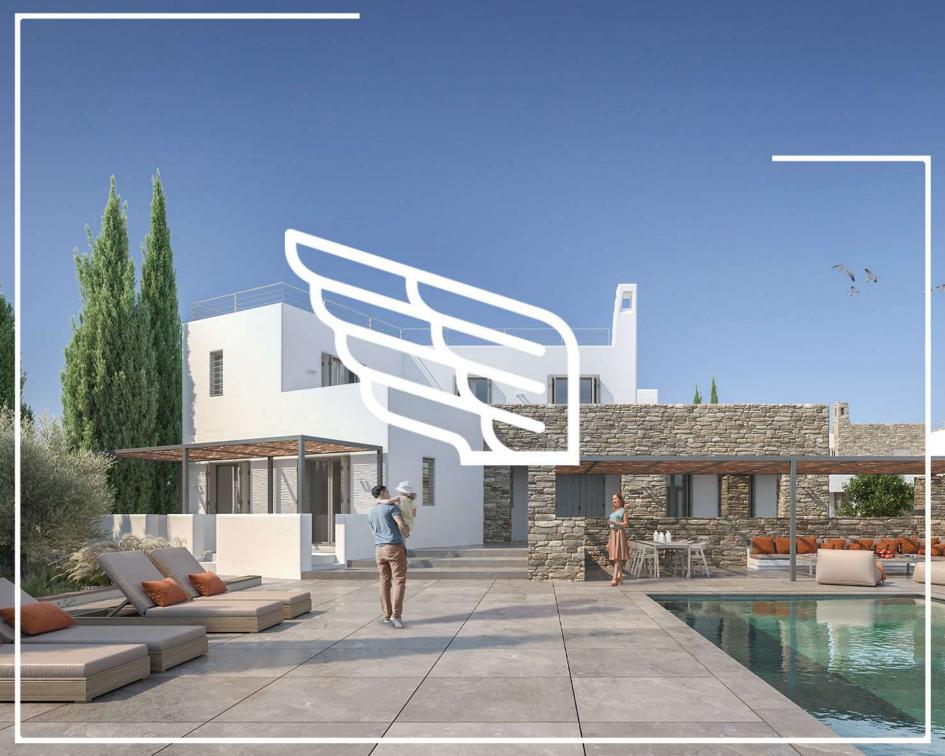

# The Project

Villas Hermès is a 7 villas project located in the Kampos area of Paros Island in Greece. Family-friendly, the project offers a harmonious balance of home comforts and sublime Greek elegance.

The 2 stories villas boast beautiful views over Antiparos and the sea, a picture-perfect location on the sparkling shores of Paros.

Located at 500m from the famous kite surf beach, the 7 villas offer total privacy in a relaxed atmosphere of a curated Greek experience. The areas range from **150 to 220 sqm**. with a private pool in each villa, a private courtyard, expansive terraces, and luxurious finishing.