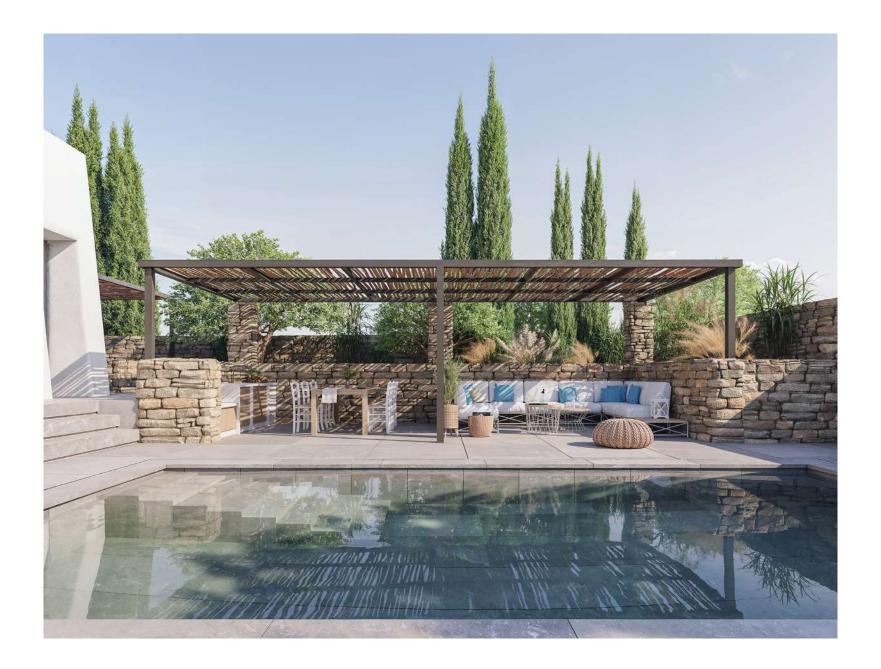

Exquisite hand-crafted tiles and bespoke elements grace the sophisticated villas seemingly in a world of their own.

The 2 stories villas boast beautiful views over Antiparos and the sea, a picture-perfect location on the sparkling shores of Paros.

Located at 500m from the famous kite surf beach, the 7 villas offer total privacy in a relaxed atmosphere of a curated Greek experience. The areas range from **150 to 220 sqm**. with a private pool in each villa, a private courtyard, expansive terraces, and luxurious finishing.

**By night...** a sky resplendent with stars invites a moonlit beach walk - or simply end your day in your private courtyard awash in the blissfully warm, floral-scented sea breezes.