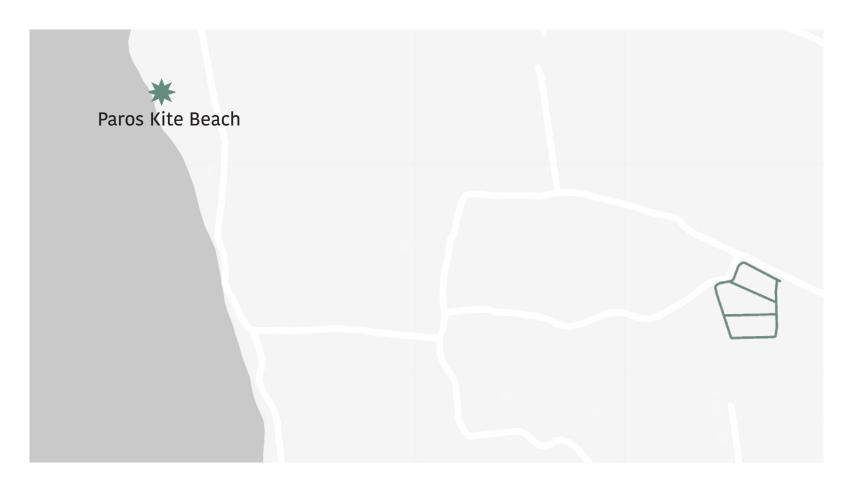

### The Location

Villa Hermes is located in the Kampos area of Paros.

- It is 500 m from the Internationally renowned Pounta Kite Beach. That's a 5 minutes walk.
- 7 minutes from Paros Airport
- 5 minutes from the Ferry dock to Antiparos and another 10 mn boat ride to reach the chic locations of that island.
- 20 minutes from Parikia and the national ferry port

# The island of Paros

The island of Paros is typically a 40 minutes flight from the international airport of Athens.

The project is a 10 minutes' drive from the airport.

The villas are located a mere 5 minutes' walk from the world-famous Kite Beach.

It is a 5 minutes' drive from the Pounta port, from where you can very easily access the beautiful Antiparos beaches.

It is an easy drive to Naoussa, the bustling nightlife heart of Paros.

Paros is a 30 minutes Ferry ride to Mykonos.