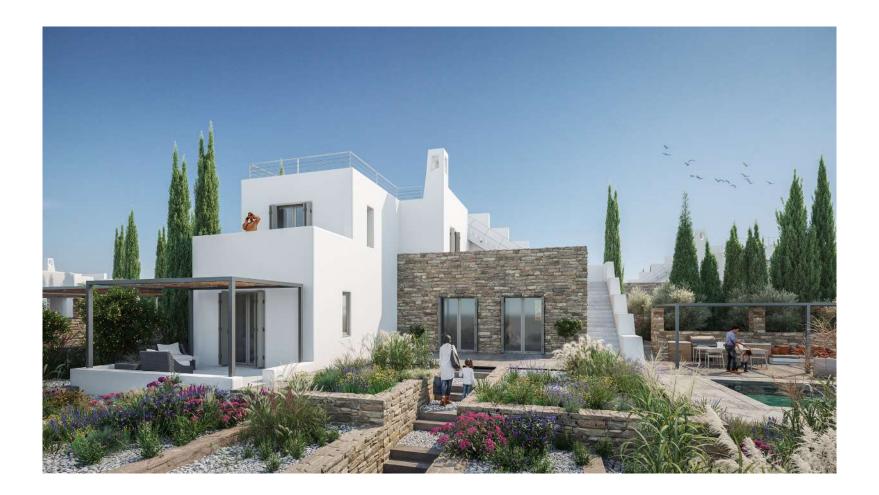

# The Project

Villas Hermès is a 7 villas project located in the Kampos area of Paros Island in Greece. Family-friendly, the project offers a harmonious balance of home comforts and sublime Greek elegance.

The 2 stories villas boast beautiful views over Antiparos and the sea, a picture-perfect location on the sparkling shores of Paros.

Located at 500m from the famous kite surf beach, the 7 villas offer total privacy in a relaxed atmosphere of a curated Greek experience. The areas range from **150 to 220 sqm**. with a private pool in each villa, a private courtyard, expansive terraces, and luxurious finishing.