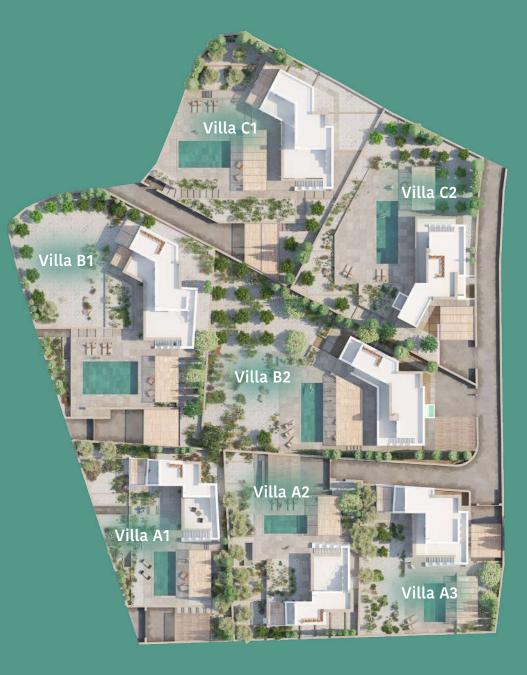

# The Project

Villas Hermès is a 7 villas project located in the Kampos area of Paros Island in Greece. Family-friendly, the project offers a harmonious balance of home comforts and sublime Greek elegance.

The 2 stories villas boast beautiful views over Antiparos and the sea, a picture-perfect location on the sparkling shores of Paros.

Located at 500m from the famous kite surf beach, the 7 villas offer total privacy in a relaxed atmosphere of a curated Greek experience. The areas range from **150 to 220 sqm**. with a private pool in each villa, a private courtyard, expansive terraces, and luxurious finishing.

| Name            | Number of<br>bedrooms | Indoor Area    | Outdoor Area    |
|-----------------|-----------------------|----------------|-----------------|
| Villa <b>A1</b> | 3 Bedrooms            | <b>150</b> sqm | <b>774</b> sqm  |
| Villa <b>A2</b> | 3 Bedrooms            | <b>151</b> sqm | 773 sqm         |
| Villa <b>A3</b> | 3 Bedrooms            | <b>182</b> sqm | 777 sqm         |
|                 |                       |                |                 |
| Villa <b>B1</b> | 4 Bedrooms            | 224 sqm        | <b>1290</b> sqm |
| Villa B2        | 5 Bedrooms            | <b>210</b> sqm | <b>1289</b> sqm |
|                 |                       |                |                 |
| Villa <b>C1</b> | 4 Bedrooms            | <b>220</b> sqm | <b>1207</b> sqm |
| Villa C2        | 5 Bedrooms            | 221 sqm        | <b>1207</b> sqm |