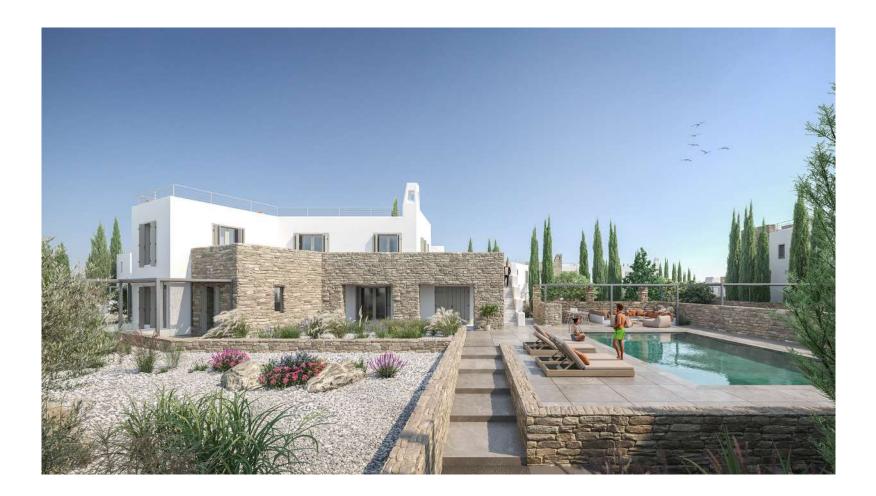

The 2 stories villas boast beautiful views over Antiparos and the sea, a picture-perfect location on the sparkling shores of Paros.

Located at 500m from the famous kite surf beach, the 7 villas offer total privacy in a relaxed atmosphere of a curated Greek experience. The areas range from **150 to 220 sqm**. with a private pool in each villa, a private courtyard, expansive terraces, and luxurious finishing.

| Villa C2 | 5 Redrooms | <b>221</b> sqm |
|----------|------------|----------------|
|----------|------------|----------------|

**By day...** soak in the sunshine alongside your private swimming pool or on beach loungers. If you're seeking more adventure, you'll rejoice in the world-famous kitesurfing and windsurfing sites. The Island also offers many quaint boutiques for fun shopping, several breathtaking beaches, and historical attractions worth visiting.