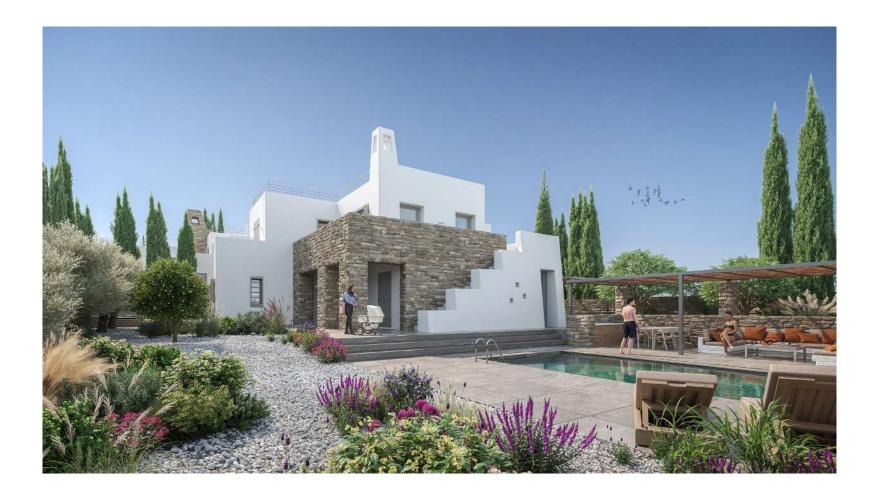

The 2 stories villas boast beautiful views over Antiparos and the sea, a picture-perfect location on the sparkling shores of Paros.

Located at 500m from the famous kite surf beach, the 7 villas offer total privacy in a relaxed atmosphere of a curated Greek experience. The areas range from **150 to 220 sqm**. with a private pool in each villa, a private courtyard, expansive terraces, and luxurious finishing.

| Villa C2 | 5 Redrooms | <b>221</b> sqm |
|----------|------------|----------------|
|----------|------------|----------------|

**By day...** soak in the sunshine alongside your private swimming pool or on beach loungers. If you're seeking more adventure, you'll rejoice in the world-famous kitesurfing and windsurfing sites. The Island also offers many quaint boutiques for fun shopping, several breathtaking beaches, and historical attractions worth visiting.