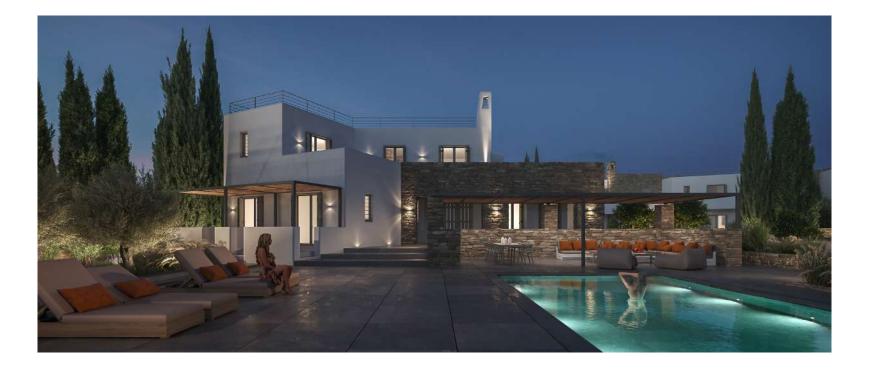

# Experience a wonder of sand and sea at Villa Hermès on the Island of Paros, Greece

Located just steps away from the flawless and sparkling turquoise waters of the Aegean Sea Villa Hermes offers maximum leisure and indulgence.

# The Project

Villas Hermès is a 7 villas project located in the Kampos area of Paros Island in Greece. Family-friendly, the project offers a harmonious balance of home comforts and sublime Greek elegance.

The 2 stories villas boast beautiful views over Antiparos and the sea, a picture-perfect location on the sparkling shores of Paros.

Located at 500m from the famous kite surf beach, the 7 villas offer total privacy in a relaxed atmosphere of a curated Greek experience. The areas range from **150 to 220 sqm**. with a private pool in each villa, a private courtyard, expansive terraces, and luxurious finishing.