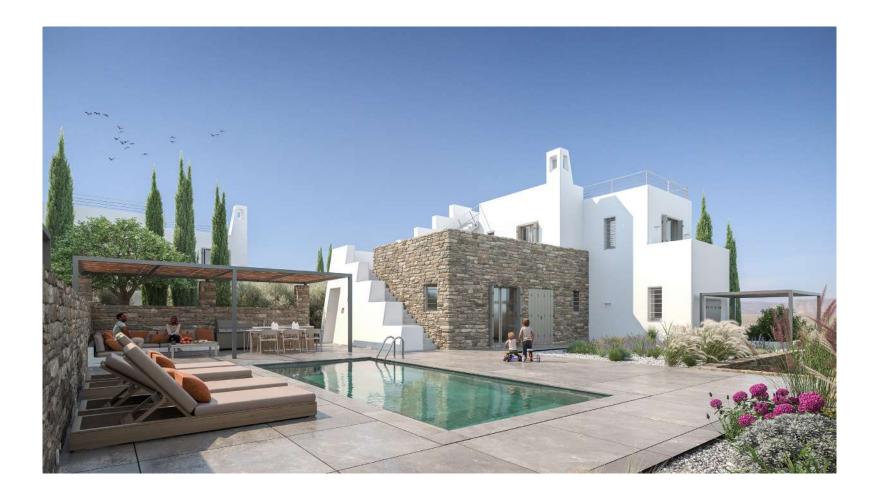

The 2 stories villas boast beautiful views over Antiparos and the sea, a picture-perfect location on the sparkling shores of Paros.

Located at 500m from the famous kite surf beach, the 7 villas offer total privacy in a relaxed atmosphere of a curated Greek experience. The areas range from **150 to 220 sqm**. with a private pool in each villa, a private courtyard, expansive terraces, and luxurious finishing.

| Villa C2 | 5 Redrooms | <b>221</b> sqm |
|----------|------------|----------------|
|----------|------------|----------------|

**By day...** soak in the sunshine alongside your private swimming pool or on beach loungers. If you're seeking more adventure, you'll rejoice in the world-famous kitesurfing and windsurfing sites. The Island also offers many quaint boutiques for fun shopping, several breathtaking beaches, and historical attractions worth visiting.

**By night...** a sky resplendent with stars invites a moonlit beach walk - or simply end your day in your private courtyard awash in the blissfully warm, floral-scented sea breezes.