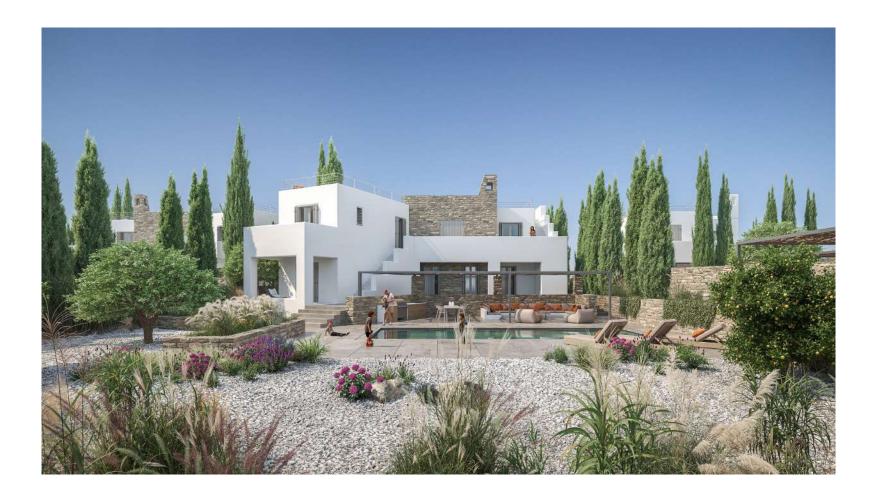

# The Project

Villas Hermès is a 7 villas project located in the Kampos area of Paros Island in Greece. Family-friendly, the project offers a harmonious balance of home comforts and sublime Greek elegance.

The 2 stories villas boast beautiful views over Antiparos and the sea, a picture-perfect location on the sparkling shores of Paros.

Located at 500m from the famous kite surf beach, the 7 villas offer total privacy in a relaxed atmosphere of a curated Greek experience. The areas range from **150 to 220 sqm**. with a private pool in each villa, a private courtyard, expansive terraces, and luxurious finishing.