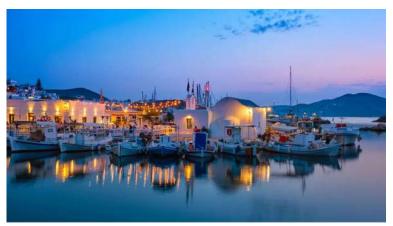

# The island of Paros

The island of Paros is typically a 40 minutes flight from the international airport of Athens.

The project is a 10 minutes' drive from the airport.

The villas are located a mere 5 minutes' walk from the world-famous Kite Beach.

It is a 5 minutes' drive from the Pounta port, from where you can very easily access the beautiful Antiparos beaches.

It is an easy drive to Naoussa, the bustling nightlife heart of Paros.

Paros is a 30 minutes Ferry ride to Mykonos.