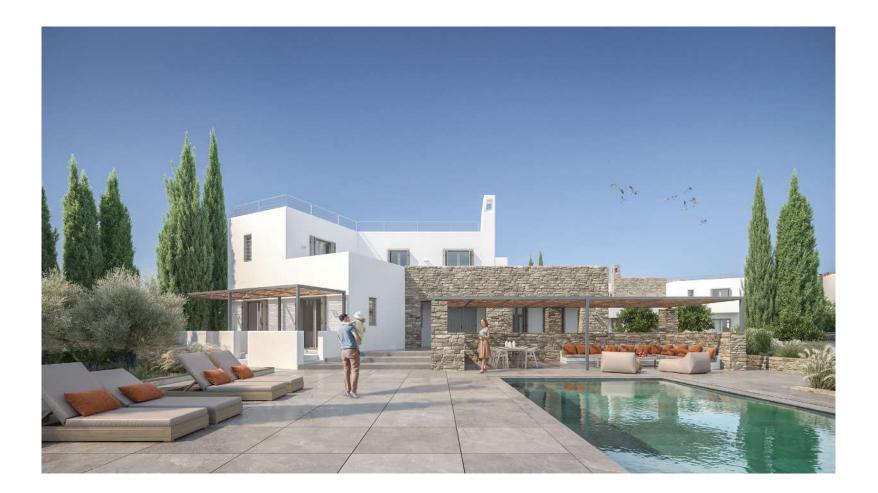

The 2 stories villas boast beautiful views over Antiparos and the sea, a picture-perfect location on the sparkling shores of Paros.

Located at 500m from the famous kite surf beach, the 7 villas offer total privacy in a relaxed atmosphere of a curated Greek experience. The areas range from **150 to 220 sqm**. with a private pool in each villa, a private courtyard, expansive terraces, and luxurious finishing.

| Villa C2 | 5 Redrooms | <b>221</b> sqm |
|----------|------------|----------------|
|----------|------------|----------------|

**By day...** soak in the sunshine alongside your private swimming pool or on beach loungers. If you're seeking more adventure, you'll rejoice in the world-famous kitesurfing and windsurfing sites. The Island also offers many quaint boutiques for fun shopping, several breathtaking beaches, and historical attractions worth visiting.

**By night...** a sky resplendent with stars invites a moonlit beach walk - or simply end your day in your private courtyard awash in the blissfully warm, floral-scented sea breezes.