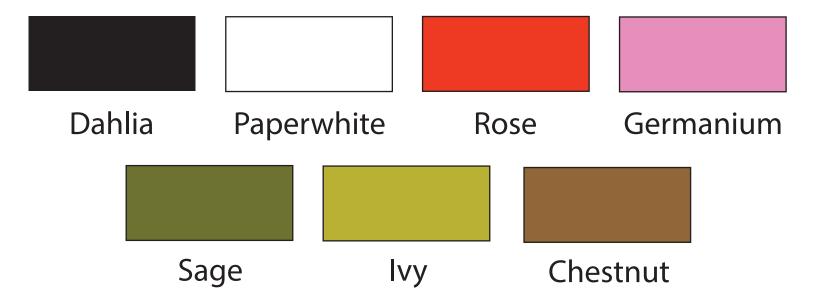

| Time and Action Calender<br>18 Week June 1, 2024 |                   |  |  |
|--------------------------------------------------|-------------------|--|--|
| Trend & Color                                    | January 27, 2024  |  |  |
| Design & Sampling                                | February 17, 2024 |  |  |
| Buy Placement                                    | May 9, 2024       |  |  |
| Production Completion                            | May 23, 2024      |  |  |
| Logistics Completion                             | April 13, 2024    |  |  |
| Set on Floor Completion                          | June 1, 2024      |  |  |

## Punk Dahlia Collection Color Card

Delivery Date: June 1, 2024









## Print Name: Punk Floral Delivery Date: 6-01-24







## Style: 2264 - 26 Delivery Date: 6-01-24 **Bill of Materials**

Size Range: XS-XXL Garment Description: A cold-sleeve blazer with tailored collar and lace-up back

|                     | Details                             | Color                                 | Quantity |  |
|---------------------|-------------------------------------|---------------------------------------|----------|--|
| Main Fabric         | Black cotton                        | black with punk floral print          | 1 yd     |  |
| Second Fabric       | Embroidered sheer<br>Swiss dot      | black                                 | 1/2 yd   |  |
| Third Fabric        | Pink cotton                         | pink to red gradient                  | 1/4 yd   |  |
| Fourth Fabric       | Brown cotton