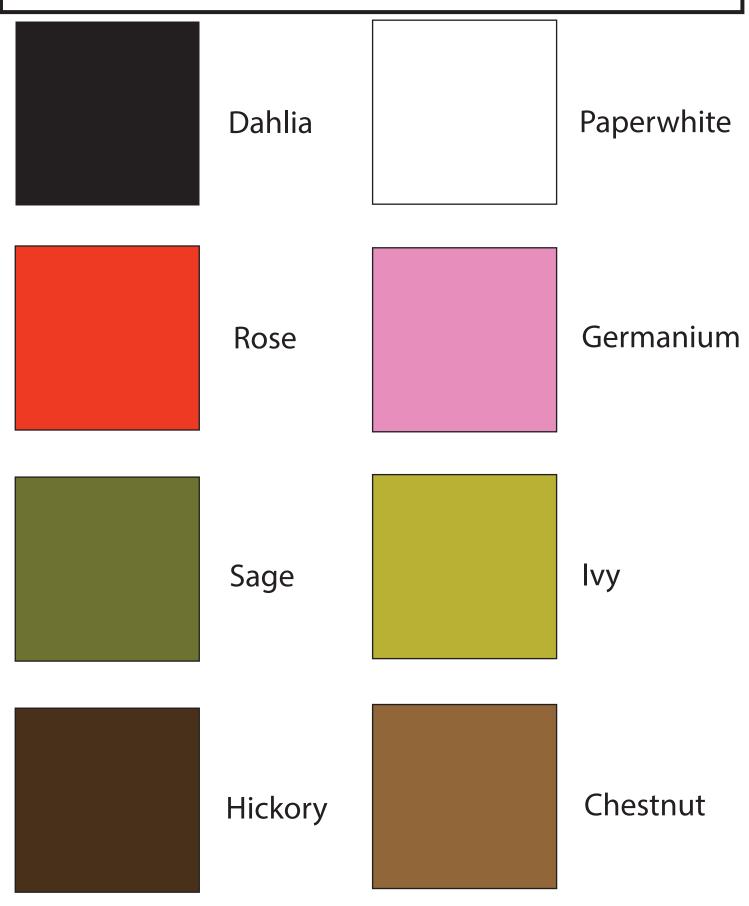

| Time and Action Calender<br>18 Week June 1, 2024 |                   |  |  |
|--------------------------------------------------|-------------------|--|--|
| Trend & Color                                    | January 27, 2024  |  |  |
| Design & Sampling                                | February 17, 2024 |  |  |
| Buy Placement                                    | May 9, 2024       |  |  |
| Production Completion                            | May 23, 2024      |  |  |
| Logistics Completion                             | April 13, 2024    |  |  |
| Set on Floor Completion                          | June 1, 2024      |  |  |

## Punk Dahlia Collection Color Card

Delivery Date: June 1, 2024









## Print Name: Punk Floral Delivery Date: 6-01-24







## Style: 2264 - 26 Delivery Date: 6-01-24 **Bill of Materials**

Size Range: XS-XXL Garment Description: A cold-sleeve blazer with tailored collar and lace-up back

|                     | Details                             | Color                                 | Quantity |  |
|---------------------|-------------------------------------|---------------------------------------|----------|--|
| Main Fabric         | Black cotton                        | black with punk floral print          | 1 yd     |  |
| Second Fabric       | Embroidered sheer<br>Swiss dot      | black                                 | 1/2 yd   |  |
| Third Fabric        | Pink cotton                         | pink to red gradient                  | 1/4