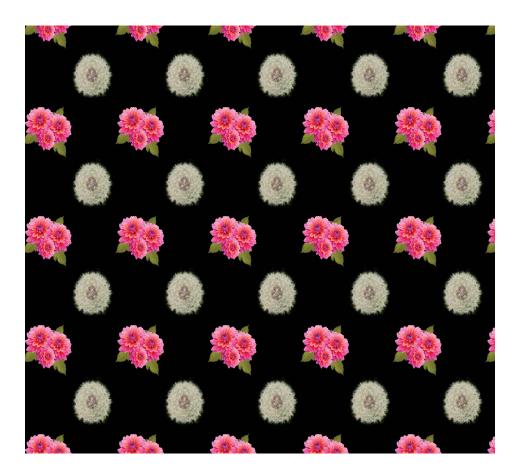

| Time and Action Calender<br>18 Week June 1, 2024 |                   |  |  |
|--------------------------------------------------|-------------------|--|--|
| Trend & Color                                    | January 27, 2024  |  |  |
| Design & Sampling                                | February 17, 2024 |  |  |
| Buy Placement                                    | May 9, 2024       |  |  |
| Production Completion                            | May 23, 2024      |  |  |
| Logistics Completion                             | April 13, 2024    |  |  |
| Set on Floor Completion                          | June 1, 2024      |  |  |

## Punk Dahlia Collection Color Card

Delivery Date: June 1, 2024









## Print Name: Punk Floral Delivery Date: 6-01-24







## Style: 2264 - 26 Delivery Date: 6-01-24 **Bill of Materials**

Size Range: XS-XXL Garment Description: A cold-sleeve blazer with tailored collar and lace-up back

|                     | Details                             | Color                                 | Quantity |  |
|---------------------|-------------------------------------|---------------------------------------|----------|--|
| Main Fabric         | Black cotton                        | black with punk floral print          | 1 yd     |  |
| Second Fabric       | Embroidered sheer<br>Swiss dot      | black                                 | 1/2 yd   |  |
| Third Fabric        | Pink cotton                         | pink to red gradient                  | 1/4 yd   |  |
| Fourth Fabric       | Brown cotton