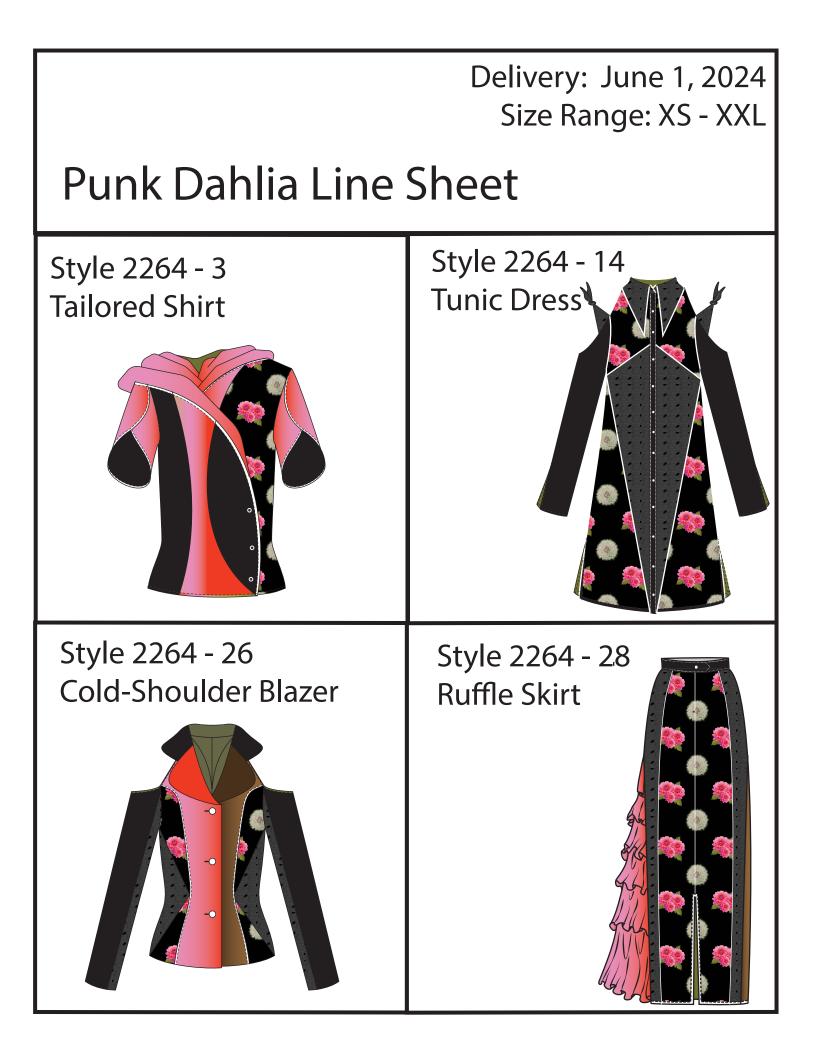

| Time and Action Calender<br>18 Week June 1, 2024 |                   |  |  |
|--------------------------------------------------|-------------------|--|--|
| Trend & Color                                    | January 27, 2024  |  |  |
| Design & Sampling                                | February 17, 2024 |  |  |
| Buy Placement                                    | May 9, 2024       |  |  |
| Production Completion                            | May 23, 2024      |  |  |
| Logistics Completion                             | April 13, 2024    |  |  |
| Set on Floor Completion                          | June 1, 2024      |  |  |

## Punk Dahlia Collection Color Card

Delivery Date: June 1, 2024









## Print Name: Punk Floral Delivery Date: 6-01-24







## Style: 2264 - 26 Delivery Date: 6-01-24 **Bill of Materials**

Size Range: XS-XXL Garment Description: A cold-sleeve blazer with tailored collar and lace-up back

|                     | Details                             | Color                                 | Quantity |  |
|---------------------|-------------------------------------|---------------------------------------|----------|--|
| Main Fabric         | Black cotton                        | black with punk floral print          | 1 yd     |  |
| Second Fabric       | Embroidered sheer<br>Swiss dot      | black                                 | 1/2 yd   |  |
| Third Fabric        | Pink cotton                         | pink to red gradient                  | 1/4 y