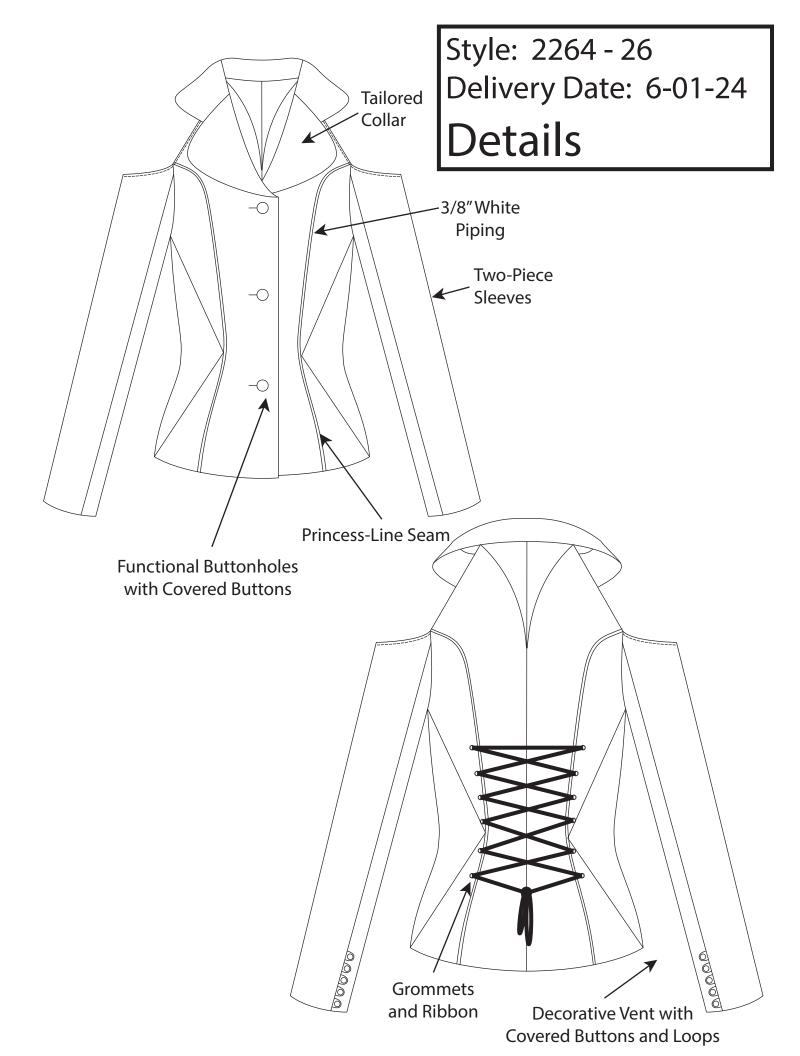

| Time and Action Calender<br>18 Week June 1, 2024 |                   |  |  |
|--------------------------------------------------|-------------------|--|--|
| Trend & Color                                    | January 27, 2024  |  |  |
| Design & Sampling                                | February 17, 2024 |  |  |
| Buy Placement                                    | May 9, 2024       |  |  |
| Production Completion                            | May 23, 2024      |  |  |
| Logistics Completion                             | April 13, 2024    |  |  |
| Set on Floor Completion                          | June 1, 2024      |  |  |

## Punk Dahlia Collection Color Card

Delivery Date: June 1, 2024









## Print Name: Punk Floral Delivery Date: 6-01-24







## Style: 2264 - 26 Delivery Date: 6-01-24 **Bill of Materials**

Size Range: XS-XXL Garment Description: A cold-sleeve blazer with tailored collar and lace-up back

|                     | Details                             | Color                                 | Quantity |  |
|---------------------|-------------------------------------|---------------------------------------|----------|--|
| Main Fabric         | Black cotton                        | black with punk floral print          | 1 yd     |  |
| Second Fabric       | Embroidered sheer<br>Swiss dot      | black                                 | 1/2 yd   |  |
| Third Fabric        | Pink cotton                         | pink to red gradient                  | 1/4 yd