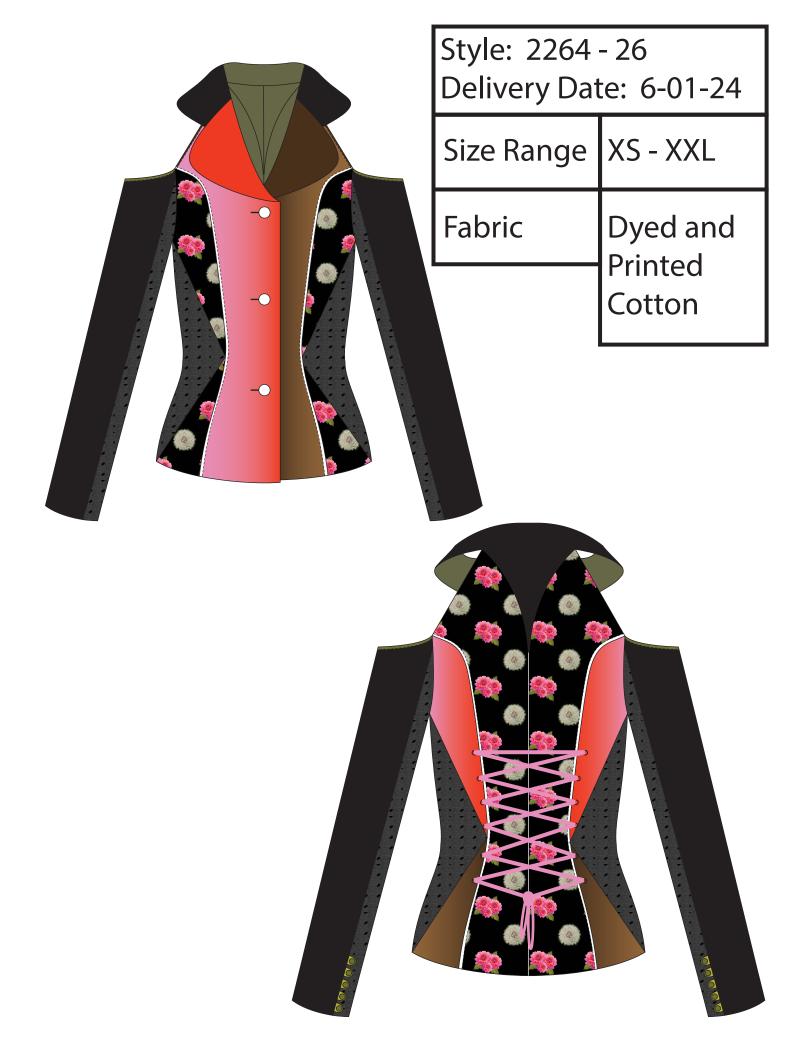

## Style: 2264 - 26 Delivery Date: 6-01-24 **Bill of Materials**

Size Range: XS-XXL Garment Description: A cold-sleeve blazer with tailored collar and lace-up back

|                     | Details                             | Color                                 | Quantity |  |
|---------------------|-------------------------------------|---------------------------------------|----------|--|
| Main Fabric         | Black cotton                        | black with punk floral print          | 1 yd     |  |
| Second Fabric       | Embroidered sheer<br>Swiss dot      | black                                 | 1/2 yd   |  |
| Third Fabric        | Pink cotton                         | pink to red gradient                  | 1/4 yd   |  |
| Fourth Fabric       | Brown cotton                        | light brown to dark<br>brown gradient | 1/4 yd   |  |
| First Trim          | White piping                        | white                                 | 2 yds    |  |
| Second Trim (laces) | 1/2" wide Flat ribbon               | pink (geranium)                       | 1 yd     |  |
| Thread Color        | black                               |                                       |          |  |
| Thread Color        |                                     |                                       |          |  |
| Buttonhole Hole     |                                     | red                                   |          |  |
| Buttons (opening)   | 1"White, cotton-<br>covered buttons | white                                 | 3 pcs    |  |
| Button loops (arms) | 1/4" Cotton loops                   | light green (ivy)                     | 10 pcs   |  |
| Buttons (arms)      | 3/8" Cotton-covered buttons         | dark green (sage)                     | 10 pcs   |  |
| Lacing Grommits     | 3/8" Grommits                       | dark green (sage)                     | 12 pcs   |  |
| Comments            |                                     |                                       |          |  |