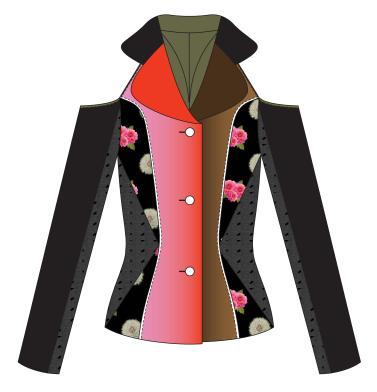

## Style: 2264 - 26 Delivery Date: 6-01-24 **Bill of Materials**

Size Range: XS-XXL Garment Description: A cold-sleeve blazer with tailored collar and lace-up back

|                     | Details                             | Color                                 | Quantity |  |
|---------------------|-------------------------------------|---------------------------------------|----------|--|
| Main Fabric         | Black cotton                        | black with punk floral print          | 1 yd     |  |
| Second Fabric       | Embroidered sheer<br>Swiss dot      | black                                 | 1/2 yd   |  |
| Third Fabric        | Pink cotton                         | pink to red gradient                  | 1/4 yd   |  |
| Fourth Fabric       | Brown cotton                        | light brown to dark<br>brown gradient | 1/4 yd   |  |
| First Trim          | White piping                        | white                                 | 2 yds    |  |
| Second Trim (laces) | 1/2" wide Flat ribbon               | pink (geranium)                       | 1 yd     |  |
| Thread Color        | black                               |                                       |          |  |
| Thread Color        |                                     |                                       |          |  |
| Buttonhole Hole     |                                     | red                                   |          |  |
| Buttons (opening)   | 1"White, cotton-<br>covered buttons | white                                 | 3 pcs    |  |
| Button loops (arms) | 1/4" Cotton loops                   | light green (ivy)                     | 10 pcs   |  |
| Buttons (arms)      | 3/8" Cotton-covered buttons         | dark green (sage)                     | 10 pcs   |  |
| Lacing Grommits     | 3/8" Grommits                       | dark green (sage)                     | 12 pcs   |  |
| Comments            |                                     |                                       |          |  |

Spec Page