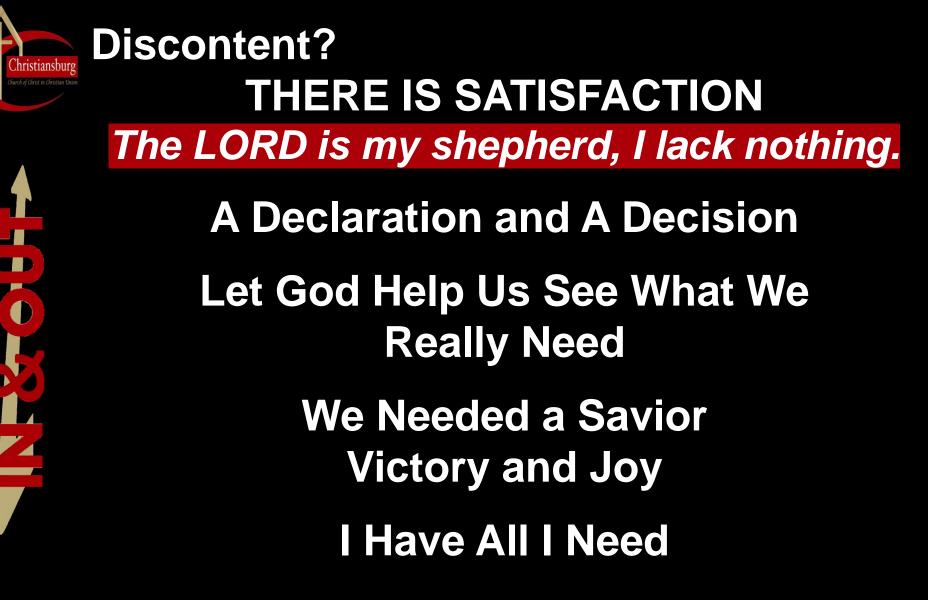

## Psalm 23 NIV.

The LORD is my shepherd, I lack nothing. He makes me lie down in green pastures, he leads me beside quiet waters, he refreshes my soul. He guides me along the right paths for his name's sake. Even though I walk through the darkest valley, I will fear no evil, for you are with me; your rod and your staff, they comfort me.