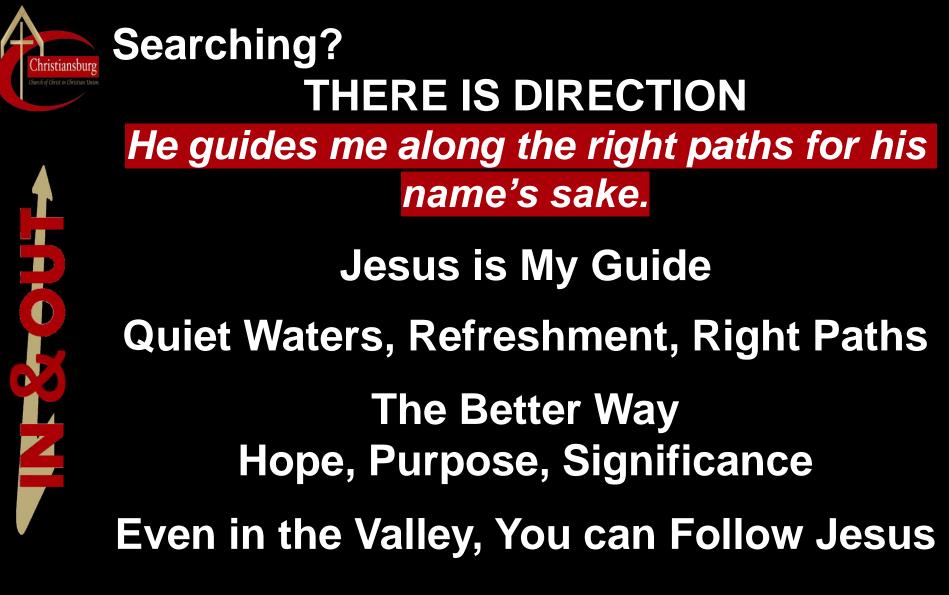

## Psalm 23 NIV.

The LORD is my shepherd, I lack nothing. He makes me lie down in green pastures, he leads me beside quiet waters, he refreshes my soul. He guides me along the right paths for his name's sake. Even though I walk through the darkest valley, I will fear no evil, for you are with me; your rod and your staff, they comfort me.