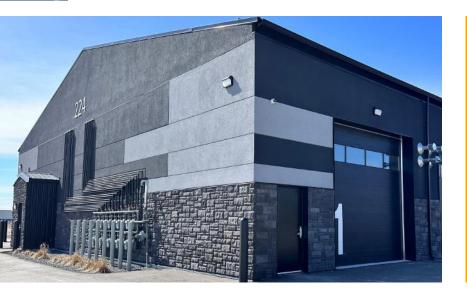

### 224 ROCKALL RD, UNIT 1

FULLY LEASED COMMERCIAL FLEX OFFICE/R&D FOR SALE IN ROCKALL PARK IN HEADINGLEY, MANITOBA

- Main floor has 2 private offices and a printer/mail room as well as reception and open warehouse/showroom space
- Mezzanine has a staff room with kitchenette and a board room overlooking the warehouse/showroom

## Highlights 224 ROCKALL RD, UNIT 1

Newly completed Rockall Road provides excellent access off Roblin Boulevard

| Zoning    | IB        |  |  |
|-----------|-----------|--|--|
| Main      | ±998 SF   |  |  |
| Mezzanine | ±416 SF   |  |  |
| Total SF  | ±1,414 SF |  |  |

- Tenant in place for 3 years
- Loading is a 14' x 14' grade loading door and +/-18' ceilings with glazing to allow natural light into the unit.
- Fenced compound and assigned parking in front of unit
- No business taxes