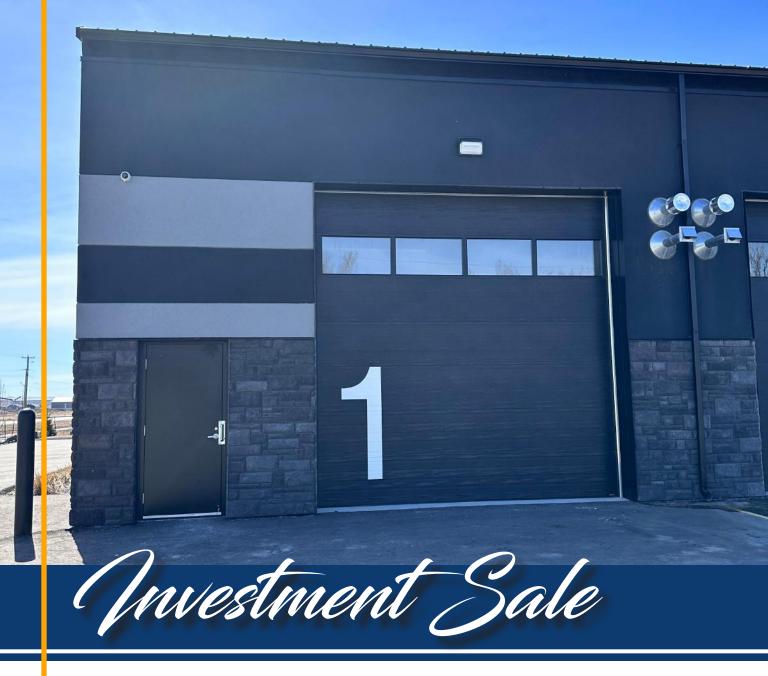

### 224 ROCKALL RD, UNIT 1

FULLY LEASED COMMERCIAL FLEX OFFICE/R&D FOR SALE IN ROCKALL PARK IN HEADINGLEY, MANITOBA

- Main floor has 2 private offices and a printer/mail room as well as reception and open warehouse/showroom space
- Mezzanine has a staff room with kitchenette and a board room overlooking the warehouse/showroom

## Highlights 224 ROCKALL RD, UNIT 1

Newly completed Rockall Road provides excellent access off Roblin Boulevard

| Zoning    | IB        |  |  |
|-----------|-----------|--|--|
| Main      | ±998 SF   |  |  |
| Mezzanine | ±416 SF   |  |  |
| Total SF  | ±1,414 SF |  |  |

- Tenant in place for 3 years
- Loading is a 14' x 14' grade loading door and +/-18' ceilings with glazing to allow natural light into the unit.
- Fenced compound and assigned parking in front of unit
- No business taxes