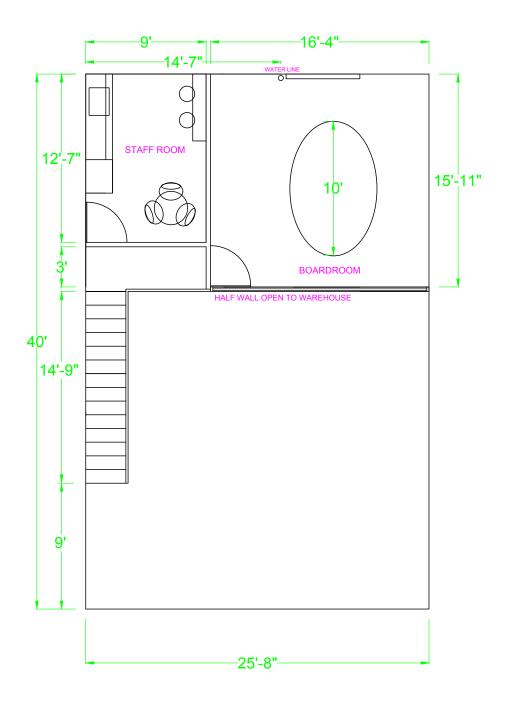

### 224 ROCKALL RD, UNIT 1

FULLY LEASED COMMERCIAL FLEX OFFICE/R&D FOR SALE IN ROCKALL PARK IN HEADINGLEY, MANITOBA

- Main floor has 2 private offices and a printer/mail room as well as reception and open warehouse/showroom space
- Mezzanine has a staff room with kitchenette and a board room overlooking the warehouse/showroom

## Highlights 224 ROCKALL RD, UNIT 1

Newly completed Rockall Road provides excellent access off Roblin Boulevard

| Zoning    | IB        |  |  |
|-----------|-----------|--|--|
| Main      | ±998 SF   |  |  |
| Mezzanine | ±416 SF   |  |  |
| Total SF  | ±1,414 SF |  |  |