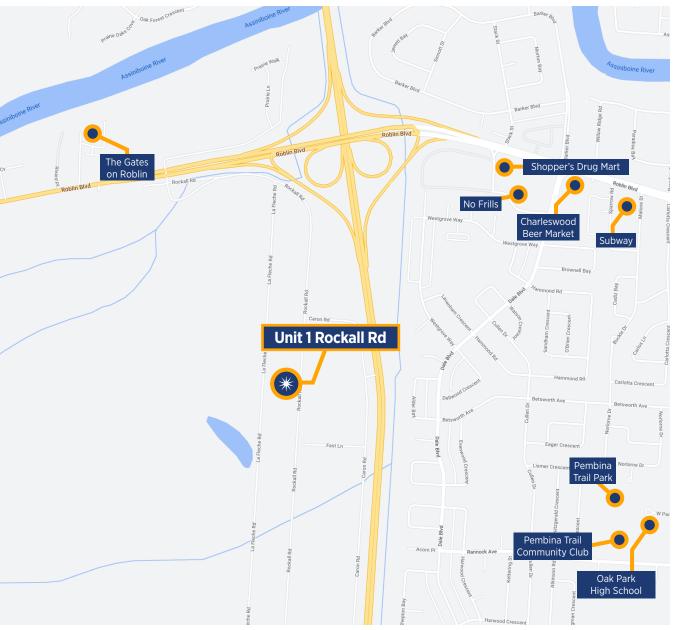

xcellent access off Roblin Boulevard

| Zoning    | IB        |  |  |
|-----------|-----------|--|--|
| Main      | ±998 SF   |  |  |
| Mezzanine | ±416 SF   |  |  |
| Total SF  | ±1,414 SF |  |  |

- Tenant in place for 3 years
- Loading is a 14' x 14' grade loading door and +/-18' ceilings with glazing to allow natural light into the unit.
- Fenced compound and assigned parking in front of unit
- No business taxes

| Unit | SQ FT (±) | Sale Price | Property Tax<br>(est. 2024) | Net Operating<br>Income<br>(2024) | Cap Rate |
|------|-----------|------------|-----------------------------|-----------------------------------|----------|
| 1    | 1,414     | \$400,000  | \$2,311.13                  | \$24,038                          | 6.0%     |



## **224** ROCKALL RD, UNIT 1

Location







#### **224** ROCKALL RD, UNIT 1

# Amages





























#### Presented by:



RE/MAX
COMMERCIAL

Jane Geraldine Arnot, Personal Real Estate Corporation RE/MAX Professionals

**OFFICE:** 1601 BUFFALO PLACE WINNIPEG, MB R3T 3K7

**TEL:** 204 477 0500 **DIRECT:** 204 471 1248

**EMAIL:** jane@janearnot.com

**WEB:** janearnot.com

**SOCIAL:** linkedin.com/in/jane-arnot-2964a97

This information has been obtained from sources believed to be reliable but has not been verified. NO WARRANTY OR REPRESENTATION, EXPRESS OR IMPLIED, IS MADE AS TO THE CONDITION OF THE PROPERTY (OR PROPERTIES) REFERENCED HEREIN OR AS TO THE ACCURACY OR COMPLETENESS OF THE INFORMATION CONTAINED HEREIN, AND SAME IS SUBMITTED SUBJECT TO ERRORS, OMISSIONS, CHANGE OF PRICE, RENTAL OR OTHER CONDITIONS, WIT