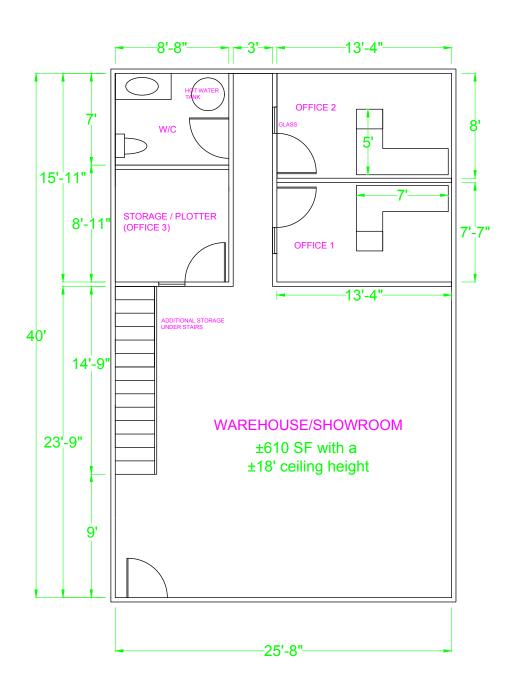

### 224 ROCKALL RD, UNIT 1

FULLY LEASED COMMERCIAL FLEX OFFICE/R&D FOR SALE IN ROCKALL PARK IN HEADINGLEY, MANITOBA

- Main floor has 2 private offices and a printer/mail room as well as reception and open warehouse/showroom space
- Mezzanine has a staff room with kitchenette and a board room overlooking the warehouse/showroom

## Highlights 224 ROCKALL RD, UNIT 1

Newly completed Rockall Road provides excellent access off Roblin Boulevard

| Zoning    | IB        |  |  |
|-----------|-----------|--|--|
| Main      | ±998 SF   |  |  |
| Mezzanine | ±416 SF   |  |  |
| Total SF  | ±1,414 SF |  |  |