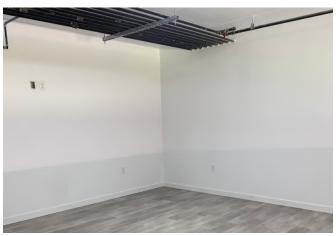

### 224 ROCKALL RD, UNIT 1

FULLY LEASED COMMERCIAL FLEX OFFICE/R&D FOR SALE IN ROCKALL PARK IN HEADINGLEY, MANITOBA

- Main floor has 2 private offices and a printer/mail room as well as reception and open warehouse/showroom space
- Mezzanine has a staff room with kitchenette and a board room overlooking the warehouse/showroom

- Tenant in place for 3 years
- Loading is a 14' x 14' grade loading door and +/-18' ceilings with glazing to allow natural light into the unit.
- Fenced compound and assigned parking in front of unit
- No business taxes