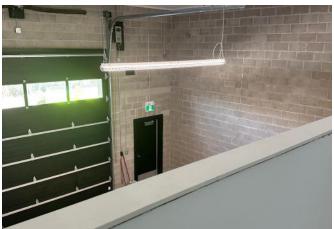

- Tenant in place for 3 years
- Loading is a 14' x 14' grade loading door and +/-18' ceilings with glazing to allow natural light into the unit.
- Fenced compound and assigned parking in front of unit
- No business taxes

# Amages