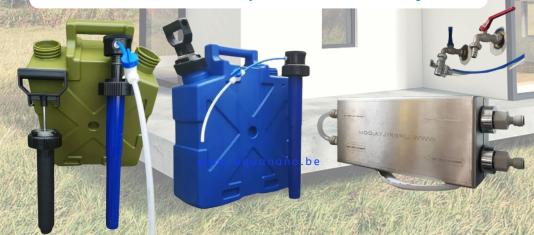

#### LifeFilta Jerrycan

#### LifeFilta Jerrycan is fast, safe, reliable...

# Jerrycan water filter system

AquA

### LifeFilta Jerrycan

# LifeFilta Jerrycan

#### Mini Water Factory with Back-Wash

# LifeFilta Jerrycan LFJC

membrane filter mini water factory with builtin backwash @ 0.005  $\mu$ m = 5 nanometers

suspicious tap water, rainwater, well water, rivers, streams...

20 liter HDPE robust Jerrycan

capacity: 50 - 100 liters per day (LPD) 100,000 L (lifespan: 5 years)

www.LifeFilta.com