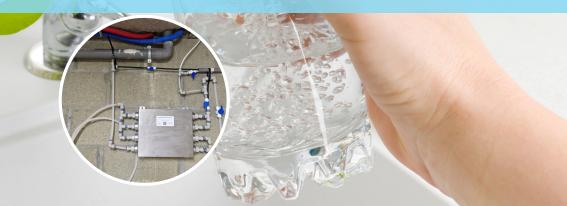

# The KWF fits every kitchen tap,

#### www.aquanano.be

# under the sink or sink or...