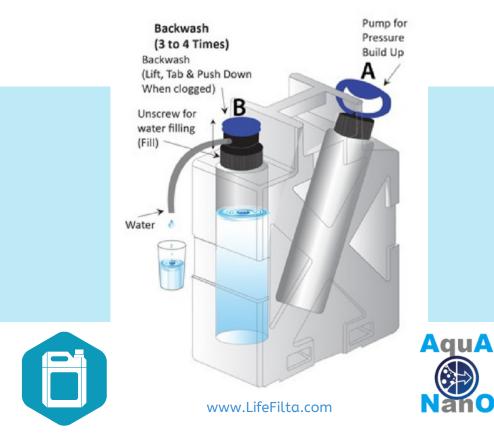

# **Cleanable** Nano-filtermodule (built-in Back-Wash system)

www.LifeFilta.com

# LifeFilta Jerrycan LFJC

membrane filter mini water factory with builtin backwash @ 0.005  $\mu$ m = 5 nanometers

suspicious tap water, rainwater, well water, rivers, streams...

20 liter HDPE robust Jerrycan

capacity: 50 - 100 liters per day (LPD) 100,000 L (lifespan: 5 years)

www.LifeFilta.com