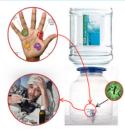

# The LifeFilta LFB BOTTLE water filter...

AquA

www.aquanano.be

### always instant water during excursions

# LifeFilta BOTTLE

LFB

personal membrane water filter @ 0.005 µm = 5 nano meters

suspicious water from taps, rainwater, well water, rivers, streams...

rugged personal water filter bottle

capacity: 5 - 20 liters per day 20,000 L (lifespan: 5 years)