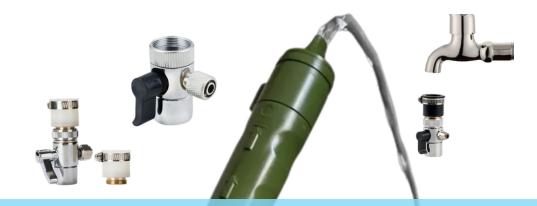

# LifeFilta LFS-Straw KIT

www.aquanano.be

personal 'straw' and tap water filter

# LifeFilta Straw Filter KIT

Drinking water from any outdoor tap, tap or kitchen tap...

# LifeFilta STRAW LFS-KIT

personal membrane water filter @ 0.005 µm = 5 nano

suspicious water from taps, rainwater, well water, rivers, streams...

robust personal water filter set with accessories and adapters for a wide range of connections: M22, BSP 3/4" and tube 15 -26 mm

# The LifeFilta LFB BOTTLE water filter...

AquA

www.aquanano.be

### always instant water during excursions

# LifeFilta BOTTLE

LFB

personal membrane water filter @ 0.005 µm = 5 nano meters

suspicious water from taps, rainwater, well water, rivers, streams...

rugged personal water filter bottle

capacity: 5 - 20 liters per day 20,000 L (lifespan: 5 years)