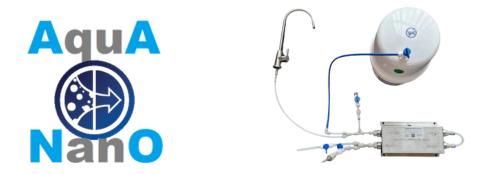

# The KWF fits every kitchen tap,

#### www.aquanano.be

# under the sink or sink or...

# **KWF-CT** for fresh filtered water

www.severi.shop

# from the kitchen tap or for rainwater

### **KWF-US** for fresh filtered water from

www.severi.shop

# the kitchen tap or via a separate tap

# **KWF-HFC** for high flow filtered

www.severi.shop

# water, built-in or under-counter/sink

# LifeFilta KWF KITCHEN WATER FILTER

cleanable membrane filter system water factory @ 0.005 µm = 5 nano meters

suspicious tap water, rainwater, well water, rivers, streams...

stainless steel housing, LPE piping and food grade components

capacity: 50 - 200 liters per day ~ 1,000,000 L (membrane lifespan: 5 years) Annual maintenance: filter disinfection and pipes