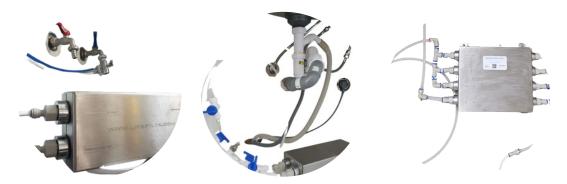

# LifeFilta KWF KITCHEN WATER FILTER

cleanable membrane filter system water factory @ 0.005 µm = 5 nano meters

suspicious tap water, rainwater, well water, rivers, streams...

stainless steel housing, LPE piping and food grade components

capacity: 50 - 200 liters per day ~ 1,000,000 L (membrane lifespan: 5 years) Annual maintenance: filter disinfection and pipes