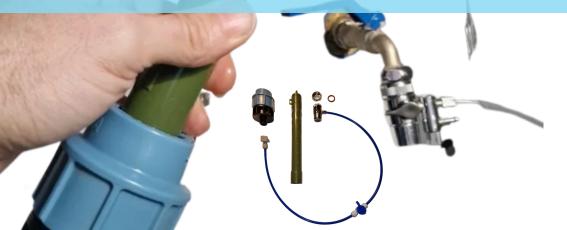

# LifeFilta STRAW LFS-KIT

personal membrane water filter @ 0.005 µm = 5 nano

suspicious water from taps, rainwater, well water, rivers, streams...

robust personal water filter set with accessories and adapters for a wide range of connections: M22, BSP 3/4" and tube 15 -26 mm

capacity: 5 - 20 liters per day 20,000 L (lifespan: 5 years)

www.LifeFilta.com