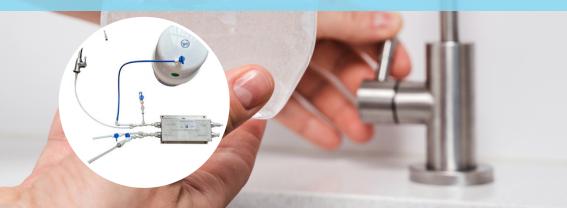

# The KWF fits every kitchen tap,

#### www.aquanano.be

# under the sink or sink or...