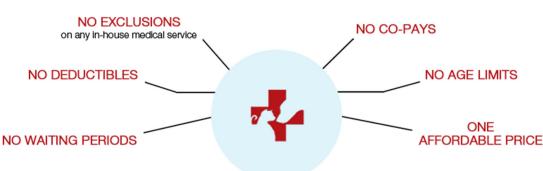

#### **Features**

- 25% off ALL veterinary medical services
- Works with ALL pre-existing conditions
- Use same day- no waiting period
- No deductibles save on your first visit
- No paperwork instant savings
- No age, health or medical exclusions
- Up to 50% off pet products and services
- Free lost pet recovery service with free
   24/7 monitoring

#### It's Simple!

NO forms to fill out, NO waiting for reimbursements and NO denials of coverage.

ALL pets in your household are covered - even older pets or pets with pre-existing conditions!