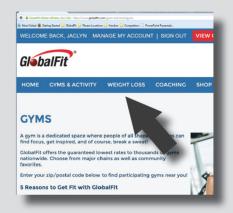

#### **Step 1:** Visit Your Custom Benefits Page.

Use your organization's landing page to access your benefits:

Visit your custom benefits page at **GlobalFit.com/VBA** 

Step 2: Activate Your Benefit.

#### Use the links at the top left of the screen to register or login:

To activate your benefit, click **Register** and complete the form to create your user name and password.

If you've already registered, click **Login** and enter your user name and password.

#### Step 3: View Products and Services.

#### Use the top navigation bar to choose from:

**Gyms** – Access GlobalFit's signature gym network benefit.

**Weight Loss** – Exclusive GlobaFit member discounts at Jenny Craig.

**Coaching** – 12 week health coaching programs for \$99!