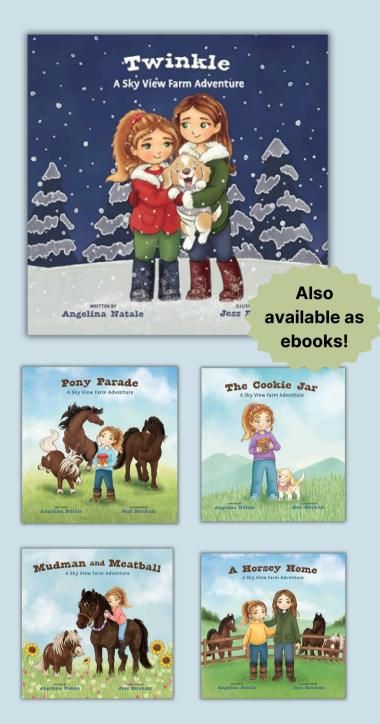

Twinkle: HC: 979-8988465034, SRP: \$21.95 PB: 979-8988465041 SRP: \$15.95 Pony Parade: HC: 979-8987621004, SRP: \$21.95 PB: 979-8987621011, SRP: \$15.95 The Cookie Jar: HC: 979-8987621097, SRP:\$21.95 PB: 979-8988465027, SRP: \$15.95 Mudman and Meatball: HC: 979-8987621042, HC SRP:\$21.95, PB: 979-8987621059, SRP: \$15.95 A Horsey Home: HC:979-8987621028, SRP:\$21.95 PB: 979-8987621035, SRP: \$15.95 Trim: 9 x 9 Pages: 34 Ages: 2-6 Category: Juvenile fiction

## A Sky View Farm Adventure series

## Written by Angelina Natale and Illustrated by Jess Bircham

The heartwarming Sky View Farm Adventure series features young Maggie and her ponies Dutch, Tory, and Expo at their favorite place: Sky View Farm, of course!

Each book shares important life skills such as helping others, respect for animals, and problem-solving. Join Maggie for some pony fun!

In the collection's newest release, *Twinkle*, winter festivities are coming up and Maggie's mom challenges her to pick just one word that best describes the holiday season. Together they play a new word game that lets them weave together all their favorite holiday things into a fun winter adventure.