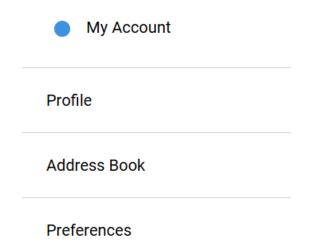

• Step 3: Select My Account

• Step 4: Left-hand side, select Preferences

• Step 5: Choose your Store Preference. This will be the Kroger you shop at

#### **Store Preferences**

Specials & Promotions and email savings will be associated with the store.

• Step 6: On left-hand side, select Community Rewards

| My Account        |
|-------------------|
| Profile           |
| Address Book      |
| Preferences       |
| Purchase History  |
| Wallet            |
| Points Summary    |
| Community Rewards |