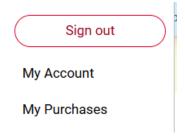

• Step 3: Select My Account

• Step 4: Left-hand side, select Preferences

• Step 5: Choose your Store Preference. This will be the Kroger you shop at