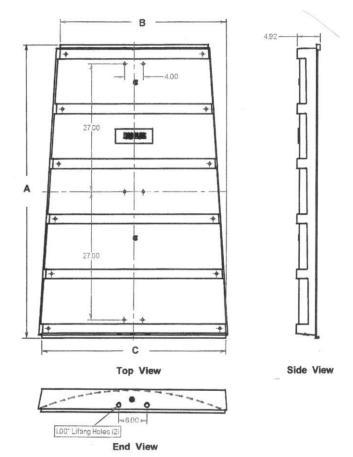

|          |         | Nominal Dimension (inches) |    |    |
|----------|---------|----------------------------|----|----|
| Catalog  | Number  | Α                          | В  | С  |
| ZRP 4000 | Panel A | 96                         | 48 | 48 |
| ZRP 4001 | Panel B | 72                         | 36 | 48 |
| ZRP 4002 | Panel C | 62                         | 32 | 40 |
| ZRP 4003 | Panel D | 48                         | 30 | 15 |
| ZRP 4004 | Panel E | 96                         | 32 | 8  |
| ZRP 4005 | Panel F | 60                         | 48 | 48 |
| ZRP 4006 | Panel G | 96                         | 48 | 34 |
| ZRP 4007 | Panel H | 96                         | 32 | 11 |
| ZRP 4100 | Panel J | 96                         | 28 | 28 |