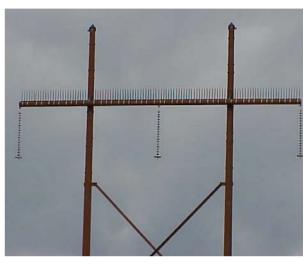

## **Description:**

The Mini-Zena is a unique device designed to discourage birds from landing on transmission and distribution structures. The perch preventer is molded using black, proprietary blend ABS with UV protection.

## **Application:**

The Mini-Zena Perch Preventer is shipped disassembled. (Base with **7 spikes**)

A complete assembly is ready to mount on steel channels or wooden cross arms in seconds, using either Stainless Steel Strapping or Lag Bolts.