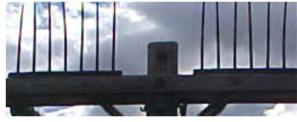

## **Description:**

The Mini-Zena is a unique device designed to discourage birds from landing on transmission and distribution structures. The perch preventer is molded using black, proprietary blend ABS with UV protection.

## **Application:**

The Mini-Zena Perch Preventer is shipped disassembled. (Base with **7 spikes**)

A complete assembly is ready to mount on steel channels or wooden cross arms in seconds, using either Stainless Steel Strapping or Lag Bolts.