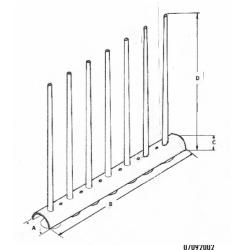

**Courtesy of PacifiCorp** 

| Catalog<br>Number | Dimension (inches) |    |       |    |
|-------------------|--------------------|----|-------|----|
| Number            | А                  | В  | С     | D  |
| ZRP 3300 ( unit ) | 3                  | 30 | 1 ½   | 20 |
| ACCESSORIES       |                    |    |       |    |
| ZRP 3301 Spike    | 2 1⁄4              | -  | -     | 20 |
| ZRP 3302 Base     | 3                  | 30 | 1 1/2 |    |