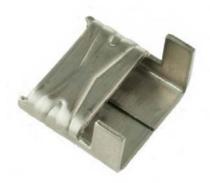

### ZRP 5003 1/2" Buckles

**Finish**: stainless bright or matte

Thickness: .050"
Width: 1/2"
Pieces per box: 100

Tensile Strength: 95,000 lbs

ZRP 5013 - 1/2" Clips - Wing Seals

**Finish**: stainless bright or matte