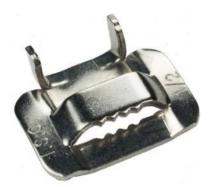

### ZRP 5003 1/2" Buckles

**Finish**: stainless bright or matte

Thickness: .050"
Width: 1/2"
Pieces per box: 100

Tensile Strength: 95,000 lbs

ZRP 5013 - 1/2" Clips - Wing Seals

**Finish**: stainless bright or matte

Thickness: .030"
Width: 1/2"
Pieces per box: 100

Tensile Strength: 95,000 lbs