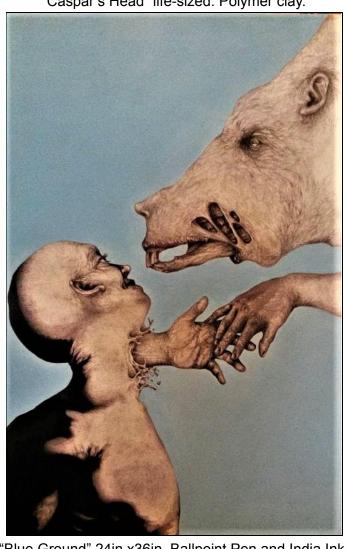

## **Art Portfolio**

Joseph Watson

"Caspar's Head" life-sized. Polymer clay.

"Blue Ground" 24in.x36in. Ballpoint Pen and India Ink.

"Blue Ground" 48in.x72in. Ballpoint pen and India ink.

"Melting" 20in.x20in.x20in. Polymer clay.