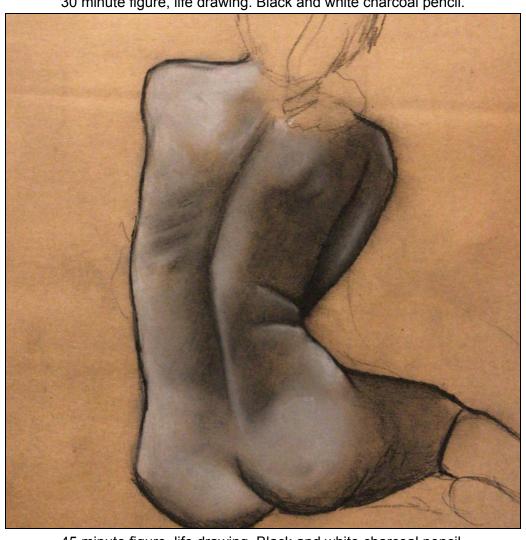

"Single Line Drawing" 9in.x12in. Ballpoint pen.

"Fractal" 9in.x12in. Ballpoint pen.

30 minute figure, life drawing. Black and white charcoal pencil.

45 minute figure, life drawing. Black and white charcoal pencil.

15 minute figure, life drawing. Black and white charcoal pencil.

"Portrait" 24in.x36in. Black and white charcoal pencil.

20 minute figure, life drawing. Green and white charcoal pencil.

45 minute figure, life drawing. Black and white charcoal pencil.

10 minute figure, life drawing. Black and white charcoal pencil.

45 minute figure, life drawing. Black and white charcoal pencil.

45 minute figure, life drawing. Black and white charcoal pencil.

"Butt" 10in.x10in. black and white charcoal pencil.