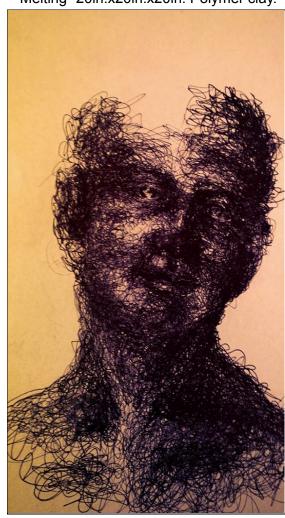

## **Art Portfolio**

Joseph Watson

"Caspar's Head" life-sized. Polymer clay.

"Blue Ground" 24in.x36in. Ballpoint Pen and India Ink.

"Blue Ground" 48in.x72in. Ballpoint pen and India ink.

"Melting" 20in.x20in.x20in. Polymer clay.