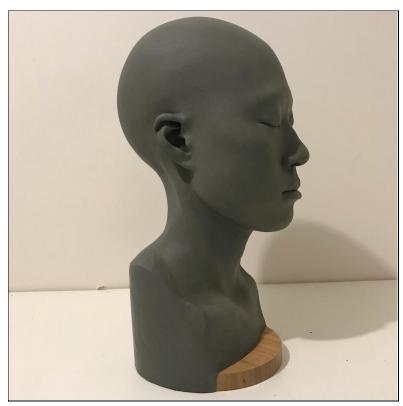

## **Art Portfolio**

Joseph Watson

"Caspar's Head" life-sized. Polymer clay.

"Blue Ground" 24in.x36in. Ballpoint Pen and India Ink.

"Blue Ground" 48in.x72in. Ballpoint pen and India ink.

"Melting" 20in.x20in.x20in. Polymer clay.