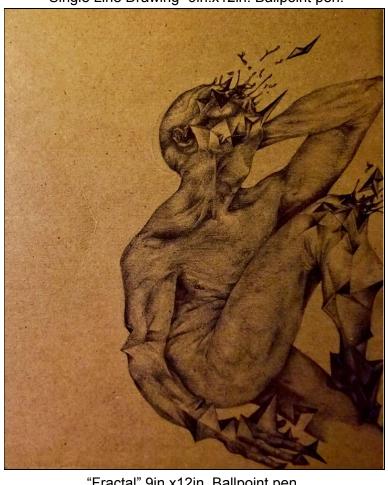

"Single Line Drawing" 9in.x12in. Ballpoint pen.

"Fractal" 9in.x12in. Ballpoint pen.

30 minute figure, life drawing. Black and white charcoal pencil.

45 minute figure, life drawing. Black and white charcoal pencil.