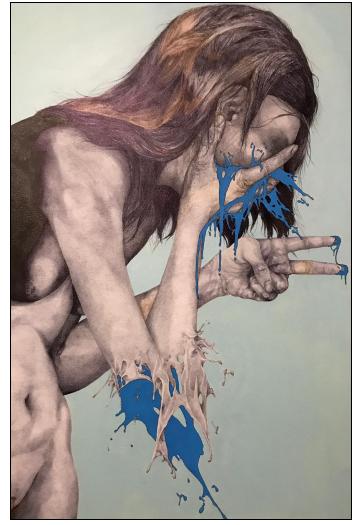

## **Art Portfolio**

Joseph Watson

"Caspar's Head" life-sized. Polymer clay.

"Blue Ground" 24in.x36in. Ballpoint Pen and India Ink.

"Blue Ground" 48in.x72in. Ballpoint pen and India ink.

"Melting" 20in.x20in.x20in. Polymer clay.