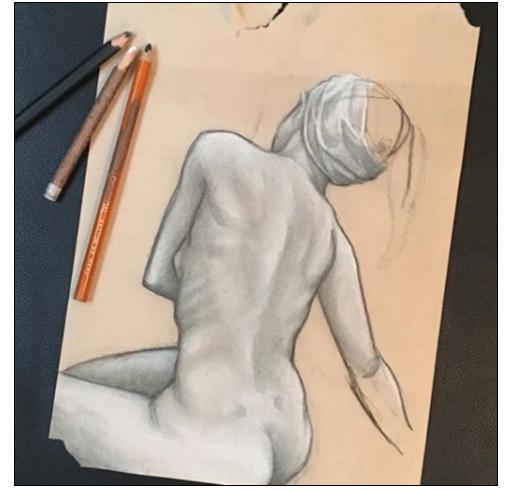

"Single Line Drawing" 9in.x12in. Ballpoint pen.

"Fractal" 9in.x12in. Ballpoint pen.

30 minute figure, life drawing. Black and white charcoal pencil.

45 minute figure, life drawing. Black and white charcoal pencil.

15 minute figure, life drawing. Black and white charcoal pencil.

"Portrait" 24in.x36in. Black and white charcoal pencil.

20 minute figure, life drawing. Green and white charcoal pencil.

45 minute figure, life drawing. Black and white charcoal pencil.