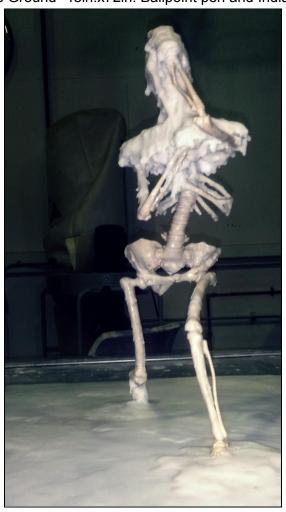

## **Art Portfolio**

Joseph Watson

"Caspar's Head" life-sized. Polymer clay.

"Blue Ground" 24in.x36in. Ballpoint Pen and India Ink.

"Blue Ground" 48in.x72in. Ballpoint pen and India ink.

"Melting" 20in.x20in.x20in. Polymer clay.