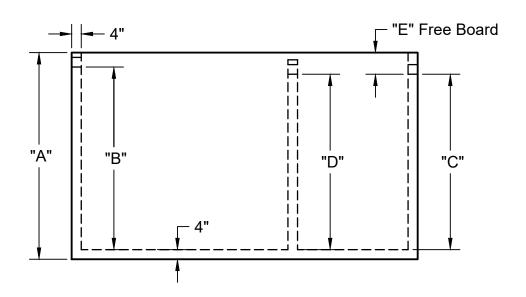

## Traffic Rated Septic Tanks

|           | "A"      | "B"          | "C"      | "D"         | "E"        | Inlet       | Outlet      |
|-----------|----------|--------------|----------|-------------|------------|-------------|-------------|
|           | Tank     |              | Outlet   |             |            | Compartment | Compartment |
| Capacity  | Height   | Inlet Height | Height   | Center Wall | Free Board | Volume      | Volume      |
| (Gallons) | (Inches) | (Inches)     | (Inches) | (Inches)    | (Inches)   | (Gallons)   | (Gallons)   |
| 1500      | 44       | 38           | 35       | 35          | 9          | 1031        | 495         |
| 2000      | 56       | 49           | 46       | 46          | 10         | 1355        | 650         |
| 2500      | 70       | 61           | 58       | 58          | 12         | 1708        | 820         |
| 3000      | 83       | 72           | 69       | 69          | 14         | 2032        | 975         |