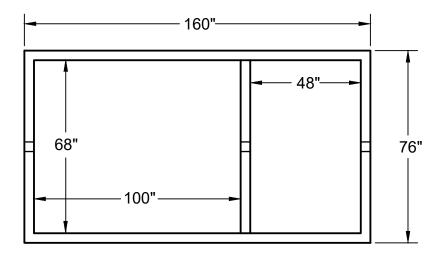

## Traffic Rated Septic Tanks

|           | "A"      | "B"          | "C"      | "D"         | "E"        | Inlet       | Outlet      |
|-----------|----------|--------------|----------|-------------|------------|-------------|-------------|
|           | Tank     |              | Outlet   |             |            | Compartment | Compartment |
| Capacity  | Height   | Inlet Height | Height   | Center Wall | Free Board | Volume      | Volume      |
| (Gallons) | (Inches) | (Inches)     | (Inches) | (Inches)    | (Inches)   | (Gallons)   | (Gallons)   |
| 1500      | 44       | 38           | 35       | 35          | 9          | 1031        | 495         |
| 2000      | 56       | 49           | 46       | 46          | 10         | 1355        | 650         |
| 2500      | 70       | 61           | 58       | 58          | 12         | 1708        | 820         |
| 3000      | 83       | 72           | 69       | 69          | 14         | 2032        | 975         |