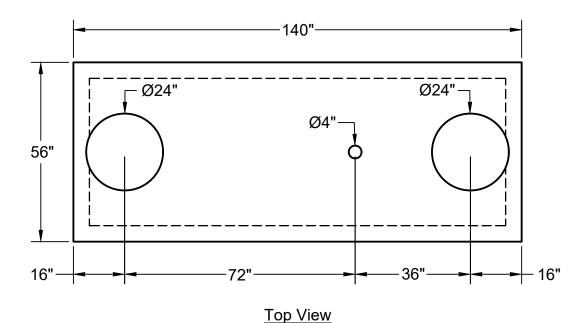

Top View

Engineered Concrete Products PO Box 1278 (57709) 3335 Seger Drive Rapid City. SD 57701

## 1,000 Gallon Commercial Tank Cover

- Design: ASSHTO HS20-44 ASTM C890, ASTM C1227
- Designed Fill Ht. 0' 5'.
- Access Hole Sizing: 4" 30".
  (Standard 4", 20", and 24")
- Risers: RCP Pipe and Plastic
- Center Hole is Optional.
- Weight 4,000 Lbs.