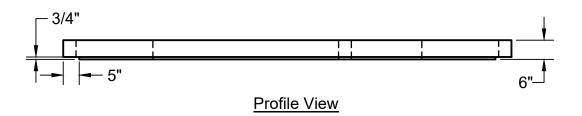

## 1,000 Gallon Commercial Tank Cover

- Design: ASSHTO HS20-44 ASTM C890, ASTM C1227
- Designed Fill Ht. 0' 5'.
- Access Hole Sizing: 4" 30".
  (Standard 4", 20", and 24")
- Risers: RCP Pipe and Plastic
- Center Hole is Optional.
- Weight 4,000 Lbs.

Engineered Concrete Products PO Box 1278 (57709) 3335 Seger Drive Rapid City. SD 57701