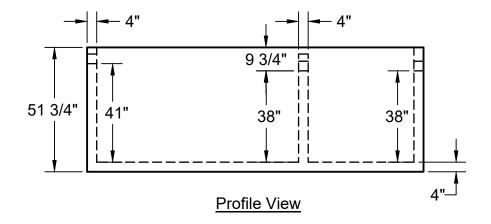

## 1,000 Gallon Commercial Tank

- Design: ASSHTO HS20-44 ASTM C890, ASTM C1227.
- Designed Fill Ht. 0 to 5'.
- Gaskets 4" or 6" Schedule 40 and 80 Standard, D3034, C-900, and IPS.
- Center Wall Supports Empty or Full Conditions in Either Compartment.
- Weight 8,600 Lbs.

Top View

Engineered Concrete Products PO Box 1278 (57709) 3335 Seger Drive Rapid City. SD 57701