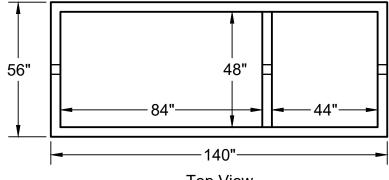

## 1,000 Gallon Commercial Tank

- Design: ASSHTO HS20-44 ASTM C890, ASTM C1227.
- Designed Fill Ht. 0 to 5'.
- Gaskets 4" or 6" Schedule 40 and 80 Standard, D3034, C-900, and IPS.
- Center Wall Supports Empty or Full Conditions in Either Compartment.
- Weight 8,600 Lbs.

Top View

Engineered Concrete Products PO Box 1278 (57709) 3335 Seger Drive Rapid City. SD 57701