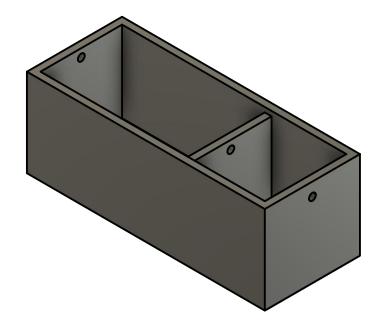

## 1,000 Gallon Commercial Tank

- Design: ASSHTO HS20-44 ASTM C890, ASTM C1227.
- Designed Fill Ht. 0 to 5'.
- Gaskets 4" or 6" Schedule 40 and 80 Standard, D3034, C-900, and IPS.
- Center Wall Supports Empty or Full Conditions in Either Compartment.
- Weight 8,600 Lbs.

Top View

Engineered Concrete Products PO Box 1278 (57709) 3335 Seger Drive Rapid City. SD 57701