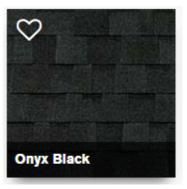

## IHR Roofing Standards (interpretation of CC&RS)

Wednesday, August 7, 2019 8:17 AM

<u>Roofing.</u> At least eighty-five percent (85%) of the roof area of the residence erected on any Lot shall have a minimum of a 9/12 pitch. No roof pitches of less than 6/12 shall be permitted except for those related to covered porches and covered patios. All roofs shall be of color, construction and materials equal to Elk Timberline Prestique 30 or Owens Corning Duration 30 Shingles, with open (W) valleys and Elk Z-ridge or Owens Corning High Style ridge caps. Colors approved include Elk (Charcoal, Weatherwood, Slate, and Barkwood), and Owens Corning (Brownwood, Onyx Black, Driftwood, and Colonial Slate) must be approved by the DARC during the course of its review of the plans and construction specifications for the particular structure.