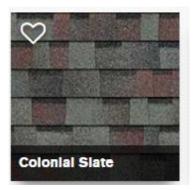

## IHR Roofing Standards (interpretation of CC&RS)

Wednesday, August 7, 2019 8:17 AM

<u>Roofing.</u> At least eighty-five percent (85%) of the roof area of the residence erected on any Lot shall have a minimum of a 9/12 pitch. No roof pitches of less than 6/12 shall be permitted except for those related to covered porches and covered patios. All roofs shall be of color, construction and materials equal to Elk Timberline Prestique 30 or Owens Corning Duration 30 Shingles, with open (W) valleys and Elk Z-ridge or Owens Corning High Style ridge caps. Colors approved include Elk (Charcoal, Weatherwood, Slate, and Barkwood), and Owens Corning (Brownwood, Onyx Black, Driftwood, and Colonial Slate) must be approved by the DARC during the course of its review of the plans and construction specifications for the particular structure.