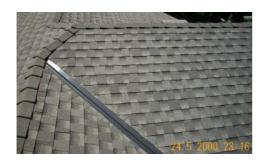

## IHR Roofing Standards (interpretation of CC&RS)

Wednesday, August 7, 2019 8:17 AM

<u>Roofing.</u> At least eighty-five percent (85%) of the roof area of the residence erected on any Lot shall have a minimum of a 9/12 pitch. No roof pitches of less than 6/12 shall be permitted except for those related to covered porches and covered patios. All roofs shall be of color, construction and materials equal to Elk Timberline Prestique 30 or Owens Corning Duration 30 Shingles, with open (W) valleys and Elk Z-ridge or Owens Corning High Style ridge caps. Colors approved include Elk (Charcoal, Weatherwood, Slate, and Barkwood), and Owens Corning (Brownwood, Onyx Black, Driftwood, and Colonial Slate) must be approved by the DARC during the course of its review of the plans and construction specifications for the particular structure.