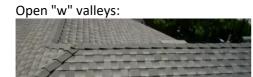

## IHR Roofing Standards (interpretation of CC&RS)

Wednesday, August 7, 2019 8:17 AM

<u>Roofing.</u> At least eighty-five percent (85%) of the roof area of the residence erected on any Lot shall have a minimum of a 9/12 pitch. No roof pitches of less than 6/12 shall be permitted except for those related to covered porches and covered patios. All roofs shall be of color, construction and materials equal to Elk Timberline Prestique 30 or Owens Corning Duration 30 Shingles, with open (W) valleys and Elk Z-ridge or Owens Corning High Style ridge caps. Colors approved include Elk (Charcoal, Weatherwood, Slate, and Barkwood), and Owens Corning (Brownwood, Onyx Black, Driftwood, and Colonial Slate) must be approved by the DARC during the course of its review of the plans and construction specifications for the particular structure.