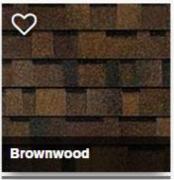

## IHR Roofing Standards (interpretation of CC&RS)

Wednesday, August 7, 2019 8:17 AM

<u>Roofing.</u> At least eighty-five percent (85%) of the roof area of the residence erected on any Lot shall have a minimum of a 9/12 pitch. No roof pitches of less than 6/12 shall be permitted except for those related to covered porches and covered patios. All roofs shall be of color, construction and materials equal to Elk Timberline Prestique 30 or Owens Corning Duration 30 Shingles, with open (W) valleys and Elk Z-ridge or Owens Corning High Style ridge caps. Colors approved include Elk (Charcoal, Weatherwood, Slate, and Barkwood), and Owens Corning (Brownwood, Onyx Black, Driftwood, and Colonial Slate) must be approved by the DARC during the course of its review of the plans and construction specifications for the particular structure.