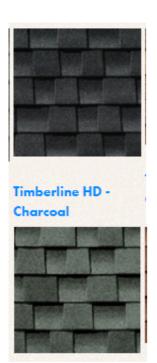

## IHR Roofing Standards (interpretation of CC&RS)

Wednesday, August 7, 2019 8:17 AM

<u>Roofing.</u> At least eighty-five percent (85%) of the roof area of the residence erected on any Lot shall have a minimum of a 9/12 pitch. No roof pitches of less than 6/12 shall be permitted except for those related to covered porches and covered patios. All roofs shall be of color, construction and materials equal to Elk Timberline Prestique 30 or Owens Corning Duration 30 Shingles, with open (W) valleys and Elk Z-ridge or Owens Corning High Style ridge caps. Colors approved include Elk (Charcoal, Weatherwood, Slate, and Barkwood), and Owens Corning (Brownwood, Onyx Black, Driftwood, and Colonial Slate) must be approved by the DARC during the course of its review of the plans and construction specifications for the particular structure.