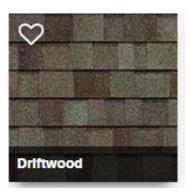

## IHR Roofing Standards (interpretation of CC&RS)

Wednesday, August 7, 2019 8:17 AM

<u>Roofing.</u> At least eighty-five percent (85%) of the roof area of the residence erected on any Lot shall have a minimum of a 9/12 pitch. No roof pitches of less than 6/12 shall be permitted except for those related to covered porches and covered patios. All roofs shall be of color, construction and materials equal to Elk Timberline Prestique 30 or Owens Corning Duration 30 Shingles, with open (W) valleys and Elk Z-ridge or Owens Corning High Style ridge caps. Colors approved include Elk (Charcoal, Weatherwood, Slate, and Barkwood), and Owens Corning (Brownwood, Onyx Black, Driftwood, and Colonial Slate) must be approved by the DARC during the course of its review of the plans and construction specifications for the particular structure.