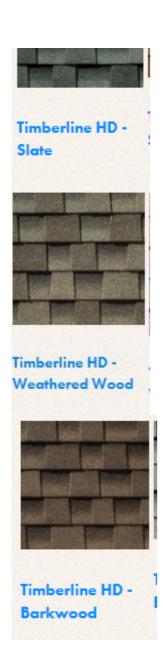

## IHR Roofing Standards (interpretation of CC&RS)

Wednesday, August 7, 2019 8:17 AM

<u>Roofing.</u> At least eighty-five percent (85%) of the roof area of the residence erected on any Lot shall have a minimum of a 9/12 pitch. No roof pitches of less than 6/12 shall be permitted except for those related to covered porches and covered patios. All roofs shall be of color, construction and materials equal to Elk Timberline Prestique 30 or Owens Corning Duration 30 Shingles, with open (W) valleys and Elk Z-ridge or Owens Corning High Style ridge caps. Colors approved include Elk (Charcoal, Weatherwood, Slate, and Barkwood), and Owens Corning (Brownwood, Onyx Black, Driftwood, and Colonial Slate) must be approved by the DARC during the course of its review of the plans and construction specifications for the particular structure.