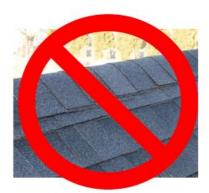

## IHR Roofing Standards (interpretation of CC&RS)

Wednesday, August 7, 2019 8:17 AM

<u>Roofing.</u> At least eighty-five percent (85%) of the roof area of the residence erected on any Lot shall have a minimum of a 9/12 pitch. No roof pitches of less than 6/12 shall be permitted except for those related to covered porches and covered patios. All roofs shall be of color, construction and materials equal to Elk Timberline Prestique 30 or Owens Corning Duration 30 Shingles, with open (W) valleys and Elk Z-ridge or Owens Corning High Style ridge caps. Colors approved include Elk (Charcoal, Weatherwood, Slate, and Barkwood), and Owens Corning (Brownwood, Onyx Black, Driftwood, and Colonial Slate) must be approved by the DARC during the course of its review of the plans and construction specifications for the particular structure.