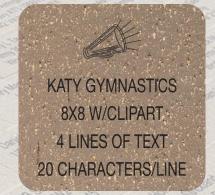

SCAN ME TO ORDER ONLINE KATY GYMNASTICS AND SPORTS PERFORMANCE 8X8 W/OUT CLIPART 6 LINES OF TEXT 20 CHARACTERS PER LINE

KATY GYMNASTICS 4X8 W/OUT CLIPART 3 LINES-20 CHAR/LINE

| □ 4x8 | Brick No Clipart \$199.99 (3 lines of text, 20 char. per line)   |
|-------|------------------------------------------------------------------|
| □ 4x8 | Brick With Clipart \$219.99 (3 lines of text, 15 char. per line) |
| □ 8x8 | Brick No Clipart \$379.99 (6 lines of text, 20 char. per line)   |
| □ 8x8 | Brick With Clipart \$399.99 (4 lines of text. 20 char. per line) |