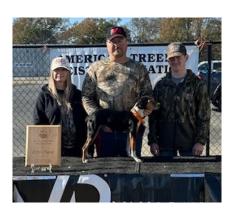

# **Herschel Coxwell Winter Classic Results**

Regional Hunts were held on Cedar Creek WMA near Eatonton Georgia on January 18, 2025. Headquarters was Cedar Creek Baptist Church. James Grier and his family were our hosts. Biscuits and coffee were served prior to the morning draw out and lunch and dessert was served between the morning and afternoon hunts.

AM Winner:

**Coles Toby** - left

PM Winner:

Red Hot Peggy- right