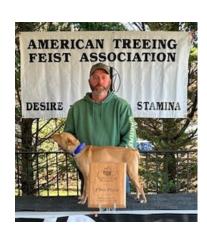

# **Tennessee Regional Hunt Results**

Two Regional Hunts were held on November 23, 2024 near Whitwell Tennessee. The hunts were hosted by Marty Brown, Mark Gouger, and Loren Slatton. Headquarters was Grace Baptist Church in Chattanooga. The hunts took place on the Prentice Cooper State Forest WMA. Lunch and a raffle were held between the morning and evening hunts. Thank you to everyone attending and congratulations to all the winners.

AM Winner:

**Crossfire Ruby** — left

PM Winner:

**Crossfire Cowboy**- right