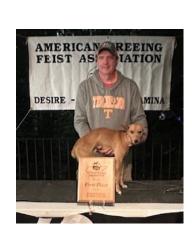

# **Arkansas Regional Hunt Results**

Two Regional Hunts were held near Searcy, Arkansas on December 7, 2024. Todd Coles was our host. Headquarters was Whitney Lane Worship Center. Lunch was served between the morning and evening hunts followed by a lively raffle.

AM Winner:

Red Hot Peggy - left

PM Winner:

Red Hot Peggy- right