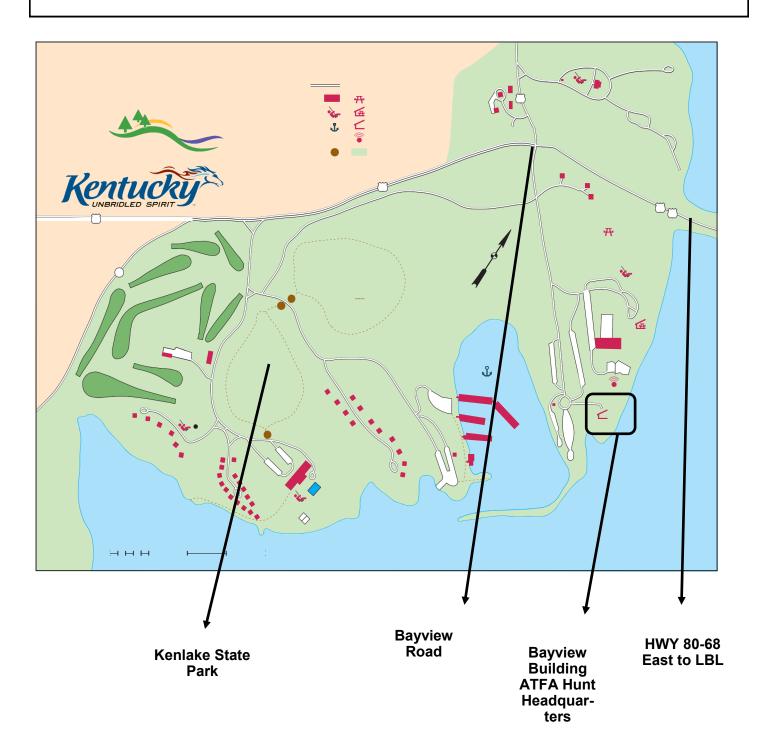

# **KY Regional & Wallace Rally Hunts**

The final Regional hunt of the year will be held in the Land Between the Lakes on **Friday**, **March 10**, **2023**. Headquarters will be the **Bayview Building at KenLake State Park**. This is the same location as last year. See the map for detailed directions. The check-in deadline is 1:30 pm with a 2:00 pm draw out. Gary Wallace will serve as our host.

# LBL Hunt Headquarters Map

This year the ATFA Hunt Headquarters will be in KenLake State Park. Bayview Road is the first left turn after you cross the Kentucky Lake Bridge going west.

The building is carpeted so all hunters should bring an extra pair of shoes to wear in the building or walk in your socks. Boots will be checked at the door.