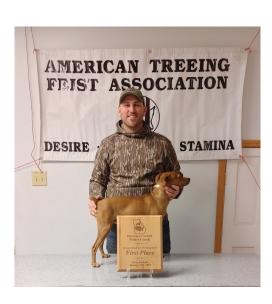

#### **AM** Results

| Place | Dog                | Owner                | Handler | Score |
|-------|--------------------|----------------------|---------|-------|
|       | 1Turner Up Skipper | <b>Shane Turner</b>  |         | 625   |
|       | 2Twix              | Randy Raper          |         | 425   |
|       | 3 Coles' Dora      | <b>Grayson West</b>  |         | 375   |
|       | 4 Red Hot Hoda     | <b>Loren Slatton</b> |         | 350   |
|       | 5 Coles' Honey     | <b>Todd Coles</b>    |         | 325   |

AM Winner:

Turner Up Skipper left PM Winner: Clint's Lulu

right