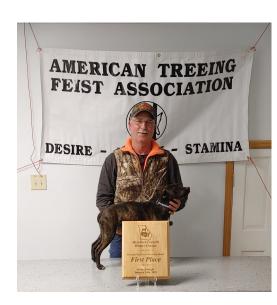

#### **AM** Results

| Dog                   | Owner                | Handler | Score |
|-----------------------|----------------------|---------|-------|
| 1JBC's Scalded Copper | Nick Gipson          |         | 500   |
| 2 Landrum's Jet       | <b>Keith Landrum</b> |         | 375   |
| 3 Coles' Dixie        | <b>Chad West</b>     |         | 375   |
| 4Day's Tater          | Travis Day           |         | 250   |
| 5 Red Hot Hoda        | Loren Slatton        |         | 175   |

AM Winner:

JBC's Scalded Copper—left

PM Winner:

Coles' Banjo- right