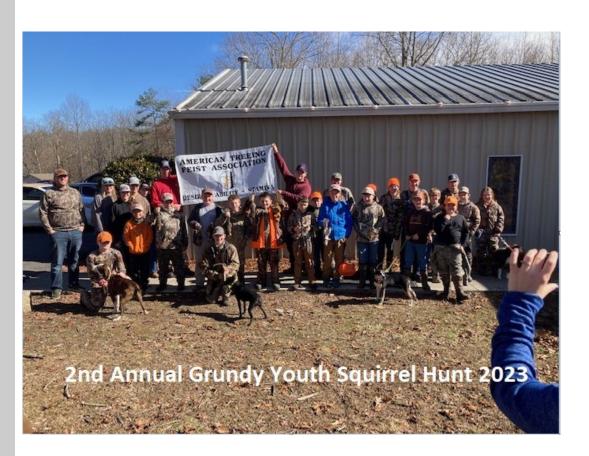

**Bob Wallace Memorial Rally Hunt** 

Land Between the Lakes, Kentucky

ASSOCIATIO

ERICA

Σ

This photo was taken following the Grundy Youth Squirrel Hunt on January 21, 2023. Nick and Deanna Gipson organized this activity to share the fun of squirrel hunting with youth in their area of Tennessee. They were assisted by several ATFA members, officers and directors. Thank you to everyone that helped make this event so successful!