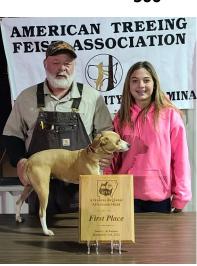

#### **AM** Results

| Dog                   | Owner                | Handler | Score |
|-----------------------|----------------------|---------|-------|
| 1JBC's Scalded Copper | Nick Gipson          |         | 500   |
| 2 Landrum's Jet       | <b>Keith Landrum</b> |         | 375   |
| 3 Coles' Dixie        | <b>Chad West</b>     |         | 375   |
| 4Day's Tater          | Travis Day           |         | 250   |
| 5 Red Hot Hoda        | Loren Slatton        |         | 175   |

### **PM** Results

| Dog                        | Owner         | Handler | Score |
|----------------------------|---------------|---------|-------|
| 1 Coles' Banjo             | Todd Coles    |         | 1000  |
| 2 Lathan's Southern Shiloh | Johnny Lathan |         | 375   |
| 3 Clint's Lulu             | Clint Atkins  |         | 300   |
| 4Jack                      | Joey Thomason |         | 300   |
| 5 Red Hot Hoda             | Loren Slatton |         | 300   |

AM Winner:

JBC's Scalded Copper—left

PM Winner:

Coles' Banjo- right