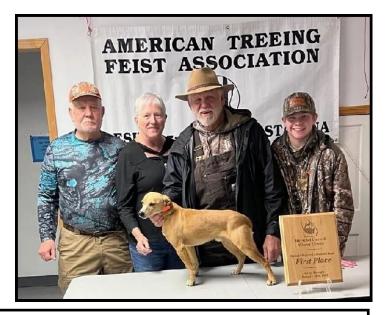

# Winter Rally Hunt

Winter Rally Results

The annual Winter Rally Hunt was held on February 17, 2024 in Montrose Mississippi. Carol and Keith Landrum, Jane and Bill Yawn, Ashley and Lee Balliet served as our hosts.

the morning and afternoon hunts.

Congratulations to all the winners and thanks to everyone that attended!

A raffle and barbecue lunch took place between

- 1 Clint's Jesse
- 2 Hub City Rufus
- 3 Coles' Toby
- 4 JD's OCD
- 5 JBC's Scalded Copper
- 6 Cochran's Rebel
- 7 Reedy Creek Lulu
- 8 Coles' Major
- 9 Jack
- 10 Landrum's Labrador

Mississippi Rally Winner Clint's Jesse