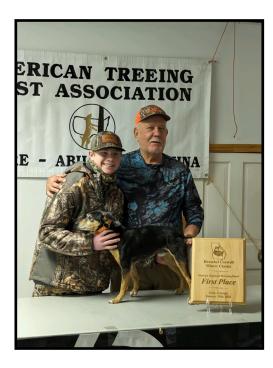

# Herschel Coxwell Winter Classic Hunt Results

Two Regional Hunts were held near Gray GA on January 20, 2024. James Grier served as our host.

A delicious chili and hot dog lunch was served between the morning and afternoon hunts followed by a raffle.

Congratulations to all the winners and thanks to James and family for another great hunt.

|                       | AM Results                                                                                     | <b>PM</b> Results                                                                                                                         |
|-----------------------|------------------------------------------------------------------------------------------------|-------------------------------------------------------------------------------------------------------------------------------------------|
| 1<br>2<br>3<br>4<br>5 | Pine Belt Arkansas Razor Back<br>Jack<br>Crossfire Scooter<br>Coles' Peggy Sue<br>Coles' Major | <ol> <li>Pine Belt Peanut Butter</li> <li>JBC's Scalded Copper</li> <li>Hub City Rufus</li> <li>Jack</li> <li>Philshaw's Belle</li> </ol> |

Herschel Coxwell Winter Classic Winners:

AM: Pine Belt Arkansas Razor Back (left)

PM: Pine Belt Peanut Butter