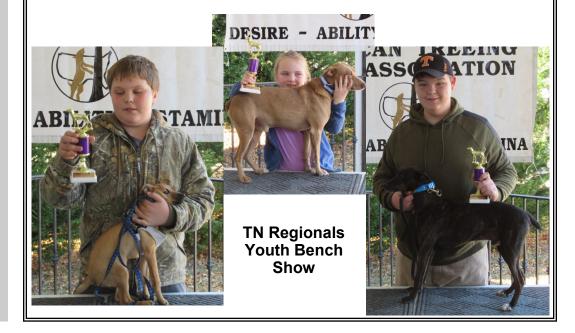

A youth bench show took place between the morning and afternoon hunts and the afternoon hunt included an all youth cast.

A delicious soup lunch was served to hunt

ers and guests followed by an outstanding raffle. There was a great deal of competition among the crowd for certain of the raffle items. Raffles are one way we can financially support the club and help with expenses.