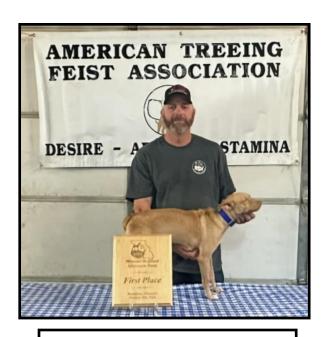

-----------|-------|
| 1     | Crossfire Birdie      | Marty Brown     | 625   |
| 2     | Bine Belt Sugar Daddy | Jeffrey Fulghum | 375   |
| 3     | Crossfire Ruby        | Dusty Hill      | 300   |
| 4     | Hub City Rufus        | Keith Mitchell  | 250   |
| 5     | Coles' Fiddle         | Ryan Coles      | 250   |

# Missouri PM Results

| Place | Dog                    | Handler        | Score |
|-------|------------------------|----------------|-------|
| 1     | Crossfire Ruby         | Dusty Hill     | 1050  |
| 2     | Hub City Rufus         | Keith Mitchell | 625   |
| 3     | Carter's Lucy          | Brian Carter   | 575   |
| 4     | Coles' Peggy Sue       | Todd Coles     | 375   |
| 5     | Caubbles' Blazn' Daisy | Jeff Caubble   | 250   |



AM 1st Place: Crossfire Birdie



PM 1st Place: Crossfire Ruby

# **Tennessee Regional Hunts**

Two Regional Hunts will be held on November 21, 2020 near Whitwell, Tennessee. The hunts will be hosted by Marty Brown, Mark Gouger, and Loren Slatton and head-quartered at Grace Baptist Church in Chattanooga. The church is located at 172 Robin Drive. The hunts will take place on Prentice Cooper State Forest WMA near Whitwell.

Morning check in deadline is 5:30 am with a 6:00 am draw-out. Afternoon check in deadline is 1:00 pm with a 1:30 pm draw-out. All times are Central Standard Time.

Lunch will be provided for a small fee between the morning and afternoon hunts.

There will be youth bench shows and casts for all youth wanting to participate. We will also hold a raffle and members are asked to bring raffle items.

A champi