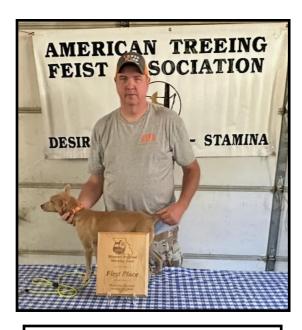

---|-----------------------|-----------------|-------|
| 1     | Crossfire Birdie      | Marty Brown     | 625   |
| 2     | Bine Belt Sugar Daddy | Jeffrey Fulghum | 375   |
| 3     | Crossfire Ruby        | Dusty Hill      | 300   |
| 4     | Hub City Rufus        | Keith Mitchell  | 250   |
| 5     | Coles' Fiddle         | Ryan Coles      | 250   |

# Missouri PM Results

| Place | Dog                    | Handler        | Score |
|-------|------------------------|----------------|-------|
| 1     | Crossfire Ruby         | Dusty Hill     | 1050  |
| 2     | Hub City Rufus         | Keith Mitchell | 625   |
| 3     | Carter's Lucy          | Brian Carter   | 575   |
| 4     | Coles' Peggy Sue       | Todd Coles     | 375   |
| 5     | Caubbles' Blazn' Daisy | Jeff Caubble   | 250   |



AM 1st Place: Crossfire Birdie



PM 1st Place: Crossfire Ruby

# **Tennessee Regional Hunts**

Two Regional Hunts will be held on November 21, 2020 near Whitwell, Tennessee. The hunts will be hosted by Marty Brown, Mark Gouger, and Loren Slatton and head-quartered at Grace Baptist Church in Chattanooga. The church is located at 172 Robin Drive. The hunts will take place on Prentice Cooper State Forest WMA near Whitwell.

Morning check in deadline is 5:30 am with a 6:00 am draw-out. Afternoon check in deadline is 1:00 pm with a 1:30 pm draw-out. All times are Central Standard Time.

Lunch will be provided for a small fee between the morning and afternoon hunts.

There will be youth bench shows and casts for all youth wanting to participate. We will also hold a raffle and members are aske