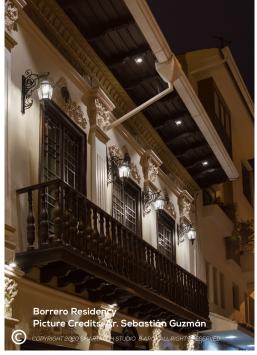

## **BORRERO RESIDENCY**

This project is based in the historic center of Cuenca-Ecuador, work done in collaboration with ARQ+ Architectural Studio. This site is a part of a heritage building with great value, which was restored as an emergent intervention due to its pathologies and damages. In this building, interventions were carried out under parameters of traditional constructive systems, seeking to significantly increase its physical properties and external behaviour.