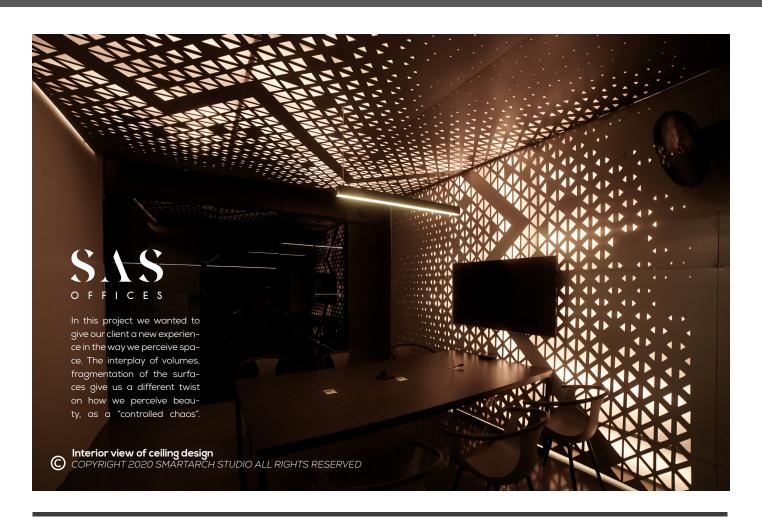

kills to make even small scale buildings iconic. With simple yet smart ideas we have successfully accomplished some captivating boutique hotels.

All the planks from top to bottom following different exterior profiles creates a sine wave when observed from human eye view. The longer side of planks have meticulously been oriented in horizontal direction to camoflage the front side rooms while maintaining their privacy and make the structure look wide.



3. Exterior view during construction phase, showing panel distribution in main facade





1. Exterior view of terrace in 2. Exterior picture showing last floor during construction panels installation



4. Render of interior design for suites

# COMERCIAL & HOSPITALITY















- 4. Interior view of grocery store

# INTERIOR DESIGN



















Interior view

Conceptual section

# INTERIOR DESIGN







Interior design of restaurant

Interior design of restaurant

# INTERNATIONAL PROJECTS



## **BORRERO RESIDENCY**

This project is based in the historic center of Cuenca-Ecuador, work done in collaboration with ARQ+ Architectural Studio. This site is a part of a heritage building with great value, which was restored as an emergent intervention due to its pathologies and damages. In this building, interventions were carried out under parameters of traditional constructive systems, seeking to significantly increase its physical properties and external behaviour.







# INTERNATIONAL PROJECTS



# O U R T E A M





### **3D VISUALIZERS**

Our team comprises top-notch 3D visualizers, who excel at virtual imaging