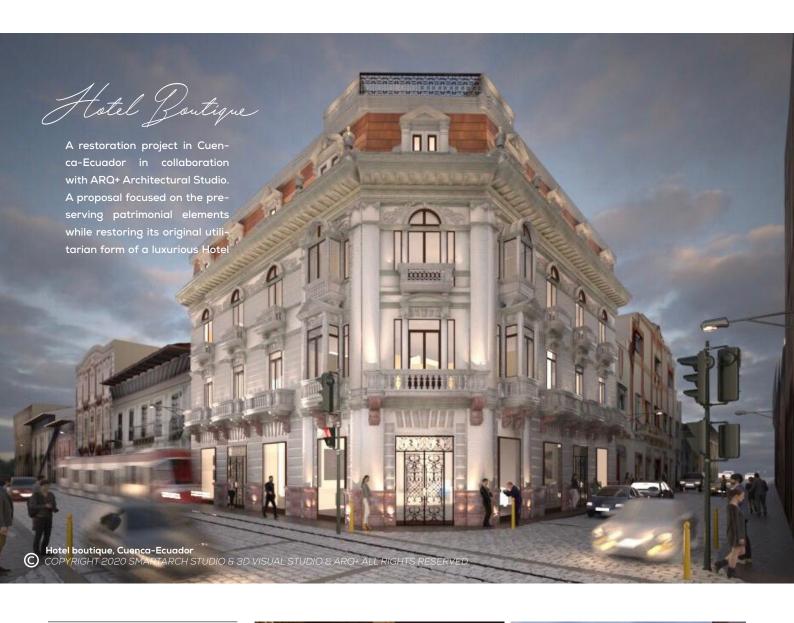

## **BORRERO RESIDENCY**

This project is based in the historic center of Cuenca-Ecuador, work done in collaboration with ARQ+ Architectural Studio. This site is a part of a heritage building with great value, which was restored as an emergent intervention due to its pathologies and damages. In this building, interventions were carried out under parameters of traditional constructive systems, seeking to significantly increase its physical properties and external behaviour.