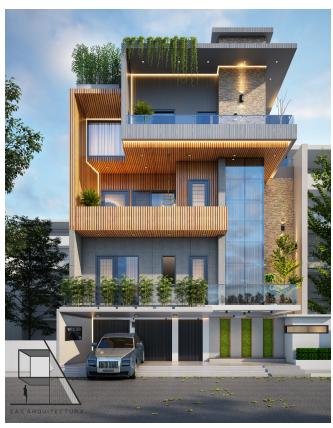

# **OUR PROJECTS**

RESIDENTIAL & HOUSING

CASA ACENTUADA

A game of volumes, layers, scale and proportions is **CASA ACENTUADA**; An ambitious project located on East Punjabi Bagh which allowed us to explore different alternatives of design. Its composition breaks the monotony of its context, which is characterized by regular volumes and rationalist lines. This project shows how structure and design can be carried out in harmony; form and function are the main guidelines for this design. While the exterior facade is so captivating and loud, the interior remains discrete and minimalistic. The combination of colors, and materials creates a subtile environment which invites to the user to experiencie the magnitude of this residence