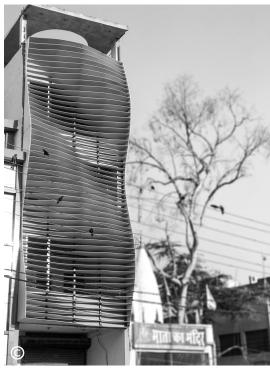

# NEST HOTEL

As we know the power of computational design we strive to incorporate our skills to make even small scale buildings iconic. With simple yet smart ideas we have successfully accomplished some captivating boutique hotels.

All the planks from top to bottom following different exterior profiles creates a sine wave when observed from human eye view. The longer side of planks have meticulously been oriented in horizontal direction to camoflage the front side rooms while maintaining their privacy and make the structure look wide.