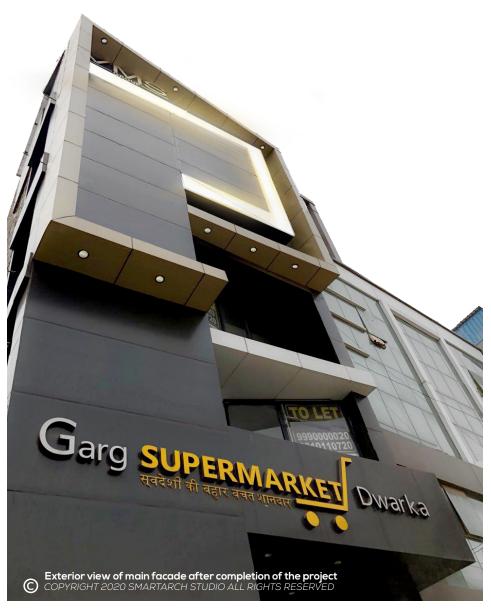

power of computational design we strive to incorporate our skills to make even small scale buildings iconic. With simple yet smart ideas we have successfully accomplished some captivating boutique hotels.

All the planks from top to bottom following different exterior profiles creates a sine wave when observed from human eye view. The longer side of planks have meticulously been oriented in horizontal direction to camoflage the front side rooms while maintaining their privacy and make the structure look wide.



3. Exterior view during construction phase, showing panel distribution in main facade





1. Exterior view of terrace in 2. Exterior picture showing last floor during construction panels installation



4. Render of interior design for suites

# COMERCIAL & HOSPITALITY















- 4. Interior view of grocery store

# INTERIOR DESIGN



















Interior view

Conceptual section

# INTERIOR DESIGN







Interior design of restaurant

Interior design of restaurant

# INTERNATIONAL PROJECTS



## **BORRERO RESIDENCY**

This project is based in the historic center of Cuenca-Ecuador, work done in collaboration with ARQ+ Architectural Studio. This site is a part of a heritage building with great value, which was restored as an emergent intervention due to its pathologies and damages. In this building, interventions were carried out under parameters of traditional constructive systems, seeking to significantly increase its physical properties and external behaviour.







# INTERNATIONAL PROJECTS



# O U R T E A M





### **3D VISUALIZERS**

Our team compr