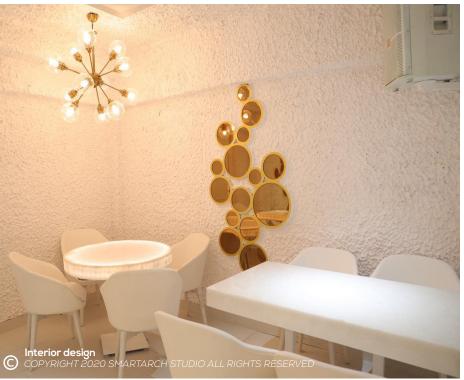

we have successfully accomplished some captivating boutique hotels.

All the planks from top to bottom following different exterior profiles creates a sine wave when observed from human eye view. The longer side of planks have meticulously been oriented in horizontal direction to camoflage the front side rooms while maintaining their privacy and make the structure look wide.



3. Exterior view during construction phase, showing panel distribution in main facade





1. Exterior view of terrace in 2. Exterior picture showing last floor during construction panels installation



4. Render of interior design for suites

# COMERCIAL & HOSPITALITY















- 4. Interior view of grocery store

# INTERIOR DESIGN



















Interior view

Conceptual section

# INTERIOR DESIGN







Interior design of restaurant

Interior design of restaurant

# INTERNATIONAL PROJECTS



## **BORRERO RESIDENCY**

This project is based in the historic center of Cuenca-Ecuador, work done in collaboration with ARQ+ Architectural Studio. This site is a part of a heritage building with great value, which was restored as an emergent intervention due to its pathologies and damages. In this building, interventions were carried out under parameters of traditional constructive systems, seeking to significantly increase its physical properties and external behaviour.







# INTERNATIONAL PROJECTS



# O U R T E A M





### **3D VISUALIZERS**

Our team comprises top-notch 3D visualizers, who excel at virtual imaging to provide a much more immersive design view to our clients



### **ARCHITE