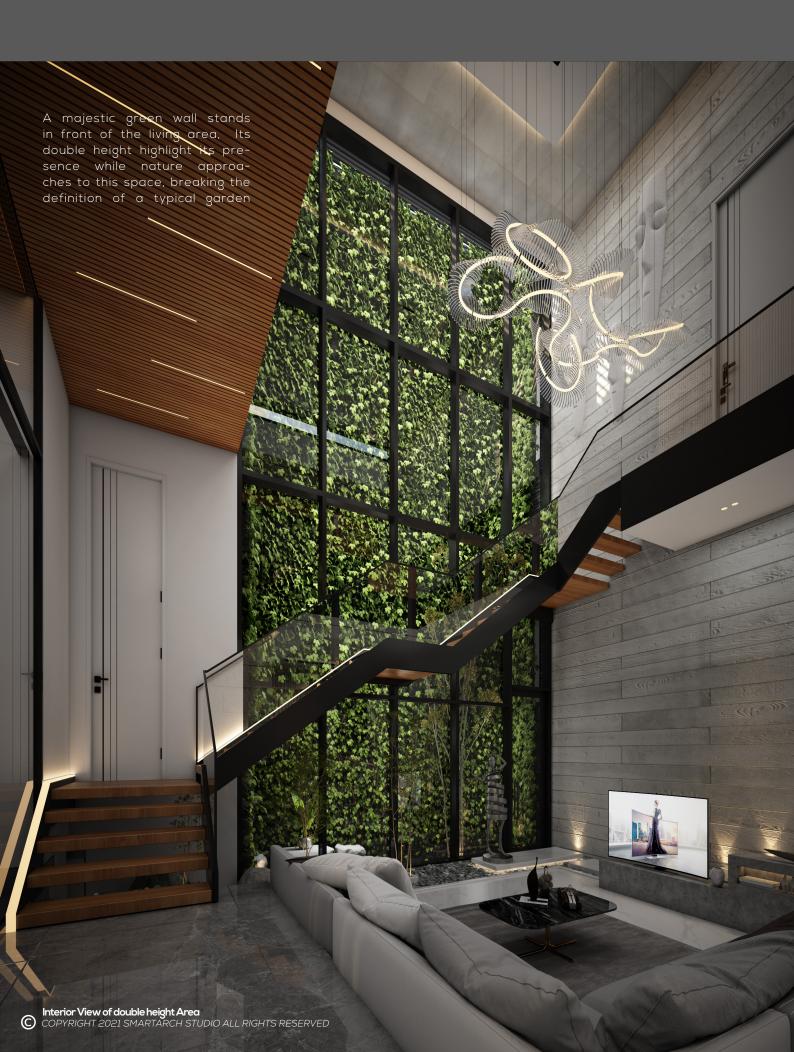

# **OUR PROJECTS**

RESIDENTIAL & HOUSING

CASA ACENTUADA

A game of volumes, layers, scale and proportions is **CASA ACENTUADA**; An ambitious project located on East Punjabi Bagh which allowed us to explore different alternatives of design. Its composition breaks the monotony of its context, which is characterized by regular volumes and rationalist lines. This project shows how structure and design can be carried out in harmony; form and function are the main guidelines for this design. While the exterior facade is so captivating and loud, the interior remains discrete and minimalistic. The combination of colors, and materials creates a subtile environment which invites to the user to experiencie the magnitude of this residence