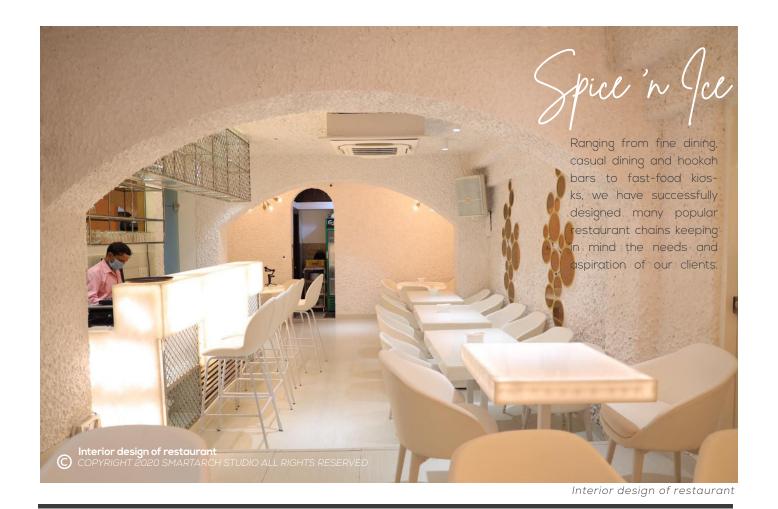

deas we have successfully accomplished some captivating boutique hotels.

All the planks from top to bottom following different exterior profiles creates a sine wave when observed from human eye view. The longer side of planks have meticulously been oriented in horizontal direction to camoflage the front side rooms while maintaining their privacy and make the structure look wide.



3. Exterior view during construction phase, showing panel distribution in main facade





1. Exterior view of terrace in 2. Exterior picture showing last floor during construction panels installation



4. Render of interior design for suites

# COMERCIAL & HOSPITALITY















- 4. Interior view of grocery store

# INTERIOR DESIGN



















Interior view

Conceptual section

# INTERIOR DESIGN







Interior design of restaurant

Interior design of restaurant

# INTERNATIONAL PROJECTS



## **BORRERO RESIDENCY**

This project is based in the historic center of Cuenca-Ecuador, work done in collaboration with ARQ+ Architectural Studio. This site is a part of a heritage building with great value, which was restored as an emergent intervention due to its pathologies and damages. In this building, interventions were carried out under parameters of traditional constructive systems, seeking to significantly increase its physical properties and external behaviour.







# INTERNATIONAL PROJECTS



# O U R T E A M





### **3D VISUALIZERS**

Our team comprises top-notch 3D visualizers, who excel at virtual imaging to provide a much more immersive design view to our clients



### **ARC