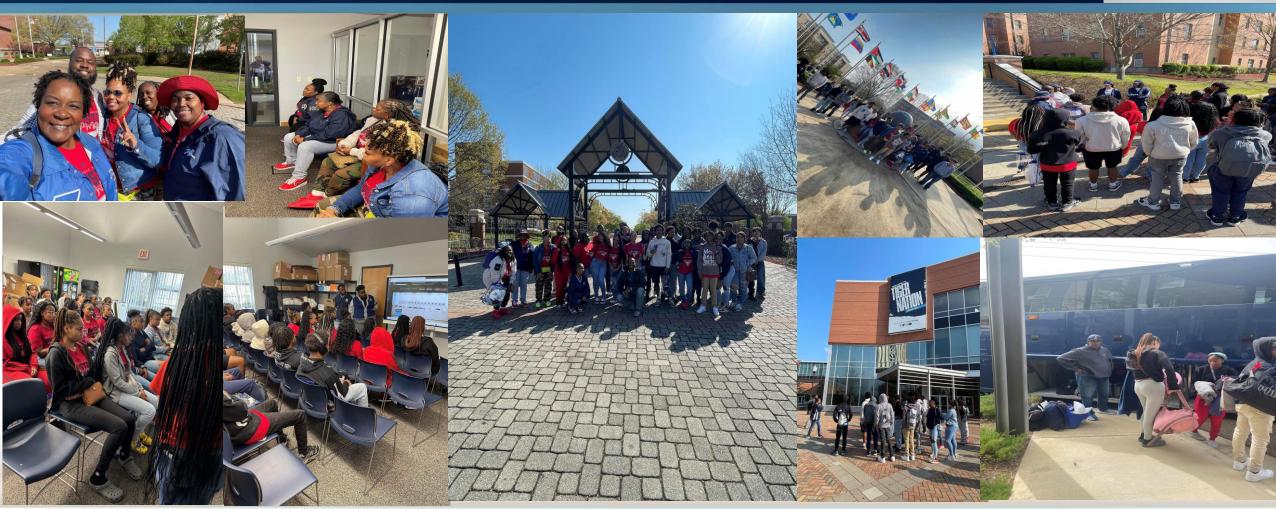

# Bus Trip to JSU March 22<sup>nd</sup> – March 24<sup>th</sup>

#### **JULY 1, 2023 – JUNE 30, 2024**

- Hosted and Financially Supported the Women & Men Basketball Teams in Houston on March 3<sup>rd</sup>
  - Brunch provided for both teams along with refreshments / snacks during the duration of their trio
  - \_ Thaddeus & Kalia Reed (Reed Enterprise) donated hoodies to both teams
- Annual Spring Student Recruitment Bus Trip to Jackson March 22<sup>nd</sup> – March 24<sup>th</sup>
  - 25 Students attended the bus trip
  - 5 of the students committed to JSU after the bus trip and are currently enrolled on campus this Fall
- Participated in the annual HBCU Alumni Association College Fair
  - Interacted with over 100 students
- Two (2) students awarded \$3K each in scholarships
- Annual Theeilove En Blanc & Bleu
  - 200 guests in attendance
  - Raised \$35,000 for student scholarships