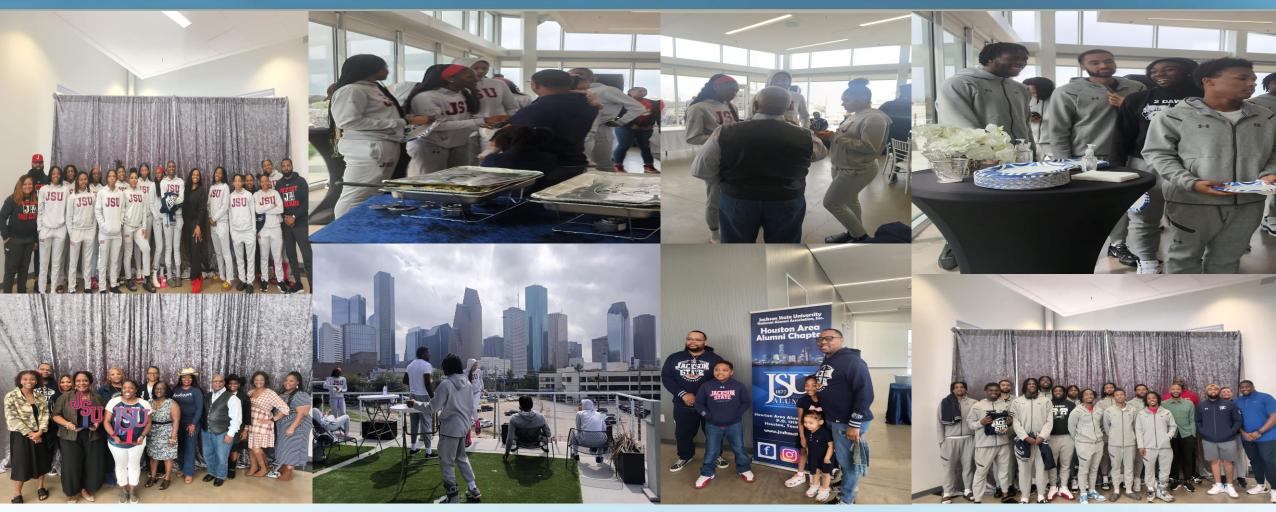

#### **JULY 1, 2023 – JUNE 30, 2024**

- Hosted and Financially Supported the Women & Men Basketball Teams in Houston on March 3<sup>rd</sup>
  - Brunch provided for both teams along with refreshments / snacks during the duration of their trio
  - \_ Thaddeus & Kalia Reed (Reed Enterprise) donated hoodies to both teams
- Annual Spring Student Recruitment Bus Trip to Jackson March 22<sup>nd</sup> – March 24<sup>th</sup>
  - 25 Students attended the bus trip
  - 5 of the students committed to JSU after the bus trip and are currently enrolled on campus this Fall
- Participated in the annual HBCU Alumni Association College Fair
  - Interacted with over 100 students
- Two (2) students awarded \$3K each in scholarships
- Annual Theeilove En Blanc & Bleu
  - 200 guests in attendance
  - Raised \$35,000 for student scholarships

#### SUPPORTING SPORTS TEAMS

## SUPPORTING SPORTS TEAMS