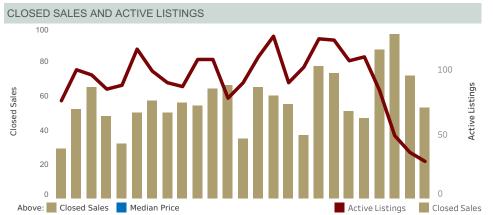

## 2021 Q1 Market Statistics - Heath

Median Price \$650,000 ▲ 54.8% YoY Closed Sales

53

12.8% YoY

Active Listings
29

• -73.6% YoY

GROWTH TREND FOR CLOSED SALES AND MEDIAN PRICE

Months Inventory
1.1
▼ -4.2 YoY