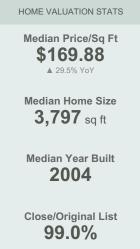

## 2021 Q1 Market Statistics - Heath

Median Price \$650,000 ▲ 54.8% YoY Closed Sales

53

12.8% YoY

Active Listings
29

• -73.6% YoY

GROWTH TREND FOR CLOSED SALES AND MEDIAN PRICE

Months Inventory
1.1
▼ -4.2 YoY