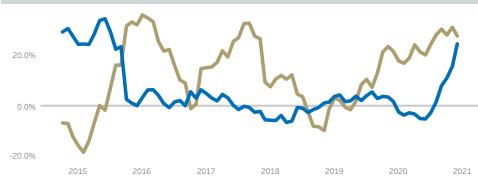

## 2021 Q1 Market Statistics - Heath

Median Price \$650,000 ▲ 54.8% YoY Closed Sales

53

12.8% YoY

Active Listings
29

• -73.6% YoY

GROWTH TREND FOR CLOSED SALES AND MEDIAN PRICE

Months Inventory
1.1
▼ -4.2 YoY