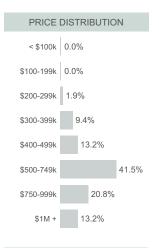

ncy Quarterly

Date March 2021

Property Type Single Family

Construction Type
All (Existing & New)

TEXAS REALTORS



© 2020 Texas REALTORS® - Data used in this report come from the Texas REALTOR® Data Relevance Project, a partnership among Texas REALTORS® and local REALTOR® associations throughout the state. Analysis provided through a research agreement with the Real Estate Center at Texas A&M University.

## 2021 Q1 Market Statistics - Heath

Median Price \$650,000 ▲ 54.8% YoY Closed Sales

53

12.8% YoY

Active Listings
29

• -73.6% YoY

GROWTH TREND FOR CLOSED SALES AND MEDIAN PRICE

Months Inventory
1.1
▼ -4.2 YoY



TRANSACTION TIME STATS

**Days on Market** 

48

47 days less than 2020 Q1

Days to Close 34

4 days more than 2020 Q1

**Total Days** 

43 days less than 2020 Q1