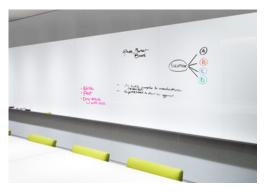

## **GLASS MARKER BOARDS**

The industry's strongest magnetic glass marker boards. Anti-glare & projectable options available. No ghosting or permanent staining.