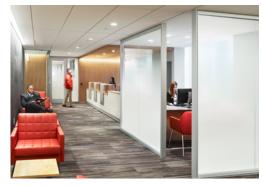

# MATTE | ETCHED SATINTECH® GLASS

Light-diffusing, anti-glare glass – "full," "lite" and patterned / carved varieties. Far more durable than particle-blasted / sand-blasted glass.