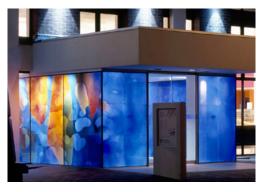

# **DIGITALLY PRINTED | FRITTED GLASS**

Unleash your creativity with Bendheim's stateof-the-art digitally & screen printed glass: from smooth Fades® to fully custom graphics.