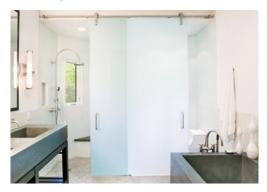

# MATTE | ETCHED SATINTECH® GLASS

Light-diffusing, anti-glare glass – "full," "lite" and patterned / carved varieties. Far more durable than particle-blasted / sand-blasted glass.