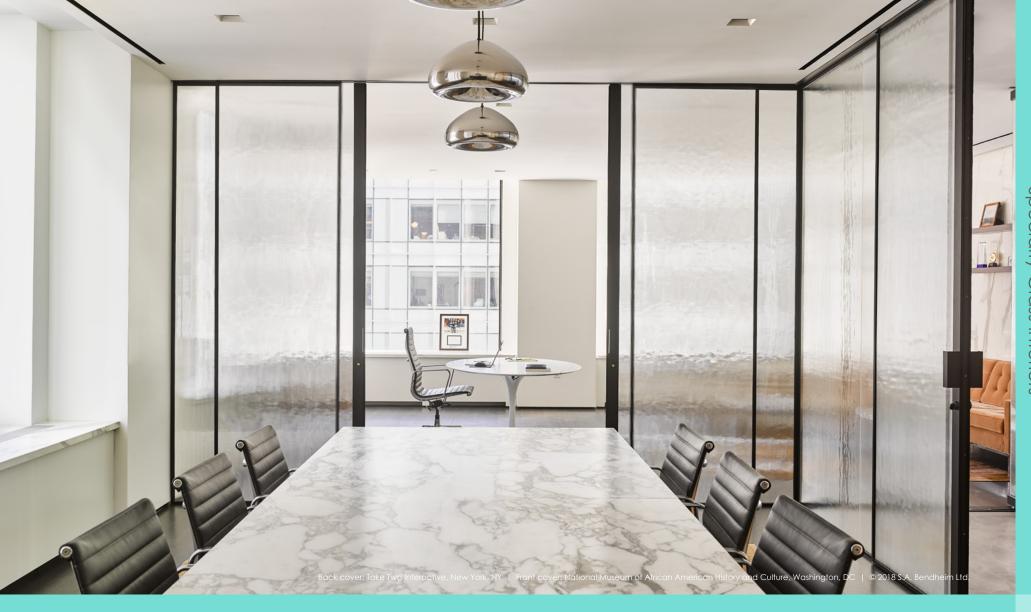

## **CHANNEL GLASS WALL SYSTEMS**

Light-diffusing curvilinear walls of channel glass reach heights up to 23 ft. Daylight-friendly and seamless. Superb acoustic and visual privacy.