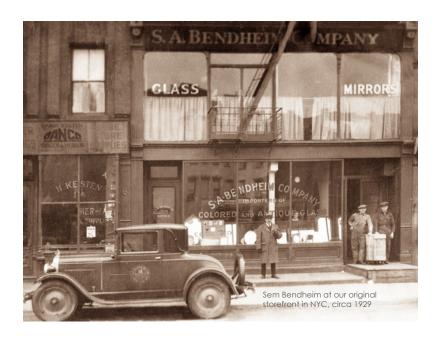

# BENDHEIM The Resource for Specialty Glass Est. 1927

Founded in 1927 in New York City, Bendheim is one of the world's foremost sources of specialty architectural glass. For four generations and over 90 years, world-renowned architects, interior designers, fashion houses, and global brands have turned to Bendheim to create breathtaking, timeless expressions of beauty in glass.