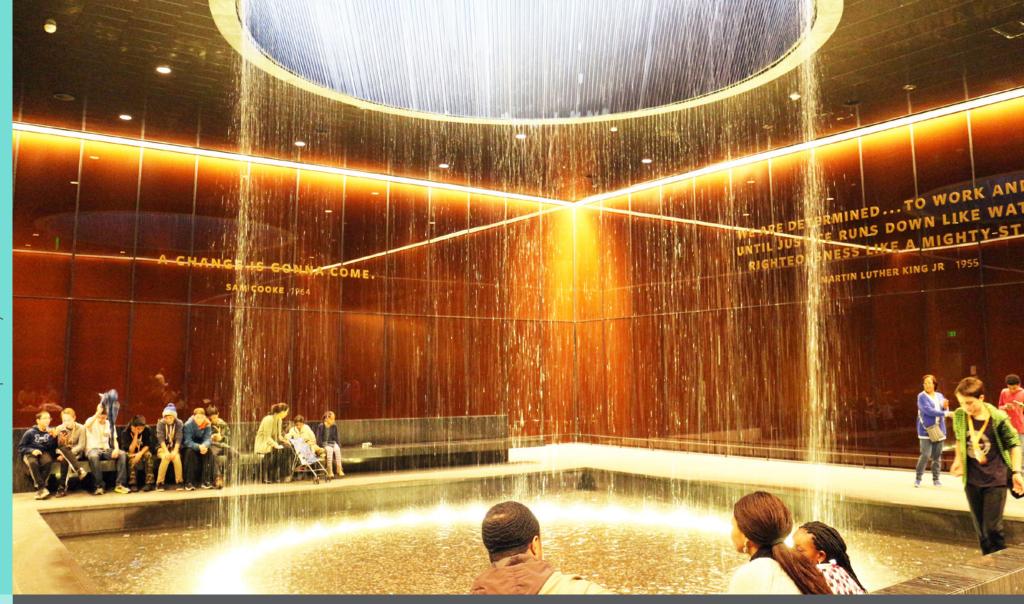

Bendheim glass can be found in landmark buildings throughout the world: from The White House in Washington, DC, to the Hamad International Airport in Doha, Qatar. It is a mark of distinction, known for impeccable quality and refined design.