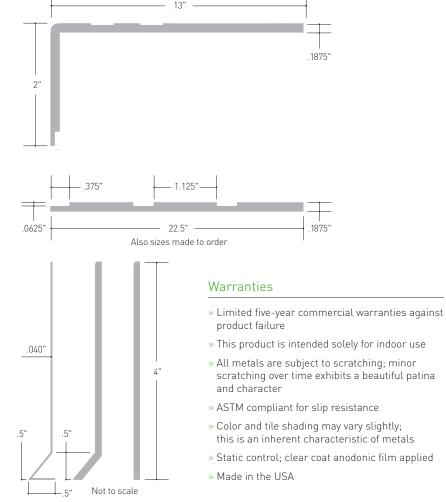

#### Beveled Edge

Matte Finish | Clear

#### Overlap Seam System

Matte Finish | Overlap Seam | Square Edge or Micro Beveled