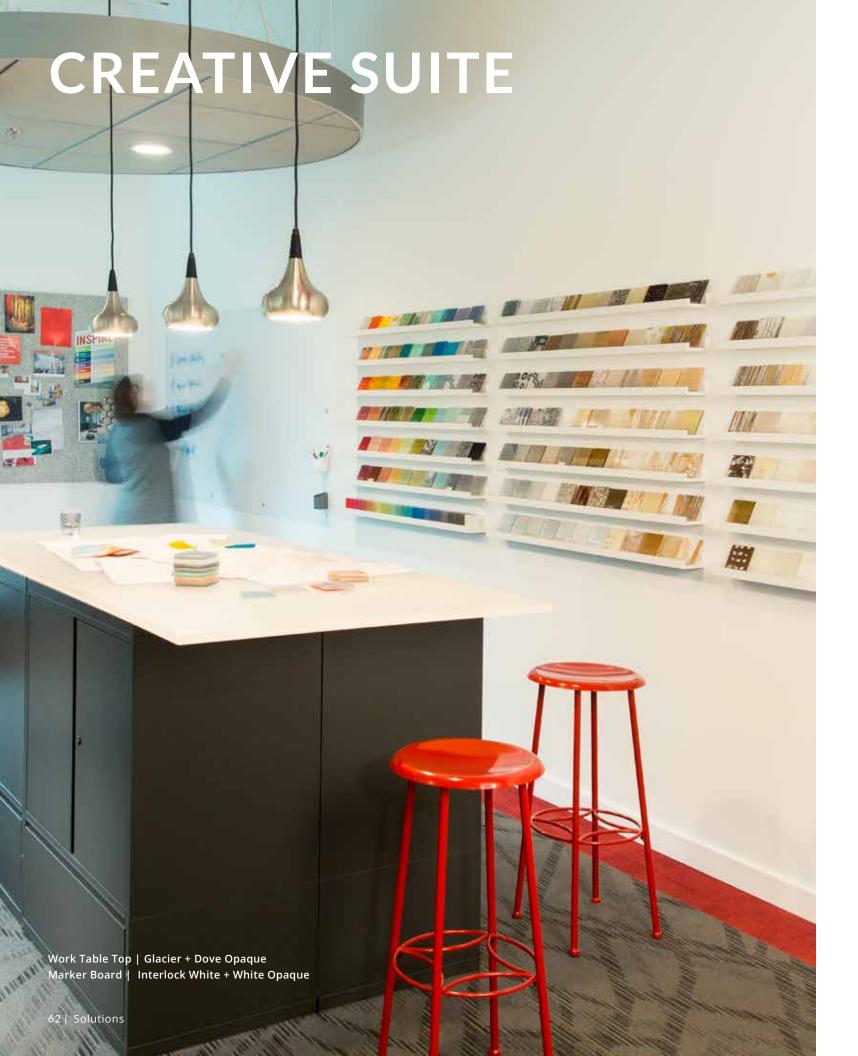

60 | Solutions Solutions

THE CREATIVE SUITE | The perfect space for generating imaginative work. Our creative suite is ideally suited for laying out materials, mixing décors, or gaining inspiration from our complete library of Lumicor samples. To ensure ideas are captured, wall-mounted Lumicor marker boards are in place to jot down ideas and promote productive brainstorming.

### 1. INNOVATION STATION

Explore, create, and play. Layer raw materials from our extensive collections to create a one-of-a-kind lab sample or twist and form a malleable piece of resin into a unique shape using our forming oven.