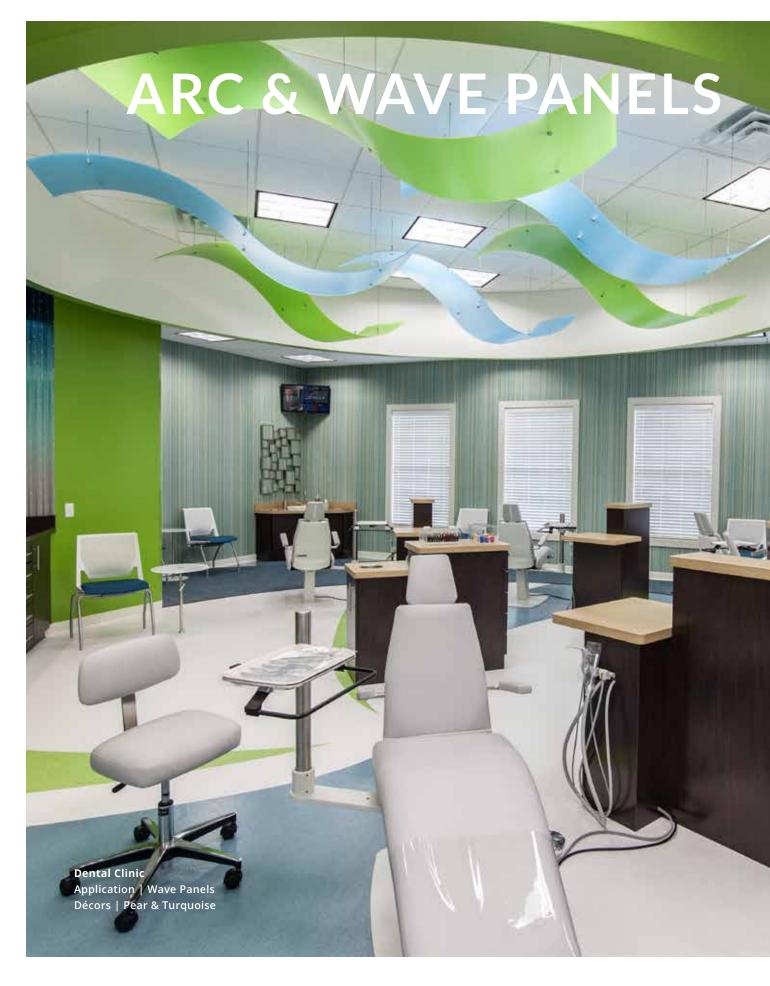

### ARC & WAVE PANELS

Suspended from the ceiling, Arc and Wave Panels add dimension and interest to any interior. These simple, kitted ceiling canopies include all of the necessary hardware and can be hung in almost any orientation or arranged end-to-end to create a continuous rolling wave. Available in most .236" or .354" gauge décors, these formed panels provide a vibrant focal point within a space.

Learn more about Arc & Wave Panels.