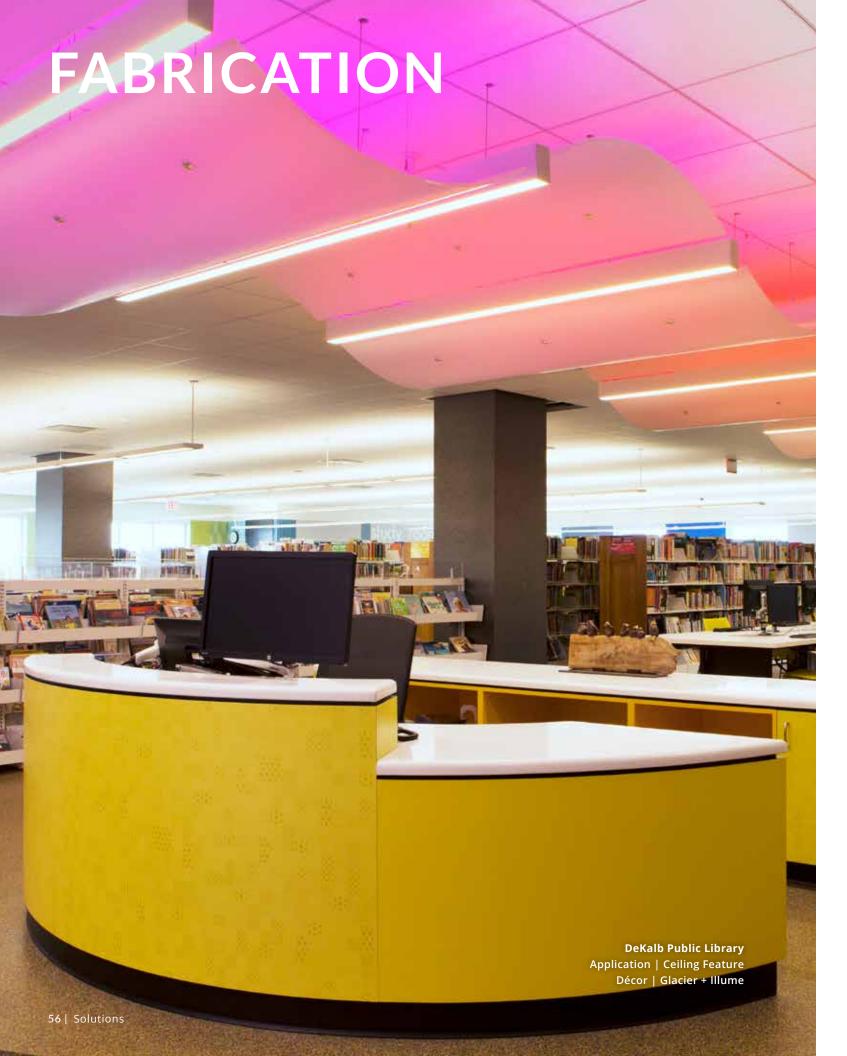

### **SOLUTIONS OVERVIEW**

### FABRICATION CAPABILITIES

We're more than just a manufacturer – we're problem solvers. No matter the shape or application of your design, our panels can be transformed to align with your vision. From simple cuts to complex forms and edge finishes, our fabrication team is ready to take your project to the next level.

CUTTING | We have the ability to cut panels into a variety of shapes. From simple linear cuts to complex shapes, and drilling holes to help prepare a panel to accommodate its hardware, we transform your design vision into a functional reality.

FORMING | We can form panels in a multitude of ways. Panels can be formed into complex shapes via our thermoforming techniques, corners can be created by line bending or simple curves can be mechanically cold-formed by bending the panel into place.

SEAMING | Seaming is the process of bonding and gluing panels together to create larger than standard sheets and complex three-dimensional shapes. Panels can also be securely bonded to other surfaces using a variety of adhesives.

FINISHING | We offer a variety of edge finishes to add decorative and functional value to your design. An edge can be polished to a gloss or a matte finish, can incorporate an edge profile for greater design versatility or can be sealed to protect against moisture.

Learn about our fabrication capabilities.