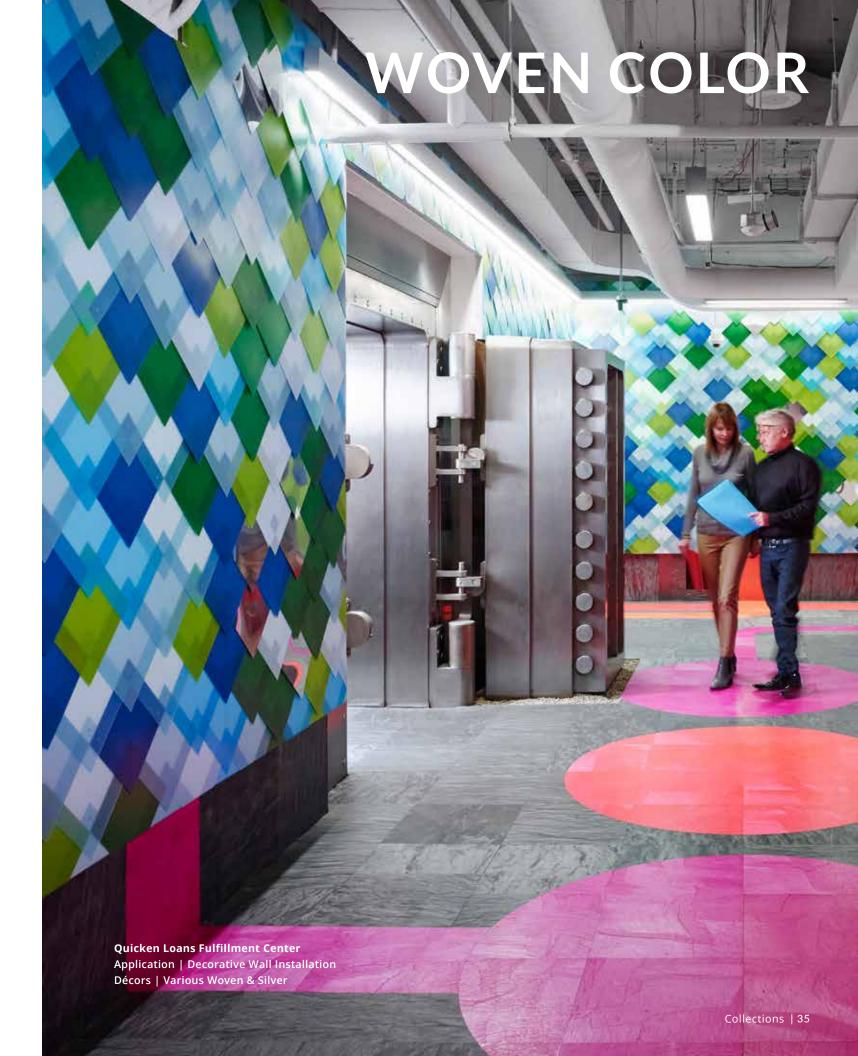

### WOVEN COLOR COLLECTION

The Woven Color collection combines saturated hues with subtle fabric textures to provide semi-opaque translucency and dimension.

See our full collection of Woven Color décors.