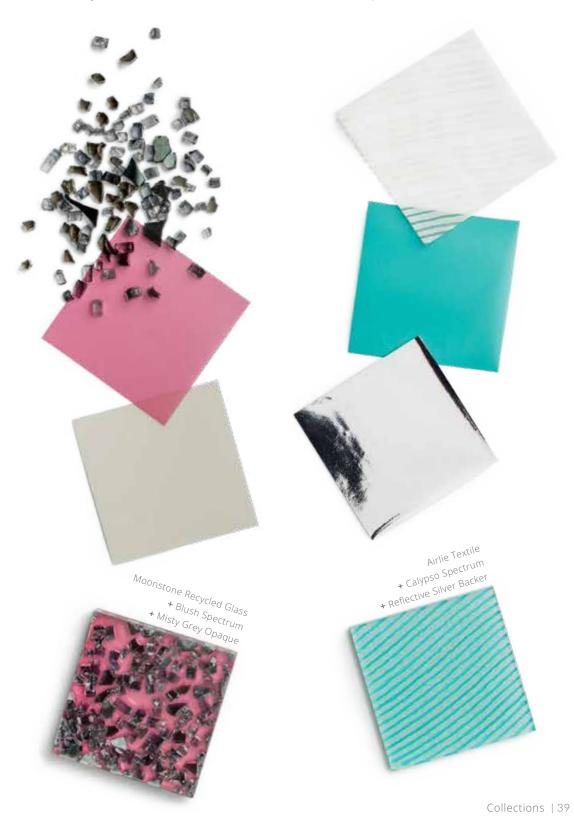

### COMBINING DÉCORS

Did you know you can create your own unique combination?

Combine different materials, colors, finishes and add-ons to create entirely new designs. Layer metals with fabrics, grasses with vibrant Woven or Spectrum color or add a stunning reflective backer.

With over 250 décors to mix and match, the possibilities are nearly endless.

To create your own combined décor, locate a sales representative.