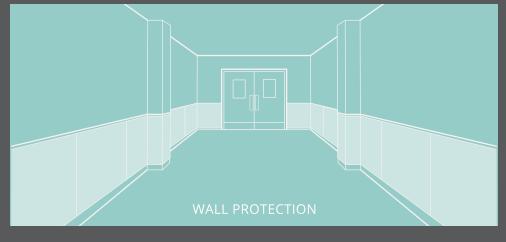

### WALL PROTECTION

Our Wall Protection combines the beauty of real botanicals and textiles with the performance of a durable finish to create a functional wall cladding that is both stunning and practical. Each panel features a Class A fire rating, inhibits microbial growth and is comprised of at least 40% recycled content. Our Lumicor Wall Protection line comes standard in more than a dozen artfully curated designs (including several Fast Track décors) and multiple trim options

Learn more about Wall Protection.