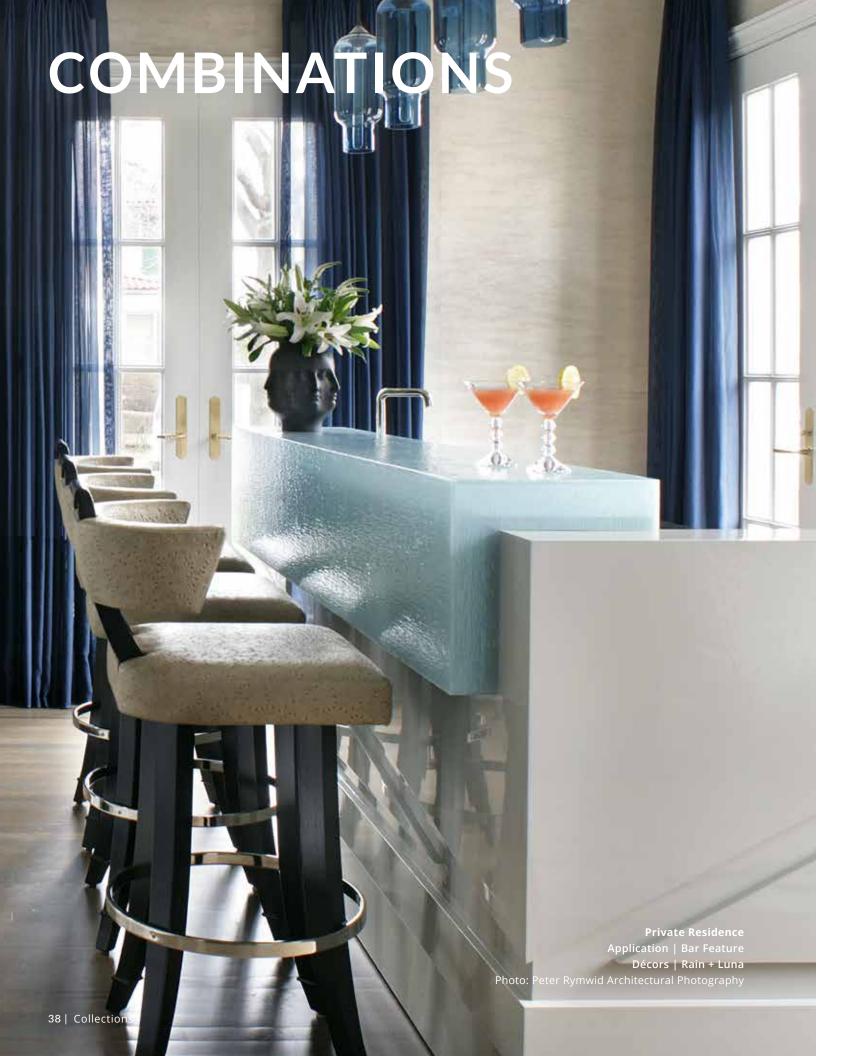

### COMBINING DÉCORS

Did you know you can create your own unique combination?

Combine different materials, colors, finishes and add-ons to create entirely new designs. Layer metals with fabrics, grasses with vibrant Woven or Spectrum color or add a stunning reflective backer.

With over 250 décors to mix and match, the possibilities are nearly endless.

To create your own combined décor, locate a sales representative.