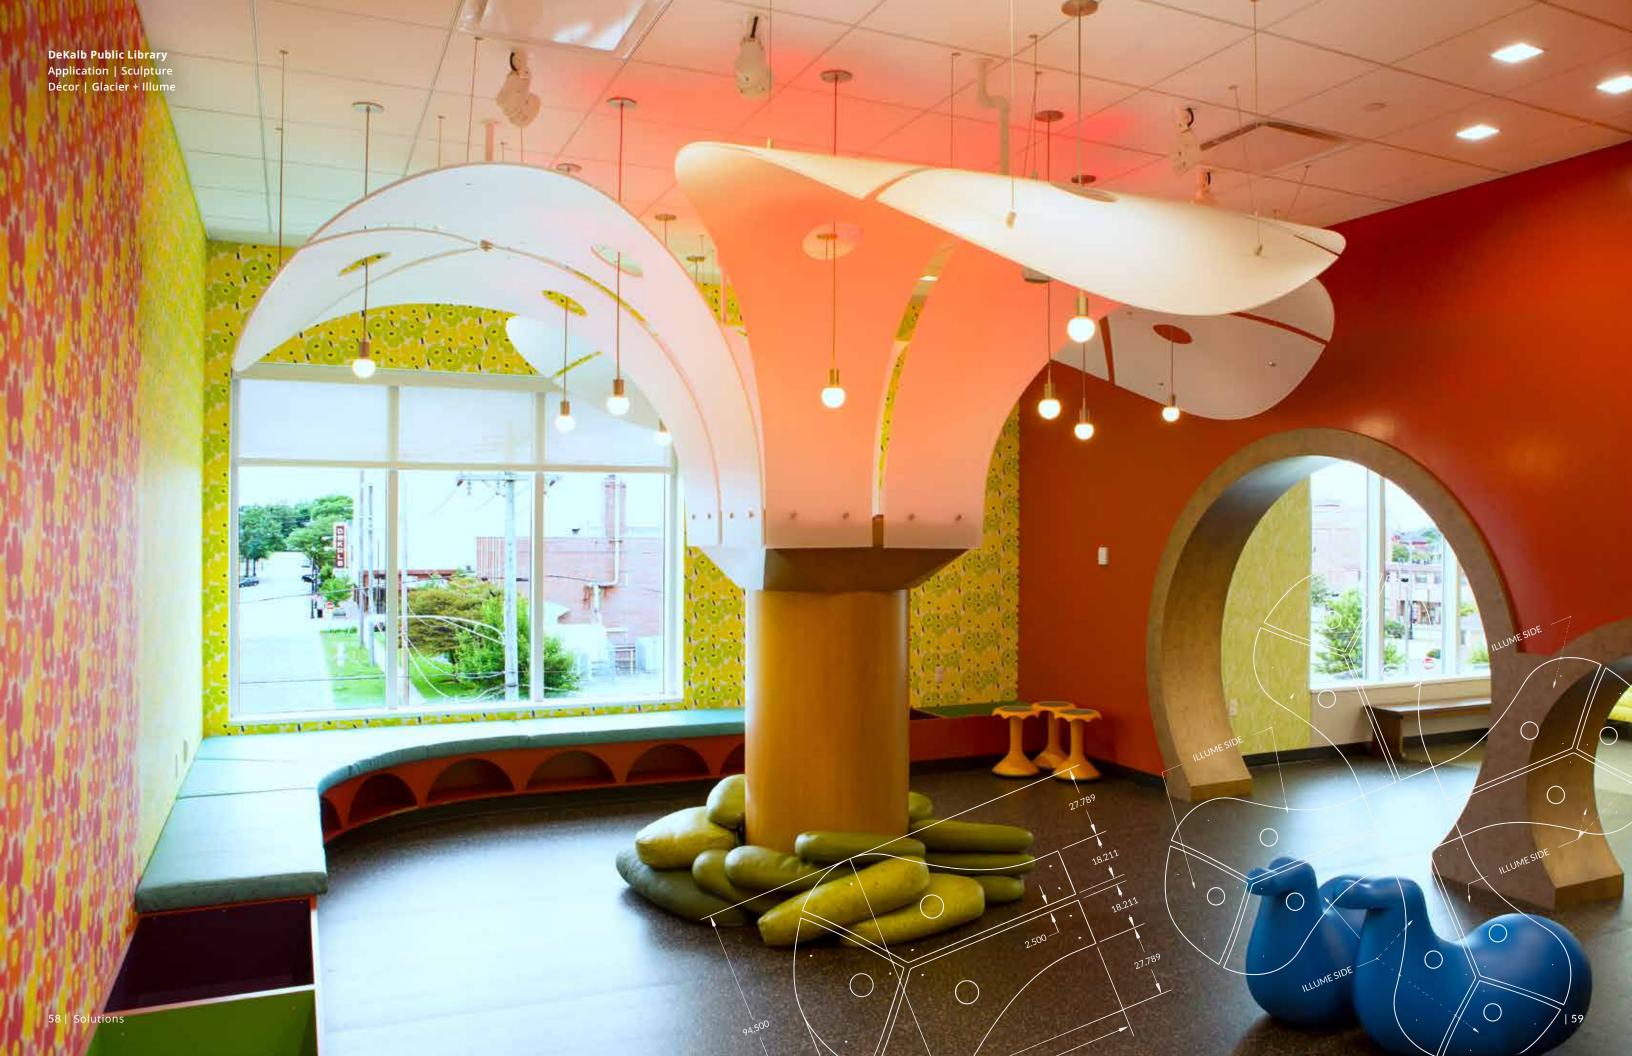

### ARC & WAVE PANELS

Suspended from the ceiling, Arc and Wave Panels add dimension and interest to any interior. These simple, kitted ceiling canopies include all of the necessary hardware and can be hung in almost any orientation or arranged end-to-end to create a continuous rolling wave. Available in most .236" or .354" gauge décors, these formed panels provide a vibrant focal point within a space.

Learn more about Arc & Wave Panels.