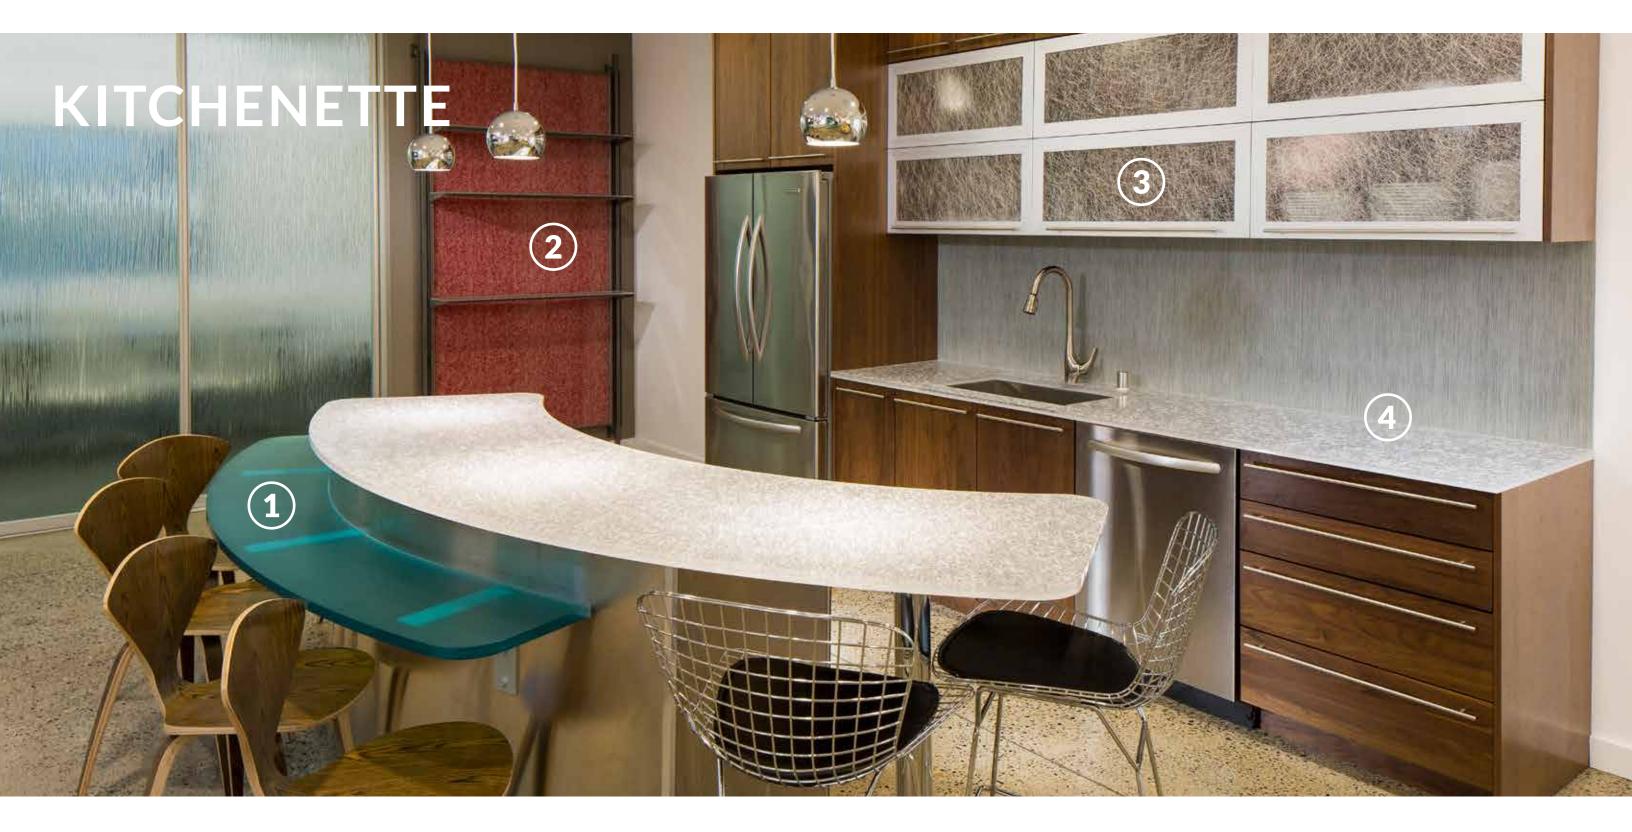

### 1. KITCHENETTE ISLAND

The hub of our kitchenette features Take II and Calypso countertops to provide a pop of color and subtle shimmer while balancing each texture within this mixed material piece.

### 2. SHELVING UNIT

Our Spider Letter White + Pomegranate décor, integrated into an adjustable shelving unit, adds warmth to the room and provides a great backdrop for display items.

### 3. CABINET INSERTS

Thin-gauge Silver Spun cabinet inserts allow for interior visibility while complementing the Take II countertops and providing contrast to the rich wood of the surrounding cabinetry.

### 4. COUNTERTOP & BACKSPLASH

The sparkle of our Take II countertops mingles beautifully with the intricate weave of our Natura Olive backsplash to seamlessly bring together natural and industrial elements.