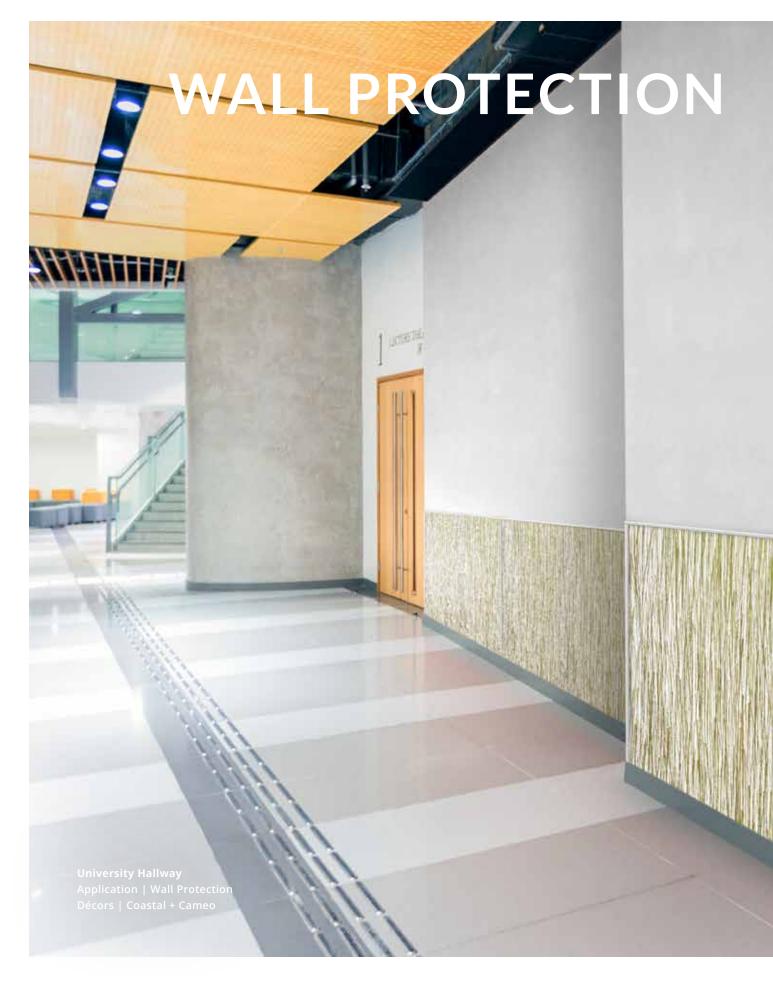

### WALL PROTECTION

Our Wall Protection combines the beauty of real botanicals and textiles with the performance of a durable finish to create a functional wall cladding that is both stunning and practical. Each panel features a Class A fire rating, inhibits microbial growth and is comprised of at least 40% recycled content. Our Lumicor Wall Protection line comes standard in more than a dozen artfully curated designs (including several Fast Track décors) and multiple trim options

Learn more about Wall Protection.