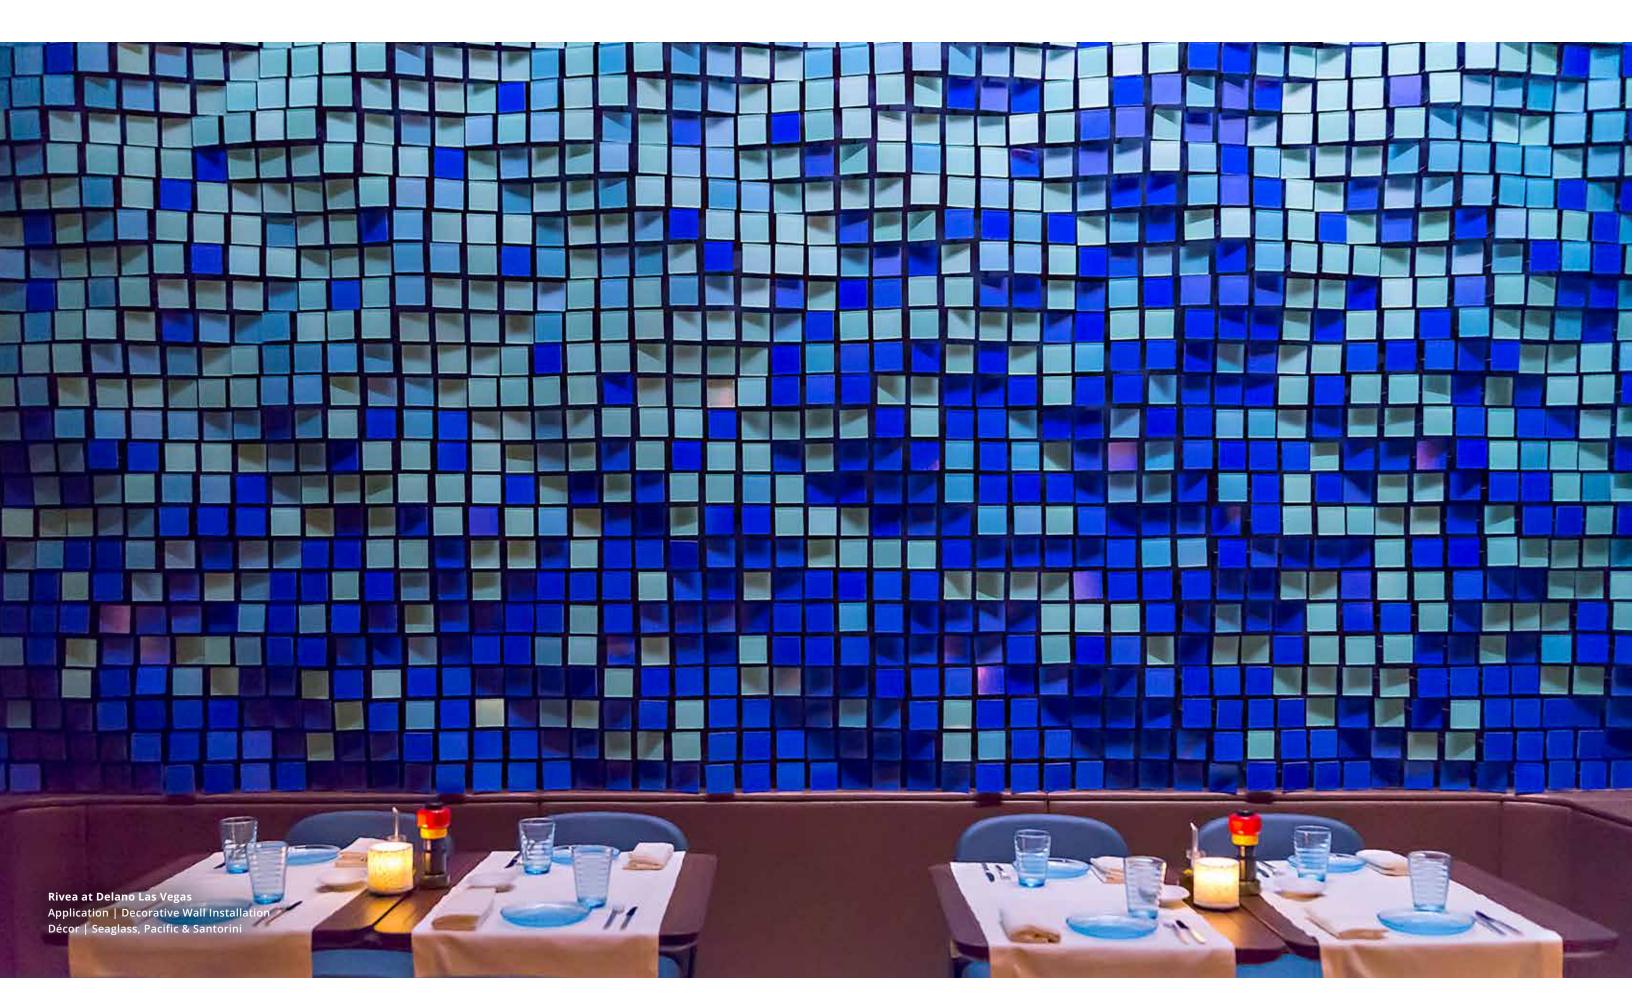

### WOVEN COLOR COLLECTION

The Woven Color collection combines saturated hues with subtle fabric textures to provide semi-opaque translucency and dimension.

See our full collection of Woven Color décors.