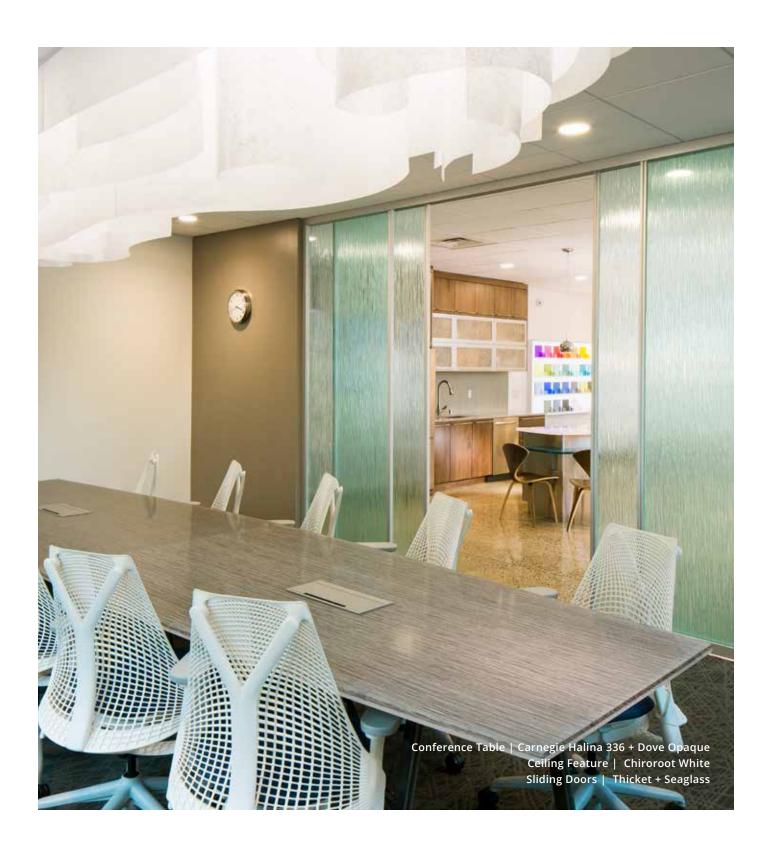

### 3. SLIDING DOORS

Our sliding door system epitomizes functional beauty. The Thicket + Seaglass décor combination incorporates texture and distributes light for a welcoming entrance to our conference space.

### 4. HORIZONTAL SURFACES

Our horizontal surfaces pair elegance with longlasting durability to surpass industry performance standards for solid surface materials.

64 | Solutions Solutions

CONFERENCE ROOM (above) | Lean and modern, our conference table is a smart complement to the airy custom lighting fixture above and the perfect solution for collaborative spaces.