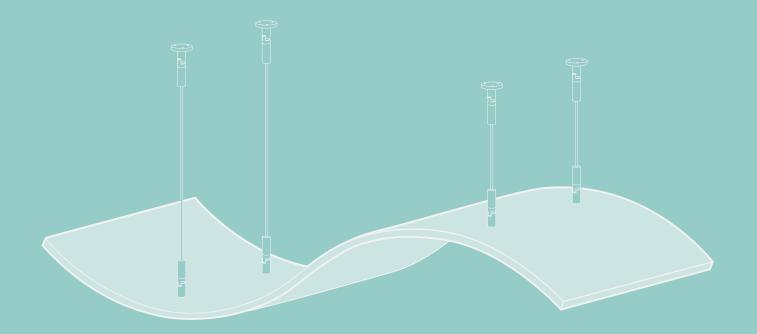

### ARC & WAVE PANELS

Suspended from the ceiling, Arc and Wave Panels add dimension and interest to any interior. These simple, kitted ceiling canopies include all of the necessary hardware and can be hung in almost any orientation or arranged end-to-end to create a continuous rolling wave. Available in most .236" or .354" gauge décors, these formed panels provide a vibrant focal point within a space.

Learn more about Arc & Wave Panels.