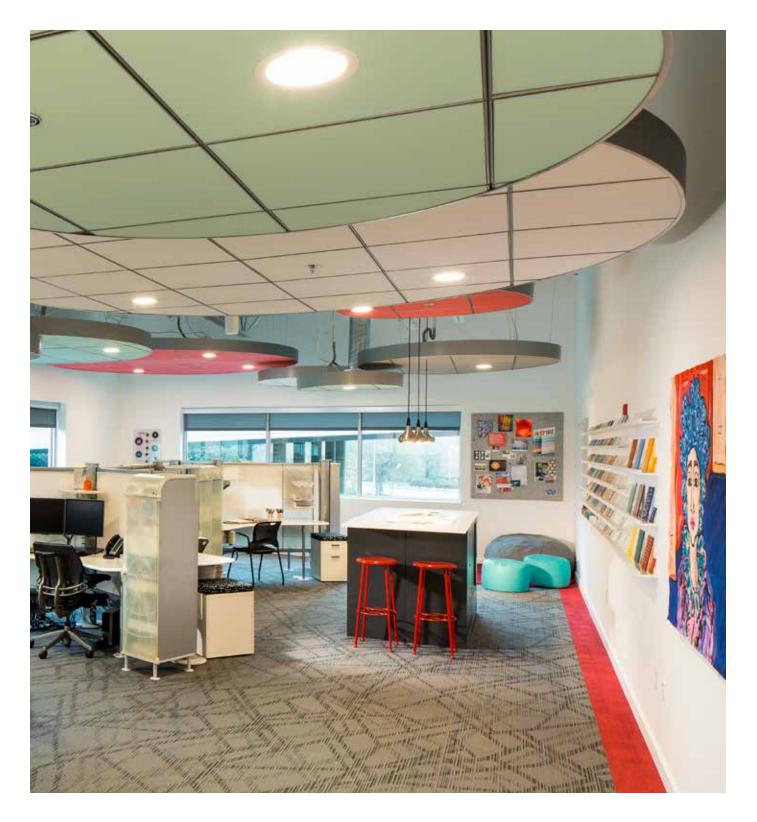

### ARC & WAVE PANELS

Suspended from the ceiling, Arc and Wave Panels add dimension and interest to any interior. These simple, kitted ceiling canopies include all of the necessary hardware and can be hung in almost any orientation or arranged end-to-end to create a continuous rolling wave. Available in most .236" or .354" gauge décors, these formed panels provide a vibrant focal point within a space.

Learn more about Arc & Wave Panels.