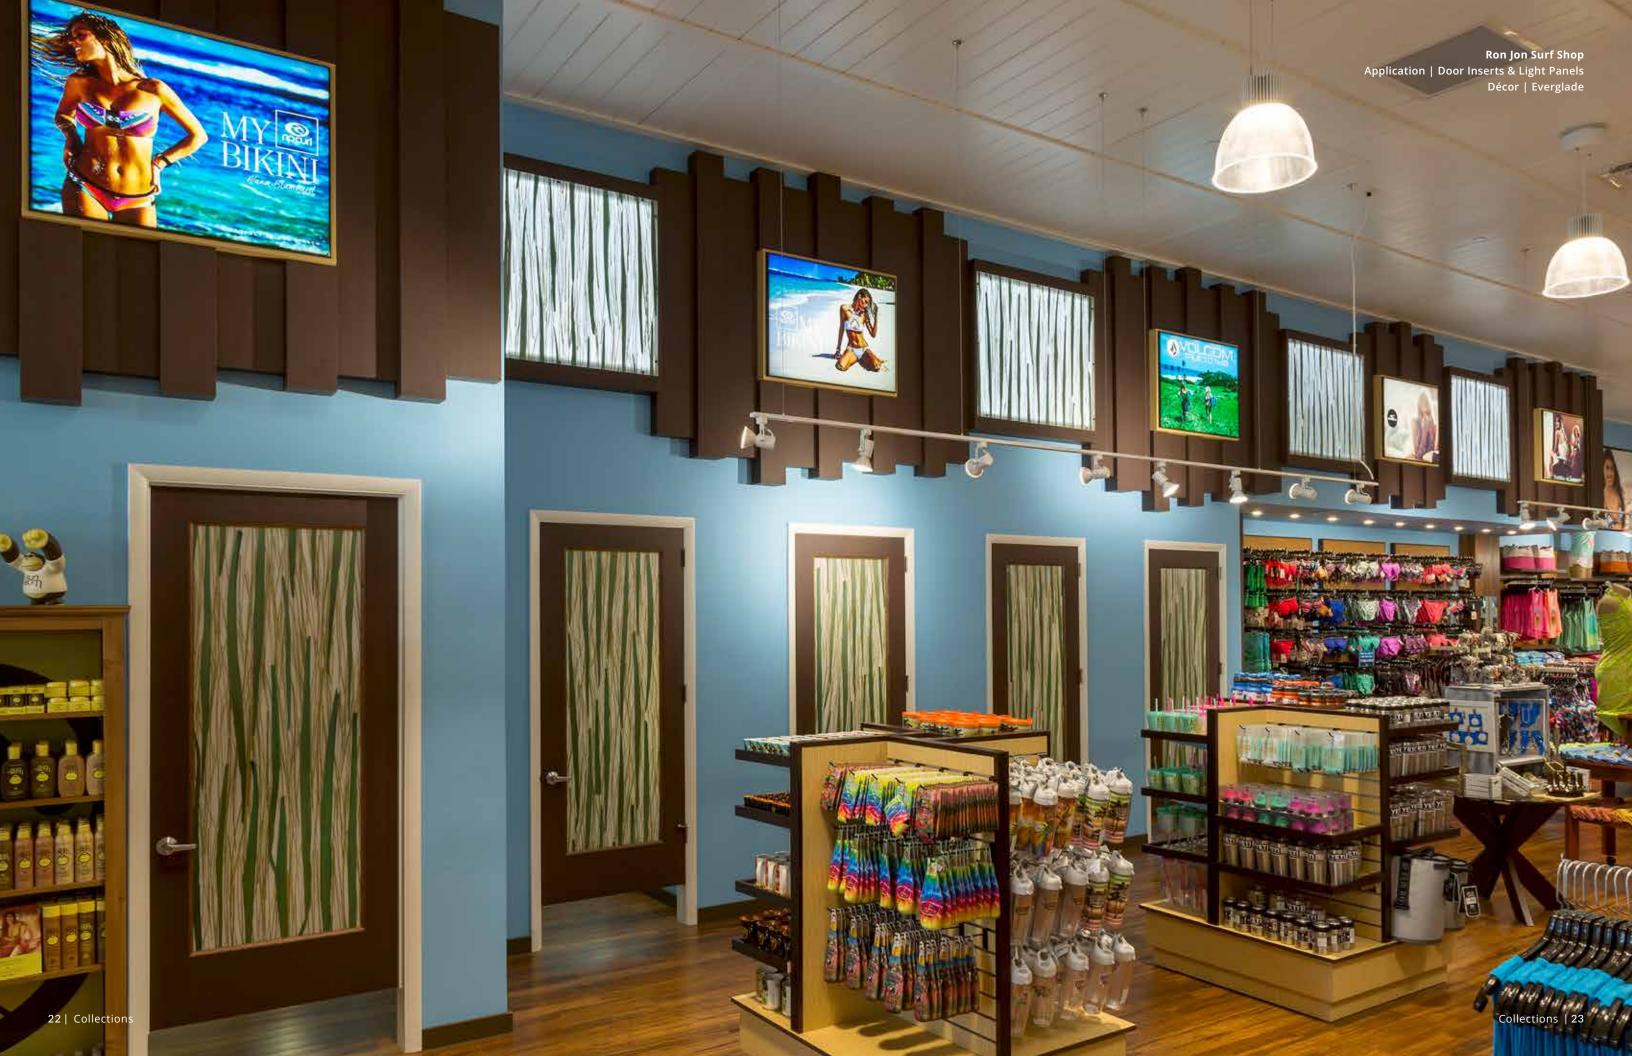

### CABINET & DOOR INSERTS

Resin inserts are a beautiful alternative to decorative glass. Lightweight and easily trimmed, inserts pair well with cabinets and doors to add a modern accent to your interior.