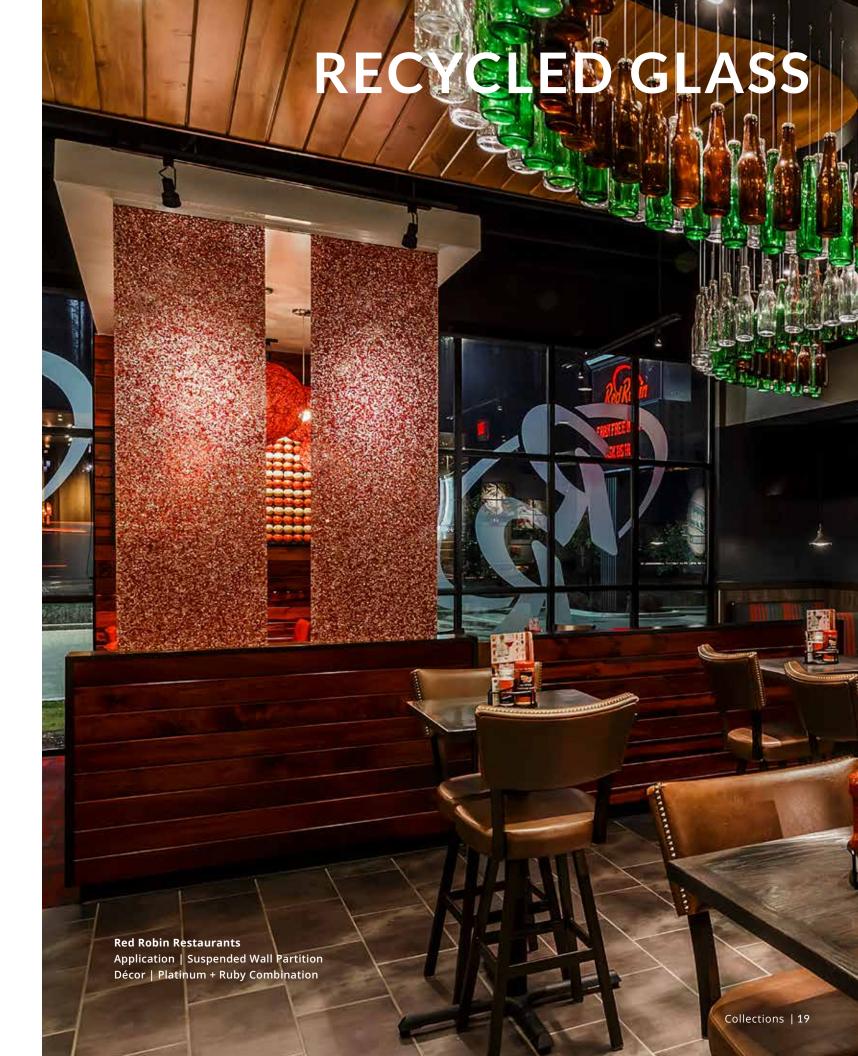

### RECYCLED GLASS COLLECTION

Recycled Glass décors are glamorous show-stoppers, perfectly suited for striking accent pieces or large-scale installations. The glass aggregate within each panel is 98% recycled material from crushed bottles and windows.