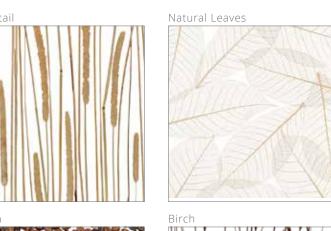

### NATURALS COLLECTION

Natural décors feature sustainably harvested, organic materials such as reeds, grasses, and bamboo. These botanical elements inspire a sense of comfort and well-being.

See our full collection of Natural décors.