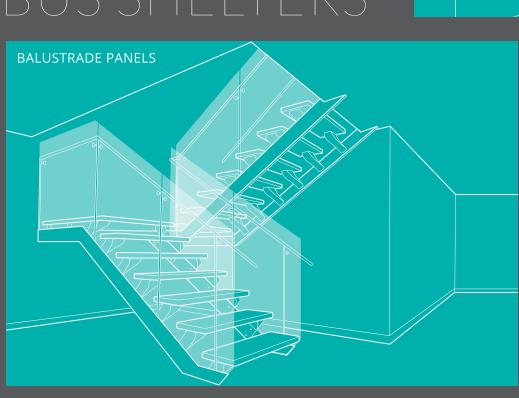

### DOOR SYSTEMS BUS SHELTERS

# METALLIC Vanderbilt University Application | Balustrade Panels