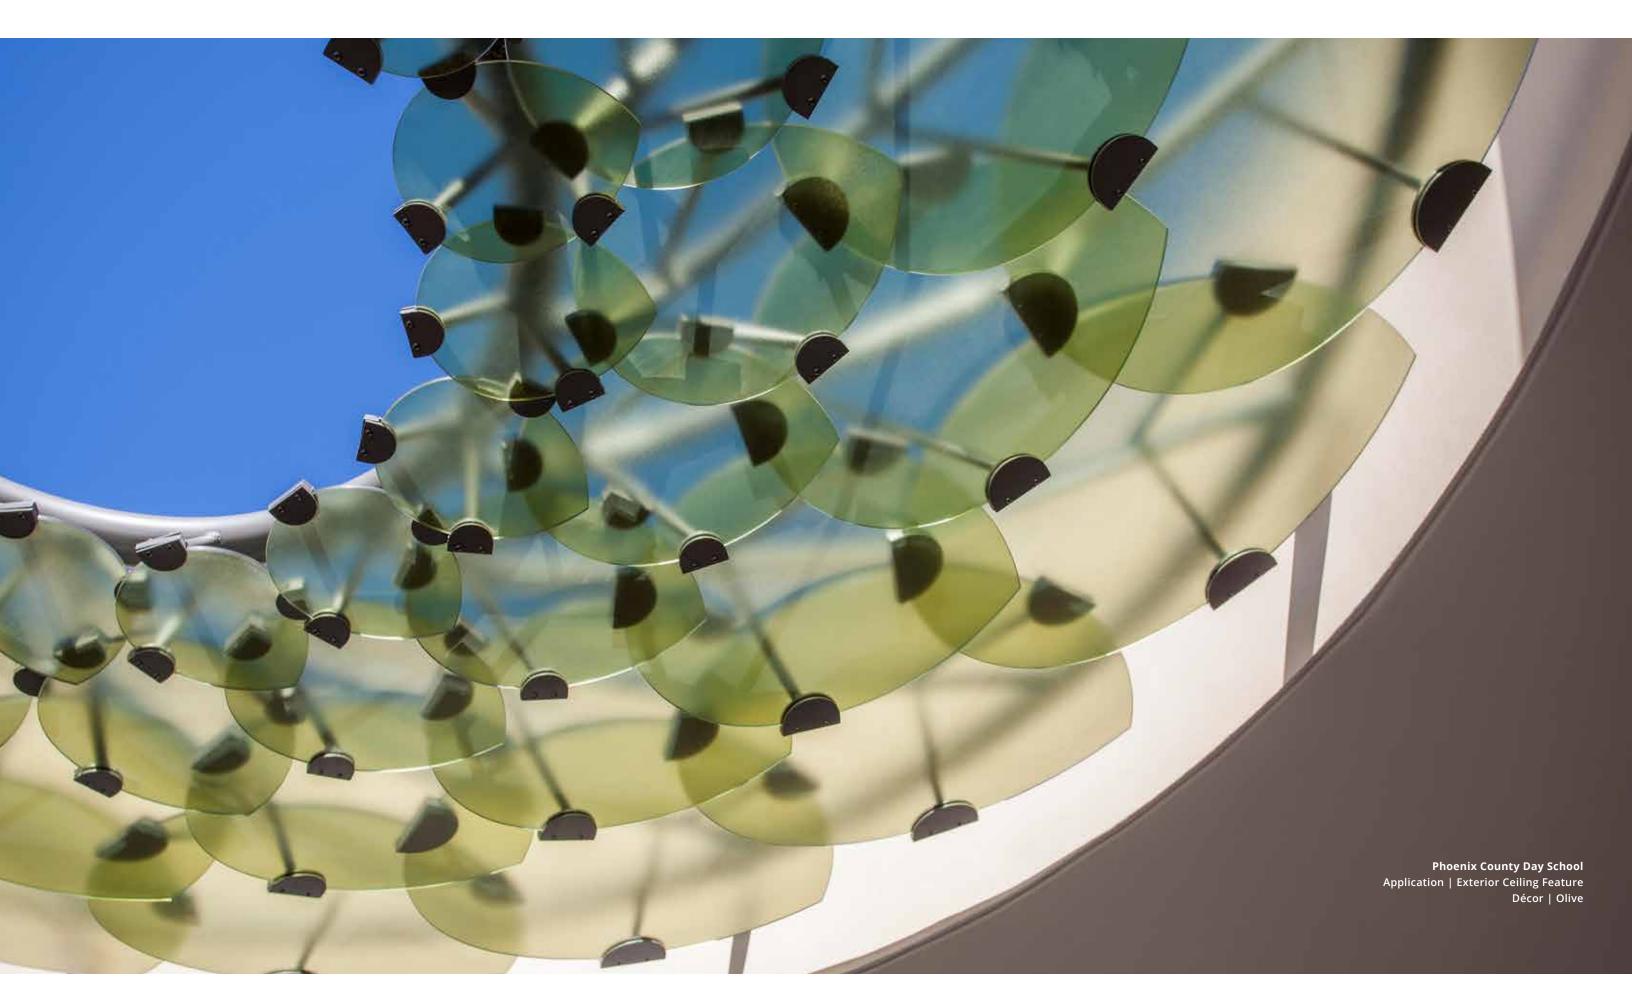

### ARC & WAVE PANELS

Suspended from the ceiling, Arc and Wave Panels add dimension and interest to any interior. These simple, kitted ceiling canopies include all of the necessary hardware and can be hung in almost any orientation or arranged end-to-end to create a continuous rolling wave. Available in most .236" or .354" gauge décors, these formed panels provide a vibrant focal point within a space.

Learn more about Arc & Wave Panels.