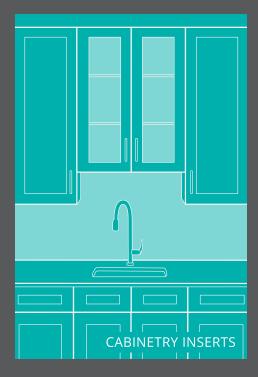

### CABINET & DOOR INSERTS

Resin inserts are a beautiful alternative to decorative glass. Lightweight and easily trimmed, inserts pair well with cabinets and doors to add a modern accent to your interior.