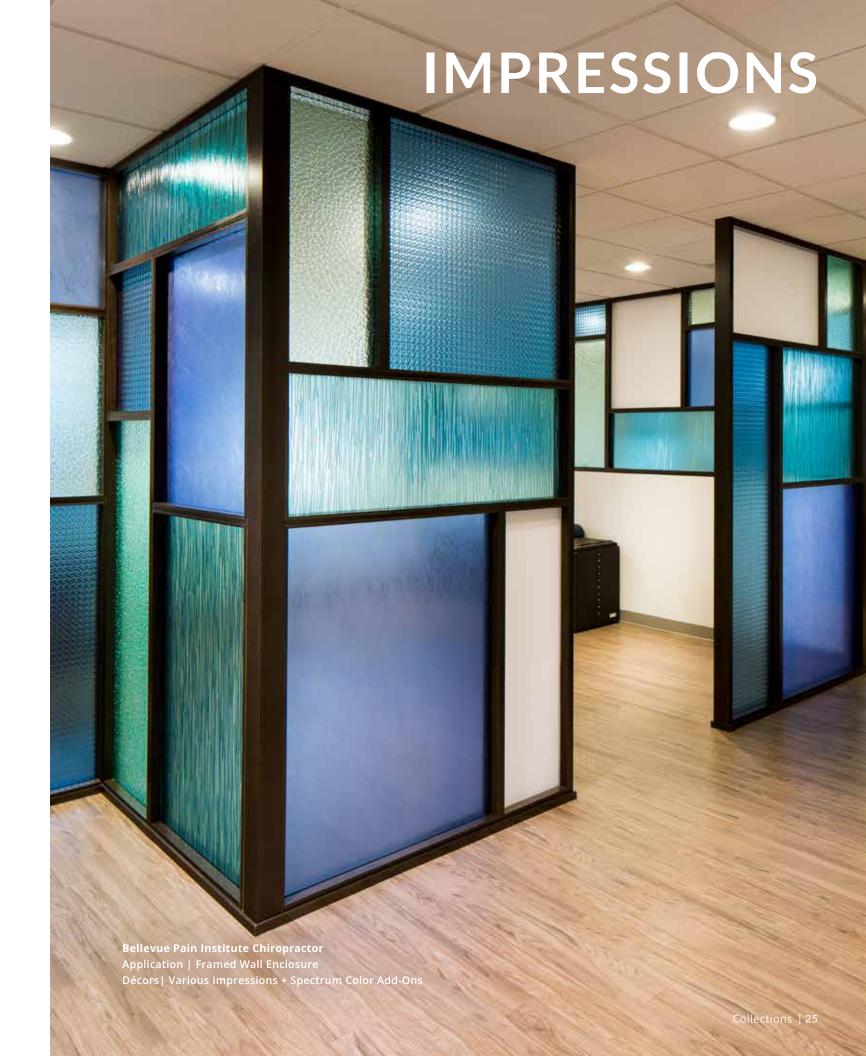

### IMPRESSIONS COLLECTION

Our Impressions line captures modern patterns and natural textures adding visual depth to projects. Décors are available in clear or can be paired with our translucent Spectrum color or Opaque Add-Ons to complement any palette.

See our full collection of Impressions décors.