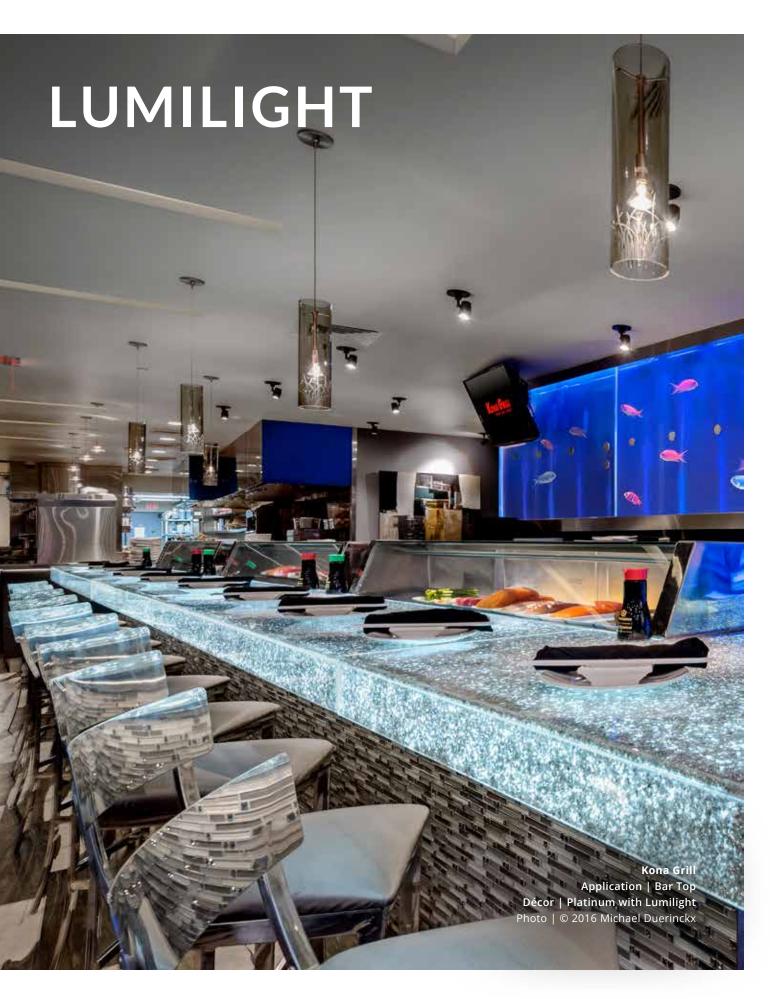

### LUMILIGHT

Pair the beauty of over 250 Lumicor décors with the power of long-lasting LED light. Unlike traditional lighting, Lumilight emits a bright, even output of light across the entire surface of a panel, eliminating hot spots. Suited for both horizontal and vertical applications, this versatile and efficient ighting solution can be cut to nearly any shape, is available in multiple color emperatures and can be specified as RGB for endless color possibilities.

Learn more about Lumilight.