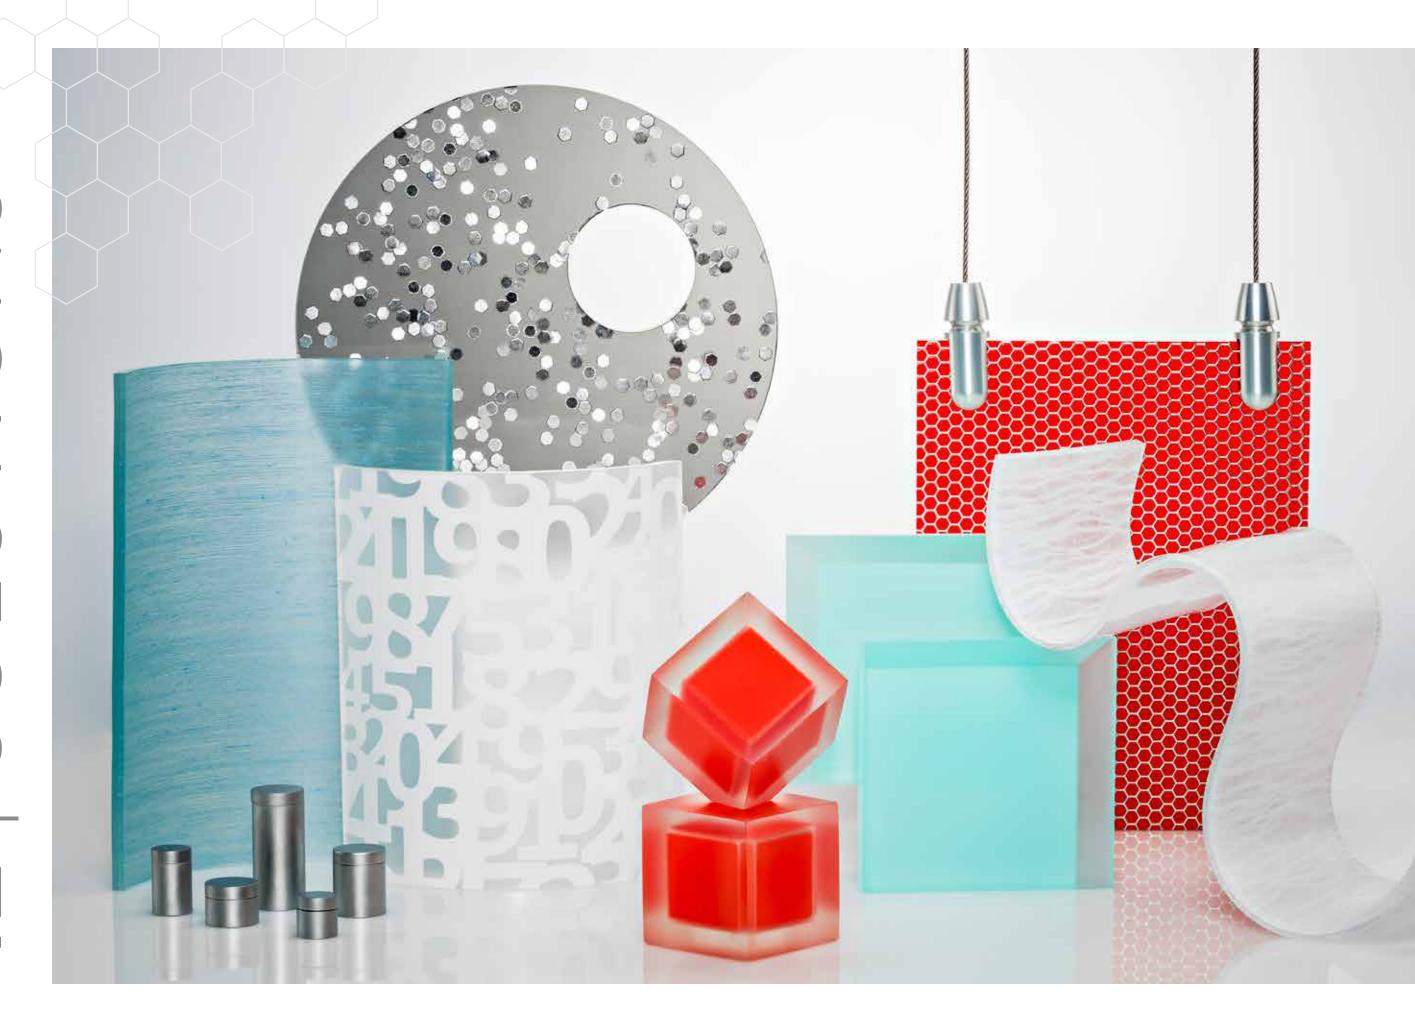

### COLLECTIONS

Materials from around the globe are used to create over 250 décors.

- **18** Recycled Glass
- **20** Naturals
- **24** Impressions
- **26** Textiles
- 28 Luminous
- **32** Metallic
- **34** Woven Color
- **38** Combinations
- **40** Custom

250 unique décors

12 | Resins

TWENTY-FOUR IMPRESSIONS FOURTEEN RECYCLED GLASS THIRTEEN METALLIC TWENTY-SIX SPECTRUM COLORS NINE STANDARD FINISHES SEVENTY TEXTILES TWENTY-SIX WOVEN COLORS SIXTY-THREE NATURALS TWO ILLUME LIGHT DIFFUSERS FIFTEEN OPAQUE BACKERS TWENTY-SIX LUMINOUS