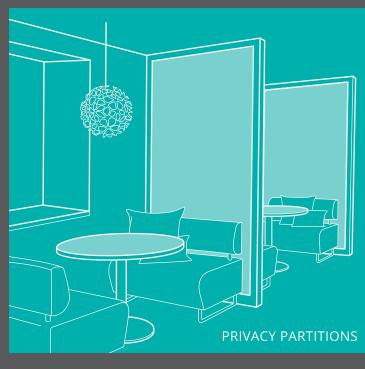

### PRIVACY PARTITIONS

Whether considering a post, pillar, or framed partition system, these solutions help divide interiors, create workable spaces, and increase natural light within an environment. *Learn more* 