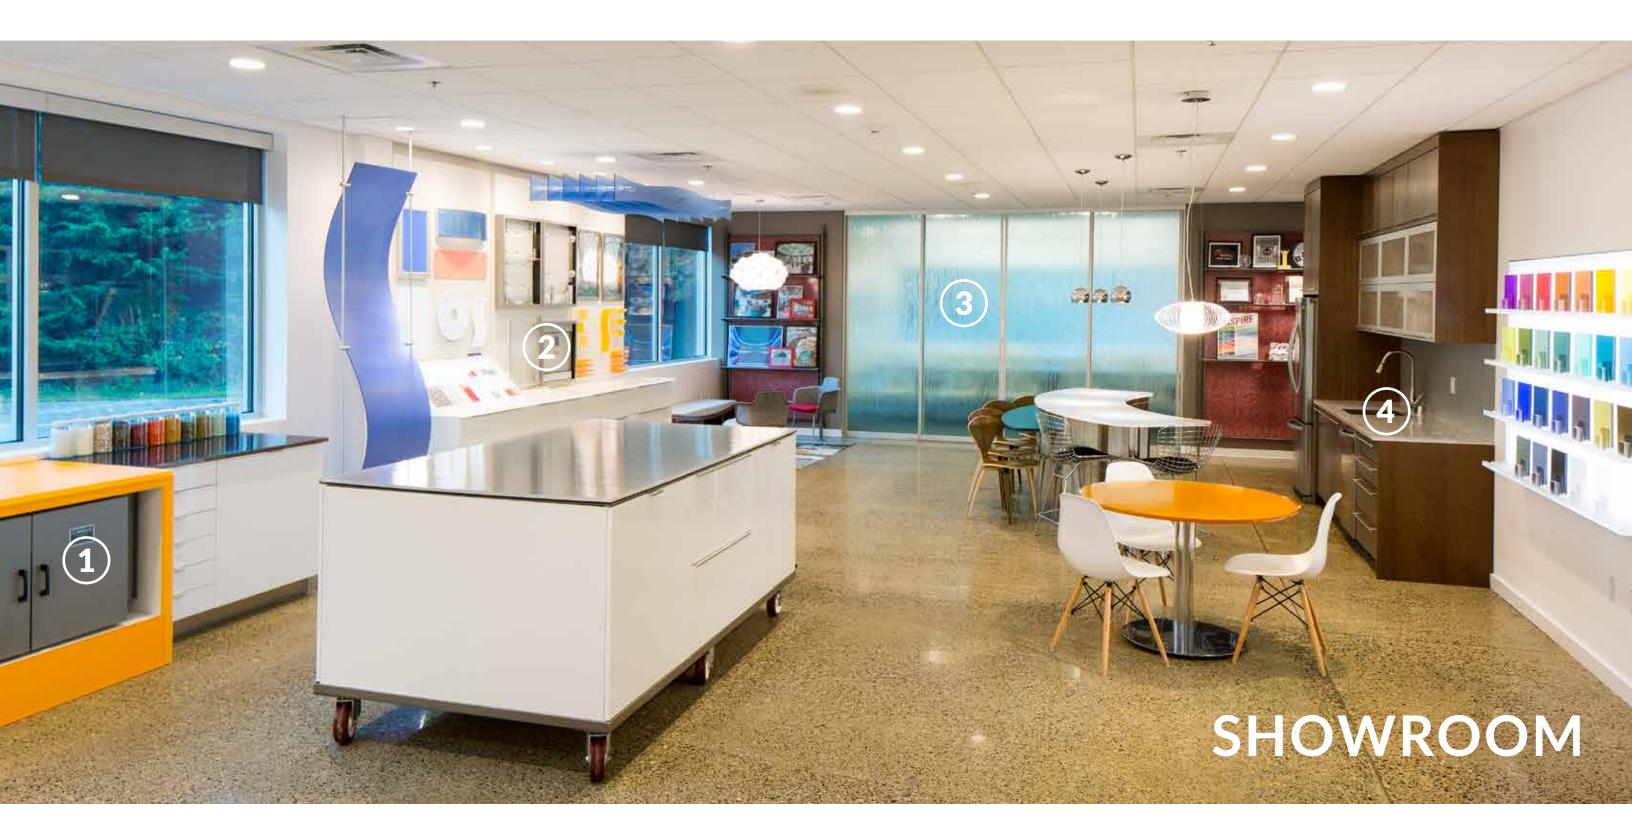

### OUR SHOWROOM & CREATIVE SUITE

Visit us to understand more about the products, people, and services that make Lumicor unique. Carefully curated product vignettes showcase the breadth of our products and their capabilities. Collaborate with our team to bring your creative vision to life. Bring your project. Bring your plans. You can even bring your client Our team of engineers, designers, and project managers are ready to assist.

ENTRYWAY | Designed and built in-house, this Lumicor desk makes a memorable first impression with a mix of modern materials. The walnut transaction top with Moonstone recycled glass inlay and companion Moonstone stair balustrade show versatility with just the right amount of sparkle.

60 | Solutions Solutions

THE CREATIVE SUITE | The perfect space for generating imaginative work. Our creative suite is ideally suited for laying out materials, mixing décors, or gaining inspiration from our complete library of Lumicor samples. To ensure ideas are captured, wall-mounted Lumicor marker boards are in place to jot down ideas and promote productive brainstorming.

### 1. INNOVATION STATION

Explore, create, and play. Layer raw materials from our extensive collections to create a one-of-a-kind lab sample or twist and form a malleable piece of resin into a unique shape using our forming oven.

### 2. LUMILIGHT & HARDWARE

Learn how Lumilight LED panel technology achieves efficient and uniform light distribution in customizable shapes and colors. Touch and explore some of our available hardware options.

### 3. SLIDING DOORS

Our sliding door system epitomizes functional beauty. The Thicket + Seaglass décor combination incorporates texture and distributes light for a welcoming entrance to our conference space.

### 4. HORIZONTAL SURFACES

Our horizontal surfaces pair elegance with longlasting durability to surpass industry performance standards for solid surface materials.

64 | Solutions Solutions

CONFERENCE ROOM (above) | Lean and modern, our conference table is a smart complement to the airy custom lighting fixture above and the perfect solution for collaborative spaces.