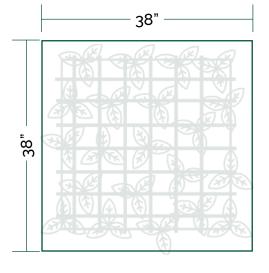

A couple of options come with a metal grid substrate for projects for more substantial project requirements.

- UV Protection Level: High Grade Commercial UV Protection
- Coverage: 11SQFT Per Panel / 38 Inch x 38 Inch
- Life Expectancy 5+ Years Outdoors, 15+ Years Indoor