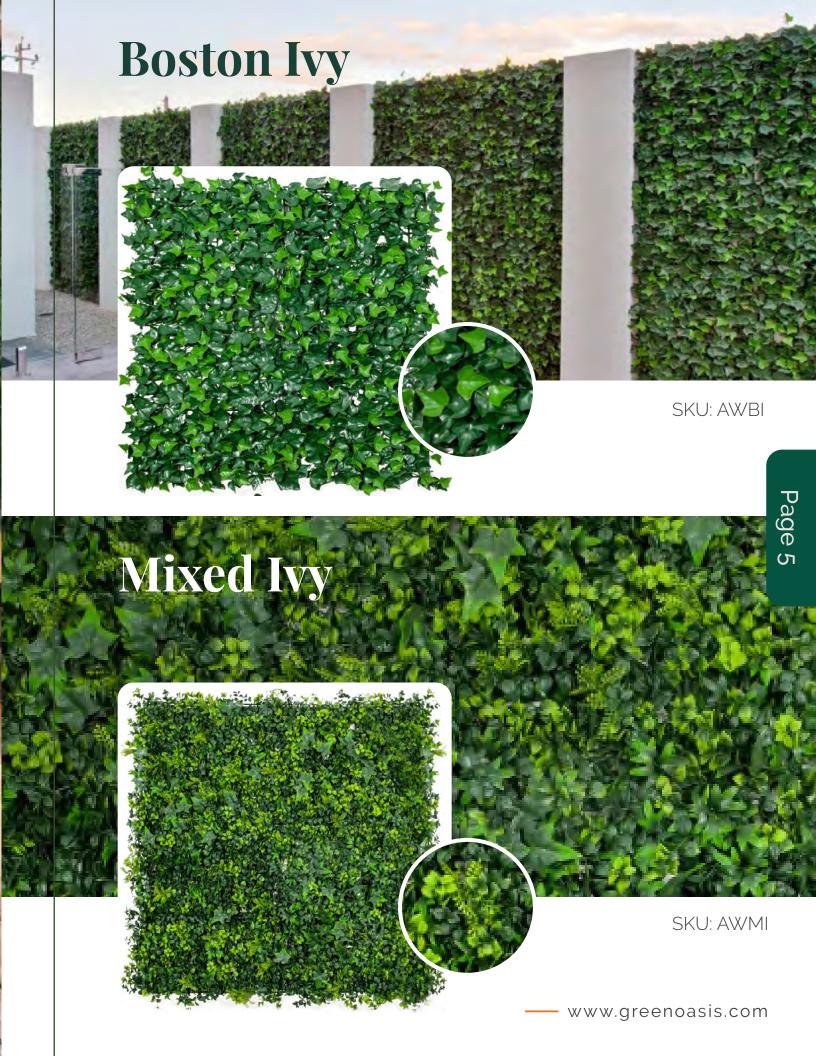

# **Artificial Green Wall Options**

Pages 6 + 7

**Boston lvy** SKU: AWBI

**Boxwood** SKU: AWBW

Mixed Ivy SKU: AWMI

Yellow Boxwood SKU: AWYB

Pages 8 + 9

Country Fern SKU: AWCF