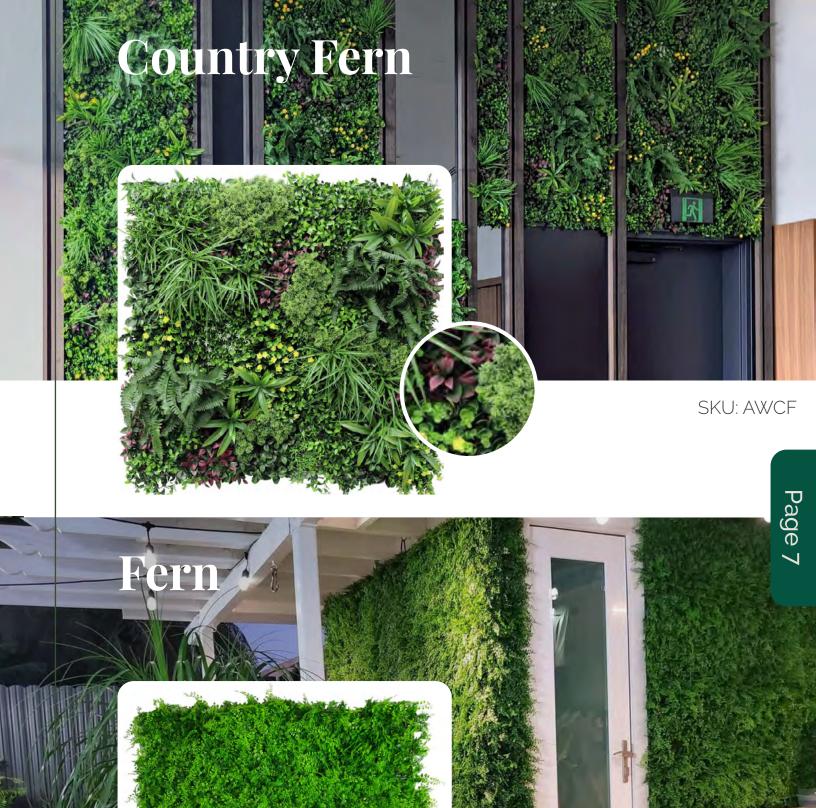

# **Artificial Green Wall Options**

Pages 6 + 7

**Boston lvy** SKU: AWBI

**Boxwood** SKU: AWBW

Mixed Ivy SKU: AWMI

Yellow Boxwood SKU: AWYB

Pages 8 + 9

Country Fern SKU: AWCF

Forest SKU: AWFR

**Fern** SKU: AWFN

Green Tropics SKU: AWGT

Pages 10 + 11

Lavender Tropics SKU: AWLT

**Meadows** SKU: AWMD

**Lavender** SKU: AWLV

Wild Tropics SKU: AWWT