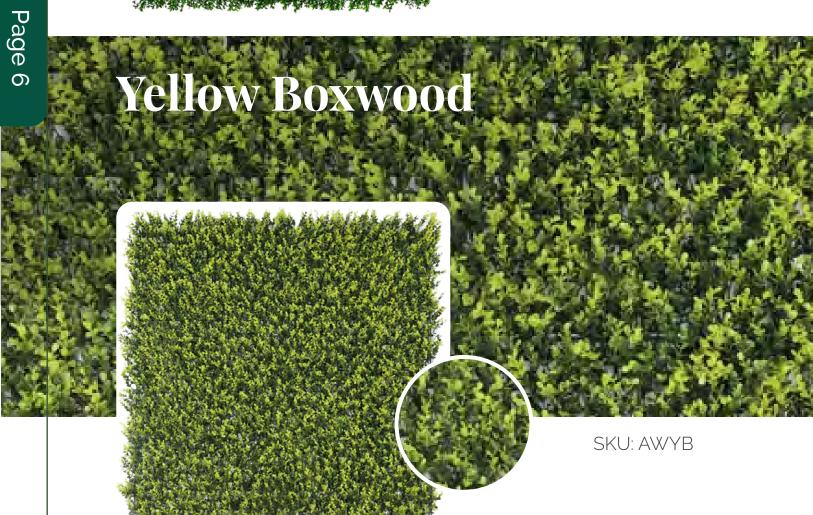

# **Artificial Green Wall Options**

Pages 6 + 7

**Boston lvy** SKU: AWBI

**Boxwood** SKU: AWBW

Mixed Ivy SKU: AWMI

Yellow Boxwood SKU: AWYB

Pages 8 + 9

Country Fern SKU: AWCF