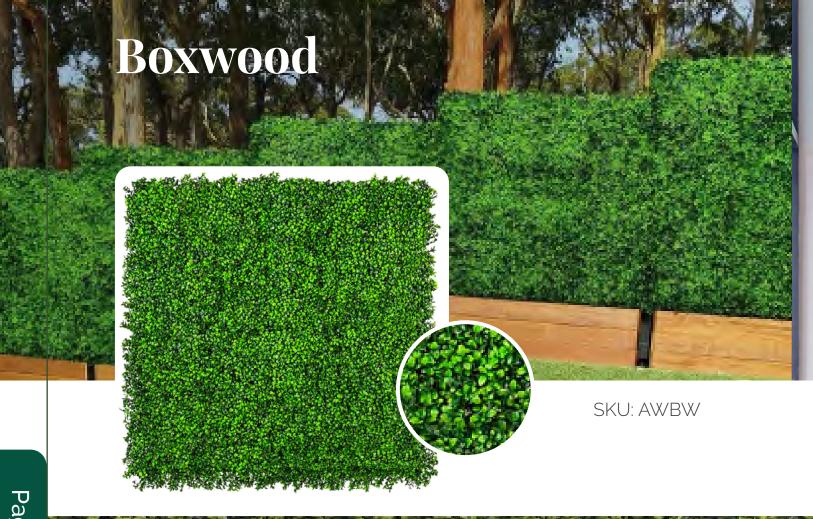

# **Artificial Green Wall Options**

Pages 6 + 7

**Boston lvy** SKU: AWBI

**Boxwood** SKU: AWBW

Mixed Ivy SKU: AWMI

Yellow Boxwood SKU: AWYB

Pages 8 + 9

Country Fern SKU: AWCF