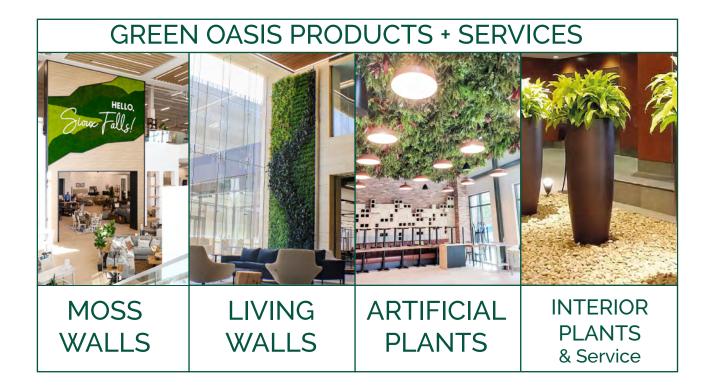

ow a **4 to 6 week** lead time from the time order is placed to when order is shipped out.

Orders are typically shipped via UPS Ground or LTL.

www.GreenOasis.com/contact/



Green Oasis is a family-owned and operated business based in Texas who started out from very humble beginnings and have grown our business to serve clients across the United States.

We talk to Interior Designers, Architects, Business Owners and Industry Professionals every day that want to bring in eye catching, show-stopping natural solutions but are lacking the tools.

Not only do we have the products you need, but a full team of Project Specialists, Designers, Horticulture Experts and Engineers all in one place.

Put our years of experience to work on your next project and achieve quality and beautiful results.