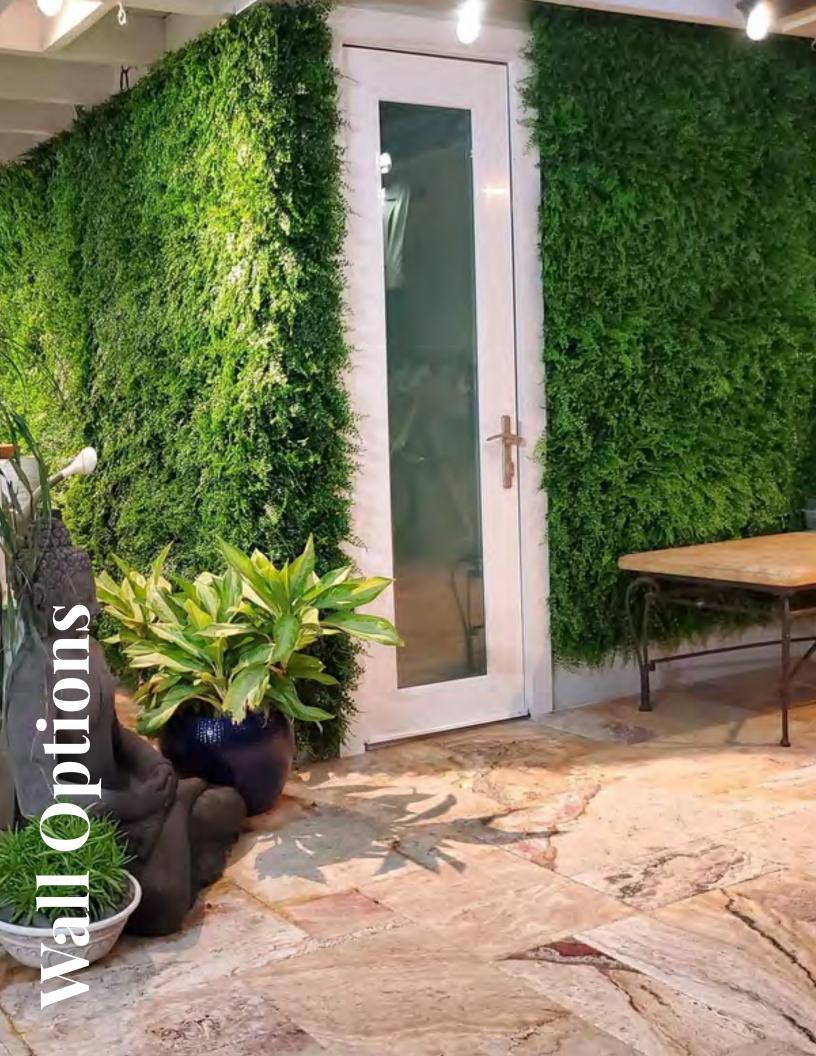

# **Panel Specifications**

Most of these panels are made with Low-Density Polyethylene (LDPE) mesh backing that can easily be mounted with zip ties, staples, etc. They are designed to clip to other panels and are easily cut to fit into the desired space. They can also be cut to imitate a natural edge.

A couple of options come with a metal grid substrate for projects for more substantial project requirements.

- UV Protection Level: High Grade Commercial UV Protection
- Coverage: 11SQFT Per Panel / 38 Inch x 38 Inch
- Life Expectancy 5+ Years Outdoors, 15+ Years Indoor