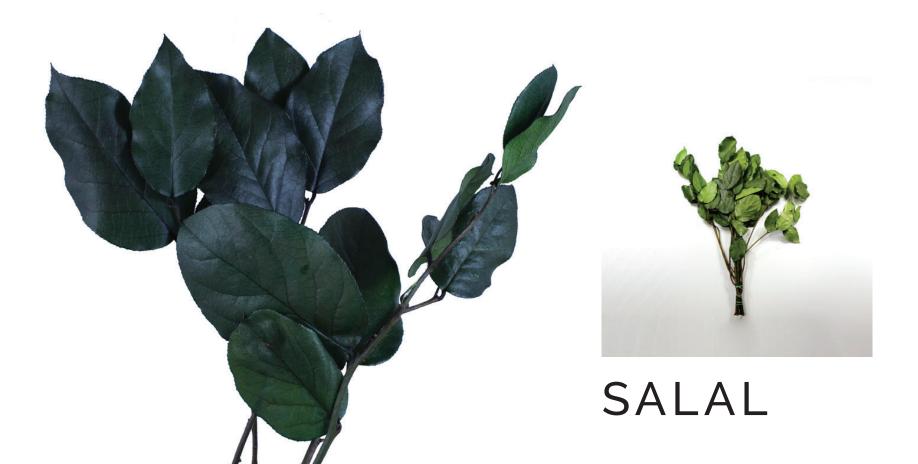

#### **Technical Specifications**

Sound Absorption: TBA Fire Test Method Number: TBA

Name:SALALProduct:Preserved PlantsSurface:Wall/CeilingComposition:PreservedMaterial:Plant + PreservativesWeight:3.5 oz / 100gLength:20 in