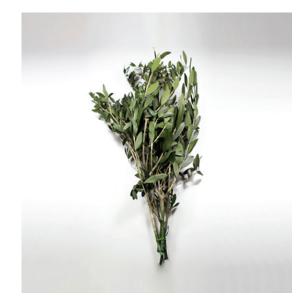

#### Colors

Green + Light Green

**OLIVE BRANCH** 

**Preserved Plants** 

Plant + Preservatives

Wall/Ceiling Preserved

3.5 oz / 100g

27 in 10

Name:

Product:

Surface:

Material:

Weight:

Length:

Stems:

Composition: