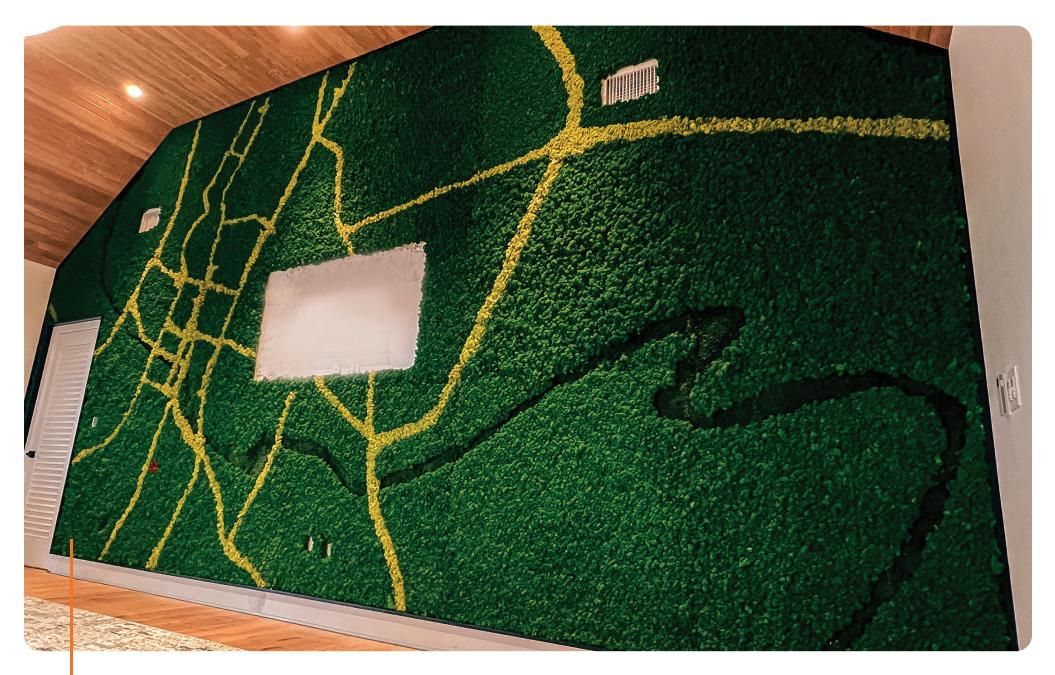

ith felt substrate |
| Thickness:   | 2.5"-3.5"                           |





NATURE GREEN





Sound Absorption: NRC rating: 0.85 and SAA rating: 0.86



| SAMPLE TY | (PE    | Felt panels with preserved moss |      |      |      |      |      |      |
|-----------|--------|---------------------------------|------|------|------|------|------|------|
| MOUNTING  | G TYPE | A                               |      |      |      |      |      |      |
| DATA FILE |        |                                 |      | SAA  |      |      |      |      |
|           | 125    | 250                             | 500  | 1000 | 2000 | 4000 |      |      |
| M8687.01  | 0.08   | 0.43                            | 0.99 | 1.05 | 0.94 | 0.97 | 0.85 | 0.86 |

LIGHT GREEN

#### PRODUCT PHOTOS: POLE MOSS





# **REINDEER MOSS**

| Product:     | Moss                                |
|--------------|-------------------------------------|
| Surface:     | Wall                                |
| Composition: | Preserved Lichen                    |
| Material:    | Moss + Preservatives                |
| Weight:      | 1.4 lbs /sq. ft with felt substrate |
| Thickness:   | 1.5"-2.5"                           |

Sound Absorption: NRC rating: 0.55 Fire Test Method Number: ASTM E84 Class A Fire Rating



#### PRODUCT PHOTOS: REINDEER MOSS





## FLAT MOSS

| Product:     | Moss                                |
|--------------|-------------------------------------|
| Surface:     | Wall/Ceiling                        |
| Composition: | Preserved Moss                      |
| Material:    | Moss + P