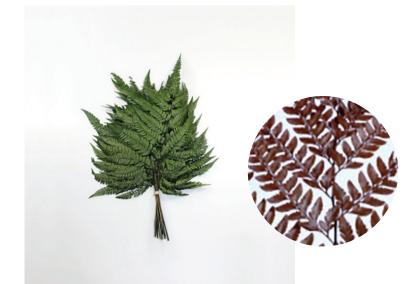

#### Colors

Red and Green

PARCHMENT FERN

#### Technical Specifications

Sound Absorption: N/A Fire Test Method Number: N/A