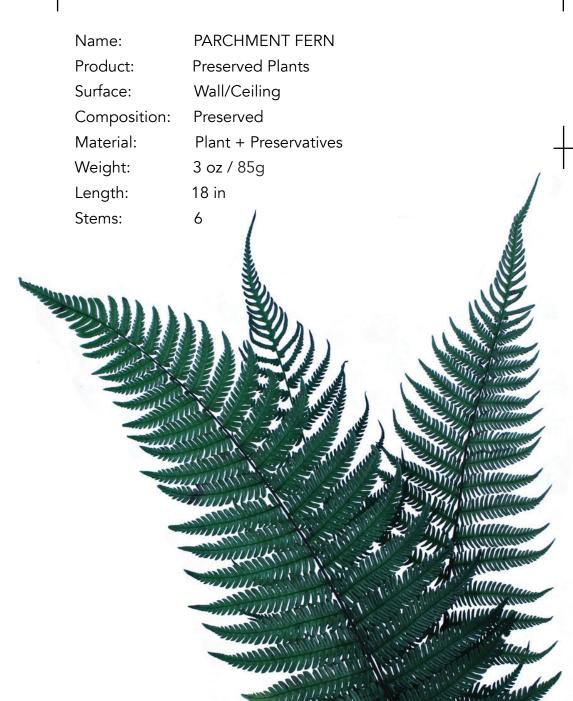

Fire Test Method Number: TBA



Name:SALALProduct:Preserved PlantsSurface:Wall/CeilingComposition:PreservedMaterial:Plant + PreservativesWeight:3.5 oz / 100gLength:20 in

#### **Technical Specifications**

Sound Absorption: N/A Fire Test Method Number: N/A

#### Colors

Green



| Name:        | ARGYREIA FERN         |
|--------------|-----------------------|
| Product:     | Preserved Plants      |
| Surface:     | Wall/Ceiling          |
| Composition: | Preserved             |
| Material:    | Plant + Preservatives |
| Weight:      | 3 oz / 85g            |
| Length:      | 18 in                 |
| Stems:       | 6                     |
|              |                       |

#### **Technical Specifications**

Sound Absorption: N/A Fire Test Method Number: N/A

#### Colors

Green





#### Technical Specifications

Sound Absorption: N/A Fire Test Method Number: N/A

#### Colors

Red and Green



PARCHMENT FERN



#### Technical Specifications

Sound Absorption: N/A Fire Test Method Number: N/A

#### Colors

Green + Autumn



RUMOHRA **FERN** 

| Name:        | AMARANTHUS            |
|--------------|-----------------------|
| Product:     | Preserved Plants      |
| Surface:     | Wall                  |
| Composition: | Preserved             |
| Material:    | Plant + Preservatives |
| Weight:      | 4.5 oz / 130g         |
| Length:      | 30 in                 |

#### **Technical Specifications**

Sound Absorption: N/A Fire Test Method Number: N/A

#### Colors

Green + Light Green



**OLIVE BRANCH** 

**Preserved Plants** 

Plant + Preservatives

Wall/Ceiling Pres