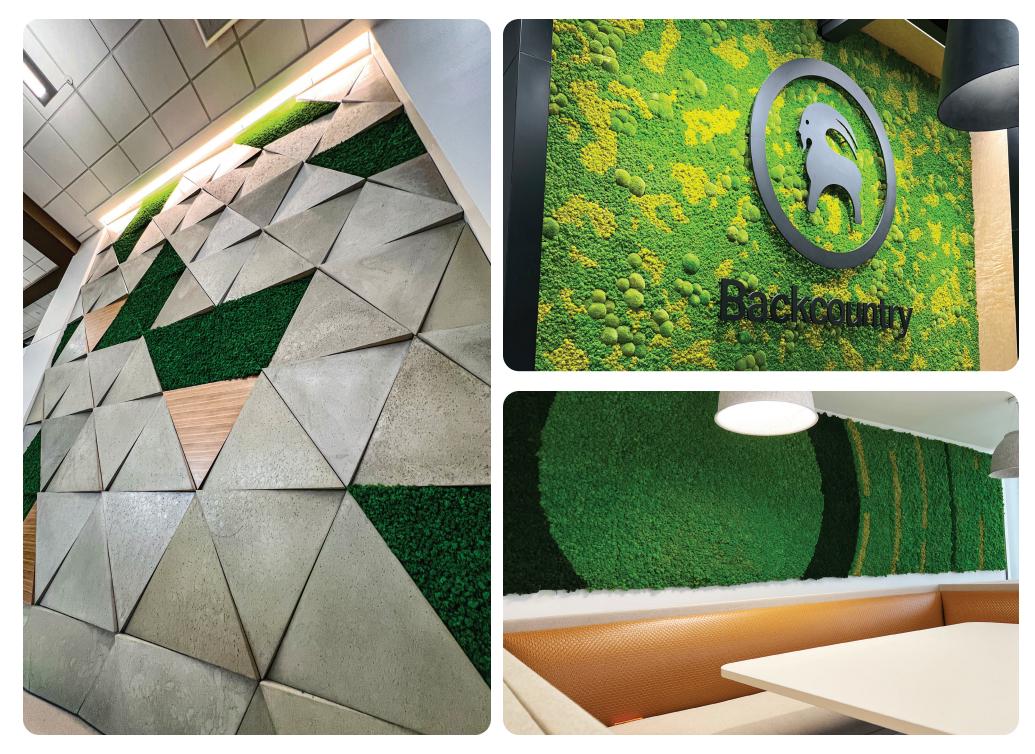

## FLAT MOSS

| Product:     | Moss                                |
|--------------|-------------------------------------|
| Surface:     | Wall/Ceiling                        |
| Composition: | Preserved Moss                      |
| Material:    | Moss + Preservatives                |
| Weight:      | 0.6 lbs /sq. ft with felt substrate |
| Thickness:   | 2.5"-3.5"                           |

Sound Absorption: TBA Fire Test Method Number: TBA

NATURE GREEN

Flat Moss

### **PRODUCT PHOTOS: FLAT MOSS**

Flat Moss with Reindeer Moss