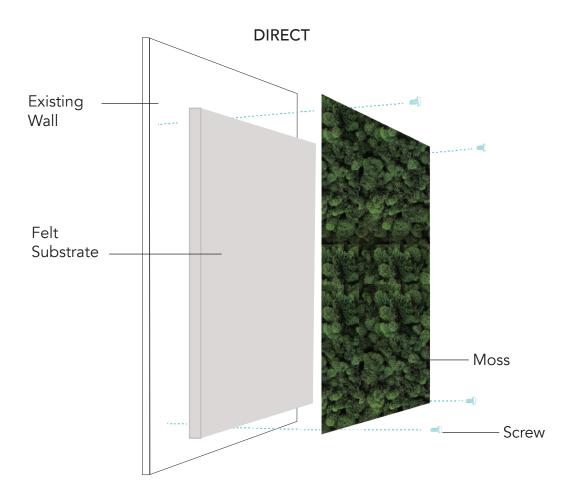

| 4.5 oz / 130g         |
| Length:      | 30 in                 |

#### **Technical Specifications**

Sound Absorption: N/A Fire Test Method Number: N/A

#### Colors

Green + Light Green



**OLIVE BRANCH** 

**Preserved Plants** 

Plant + Preservatives

Wall/Ceiling Preserved

3.5 oz / 100g

27 in 10

Name:

Product:

Surface:

Material:

Weight:

Length:

Stems:

Composition:

#### **Technical Specifications**

Sound Absorption: N/A Fire Test Method Number: N/A

### Colors

Green



## OLIVE BRANCH

## **SPEC SHEET: SUBSTRATES**

#### Product Detail: FELT BOARD

Product: Acoustic Felt Panel Surface: Wall/Ceiling

Material: 60% Recycled PET

Weight: 1500GSM (44.2 opsy) Thickness: 9.5mm

#### Technical Specifications

Fire Test Method Number: ASTM E84 Class A Fire Rating



### MOUNTING



For Standard Projects on Felt Substrate

## www.GreenOasis.com



©2024 Green Oasis