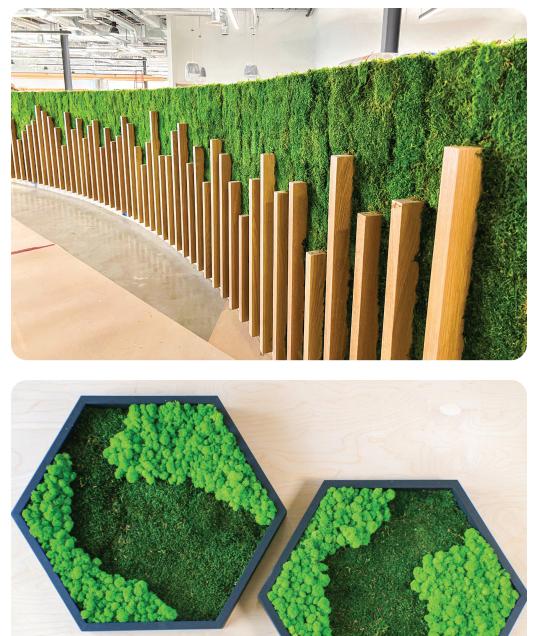

# POLE MOSS

| Product:     | Moss                                |
|--------------|-------------------------------------|
| Surface:     | Wall/Ceiling                        |
| Composition: | Preserved Forest Moss               |
| Material:    | Moss + Preservatives                |
| Weight:      | 0.8 lbs /sq. ft with felt substrate |
| Thickness:   | 2.5"-3.5"                           |

#### PRODUCT PHOTOS: POLE MOSS

# MOOD MOSS

| Product:     | Moss                                |
|--------------|-------------------------------------|
| Surface:     | Wall/Ceiling                        |
| Composition: | Preserved Moss                      |
| Material:    | Moss + Preservatives                |
| Weight:      | 1.2 lbs /sq. ft with felt substrate |
| Thickness:   | 3.5"-5.5"                           |