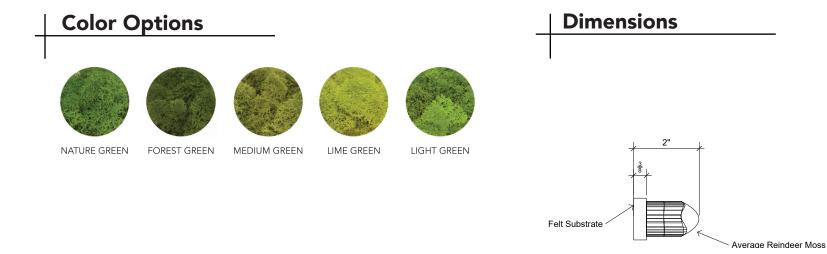

# **REINDEER MOSS**

| Product:     | Moss                                |
|--------------|-------------------------------------|
| Surface:     | Wall                                |
| Composition: | Preserved Lichen                    |
| Material:    | Moss + Preservatives                |
| Weight:      | 1.4 lbs /sq. ft with felt substrate |
| Thickness:   | 1.5"-2.5"                           |