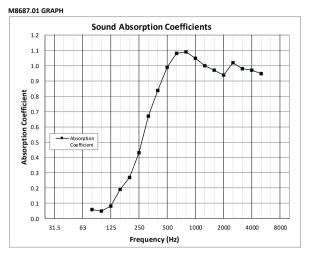

NATURE GREEN

Sound Absorption: NRC rating: 0.85 and SAA rating: 0.86

| SAMPLE TY | (PE    | Felt panels with preserved moss |      |      |      |      |      |      |
|-----------|--------|---------------------------------|------|------|------|------|------|------|
| MOUNTING  | G TYPE | A                               |      |      |      |      |      |      |
| DATA FILE |        |                                 |      | SAA  |      |      |      |      |
|           | 125    | 250                             | 500  | 1000 | 2000 | 4000 |      |      |
| M8687.01  | 0.08   | 0.43                            | 0.99 | 1.05 | 0.94 | 0.97 | 0.85 | 0.86 |