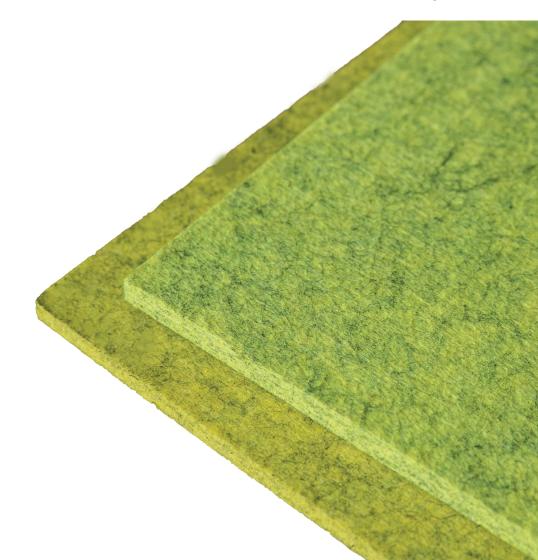

#### Product Detail: FELT BOARD

Product: Acoustic Felt Panel Surface: Wall/Ceiling

Material: 60% Recycled PET

Weight: 1500GSM (44.2 opsy) Thickness: 9.5mm

#### Technical Specifications

Fire Test Method Number: ASTM E84 Class A Fire Rating