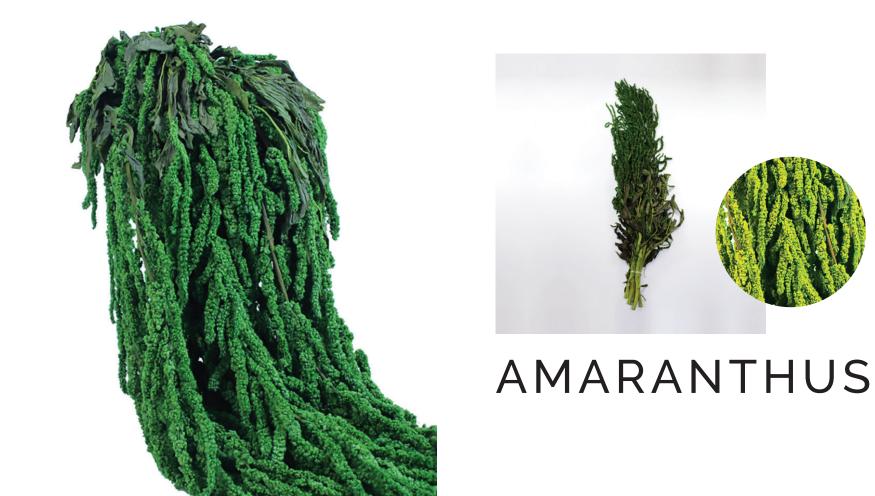

#### Colors

Green + Autumn

RUMOHRA **FERN** 

| Name:        | AMARANTHUS            |
|--------------|-----------------------|
| Product:     | Preserved Plants      |
| Surface:     | Wall                  |
| Composition: | Preserved             |
| Material:    | Plant + Preservatives |
| Weight:      | 4.5 oz / 130g         |
| Length:      | 30 in                 |