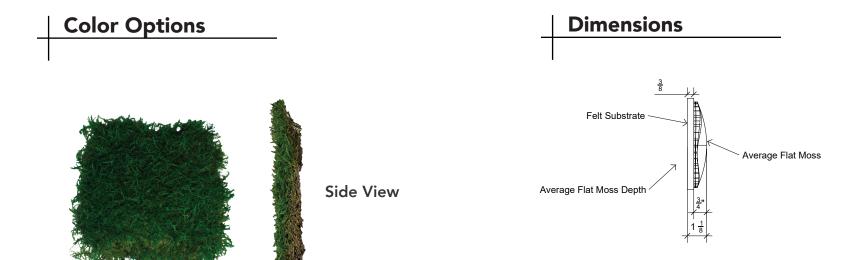

## FLAT MOSS

| Product:     | Moss                                |
|--------------|-------------------------------------|
| Surface:     | Wall/Ceiling                        |
| Composition: | Preserved Moss                      |
| Material:    | Moss + Preservatives                |
| Weight:      | 0.6 lbs /sq. ft with felt substrate |
| Thickness:   | 2.5"-3.5"                           |