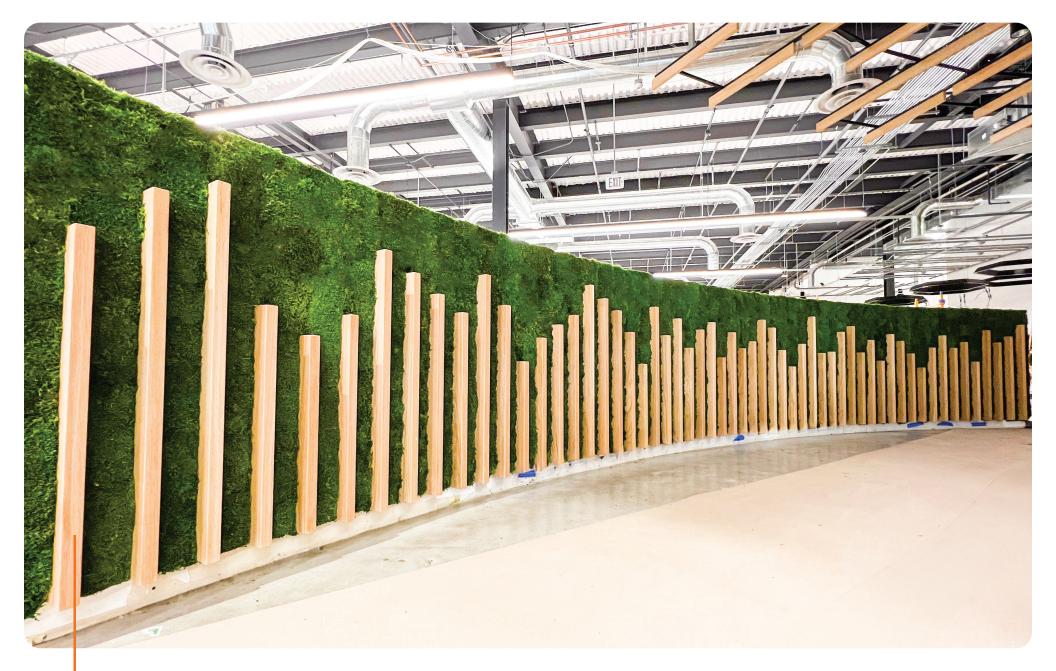

# POLE MOSS

| Product:     | Moss                                |
|--------------|-------------------------------------|
| Surface:     | Wall/Ceiling                        |
| Composition: | Preserved Forest Moss               |
| Material:    | Moss + Preservatives                |
| Weight:      | 0.8 lbs /sq. ft with felt substrate |
| Thickness:   | 2.5"-3.5"                           |

#### PRODUCT PHOTOS: POLE MOSS