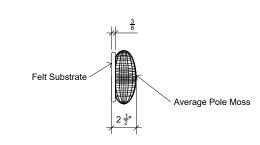

# POLE MOSS

| Product:     | Moss                                |
|--------------|-------------------------------------|
| Surface:     | Wall/Ceiling                        |
| Composition: | Preserved Forest Moss               |
| Material:    | Moss + Preservatives                |
| Weight:      | 0.8 lbs /sq. ft with felt substrate |
| Thickness:   | 2.5"-3.5"                           |