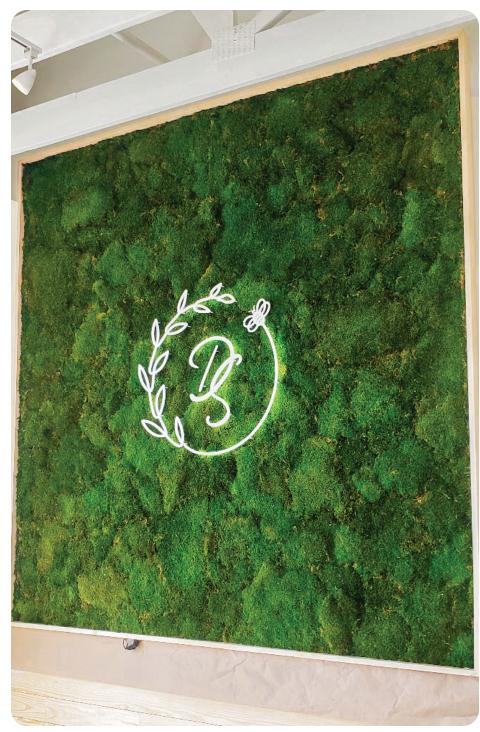

## FLAT MOSS

| Product:     | Moss                                |
|--------------|-------------------------------------|
| Surface:     | Wall/Ceiling                        |
| Composition: | Preserved Moss                      |
| Material:    | Moss + Preservatives                |
| Weight:      | 0.6 lbs /sq. ft with felt substrate |
| Thickness:   | 2.5"-3.5"                           |

Sound Absorption: TBA Fire Test Method Number: TBA

NATURE GREEN

Flat Moss

### **PRODUCT PHOTOS: FLAT MOSS**

Flat Moss with Reindeer Moss