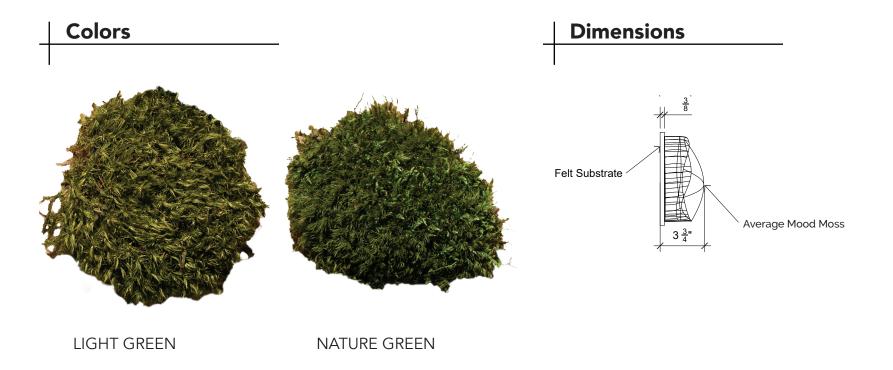

# MOOD MOSS

| Product:     | Moss                                |
|--------------|-------------------------------------|
| Surface:     | Wall/Ceiling                        |
| Composition: | Preserved Moss                      |
| Material:    | Moss + Preservatives                |
| Weight:      | 1.2 lbs /sq. ft with felt substrate |
| Thickness:   | 3.5"-5.5"                           |

NATURE GREEN

Sound Absorption: NRC rating: 0.85 and SAA rating: 0.86

| SAMPLE TY | (PE    | Felt panels with preserved moss |      |      |      |      |      |      |
|-----------|--------|---------------------------------|------|------|------|------|------|------|
| MOUNTING  | G TYPE | A                               |      |      |      |      |      |      |
| DATA FILE |        |                                 |      | SAA  |      |      |      |      |
|           | 125    | 250                             | 500  | 1000 | 2000 | 4000 |      |      |
| M8687.01  | 0.08   | 0.43                            | 0.99 | 1.05 | 0.94 | 0.97 | 0.85 | 0.86 |

LIGHT GREEN