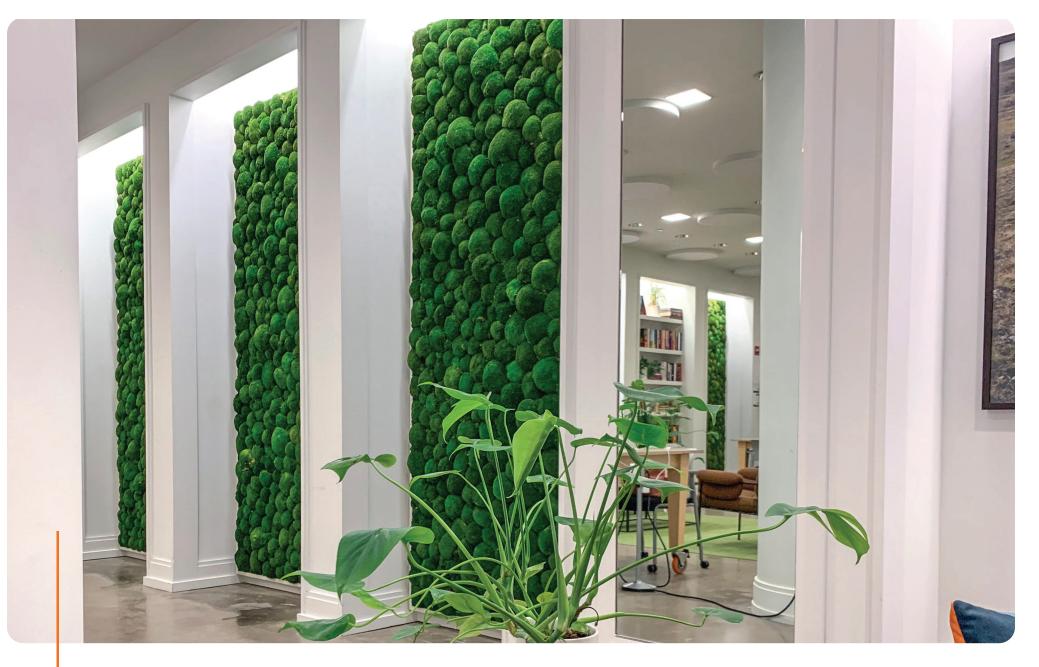

#### PRODUCT PHOTOS: POLE MOSS

# POLE MOSS

| Product:     | Moss                                |
|--------------|-------------------------------------|
| Surface:     | Wall/Ceiling                        |
| Composition: | Preserved Forest Moss               |
| Material:    | Moss + Preservatives                |
| Weight:      | 0.8 lbs /sq. ft with felt substrate |
| Thickness:   | 2.5"-3.5"                           |