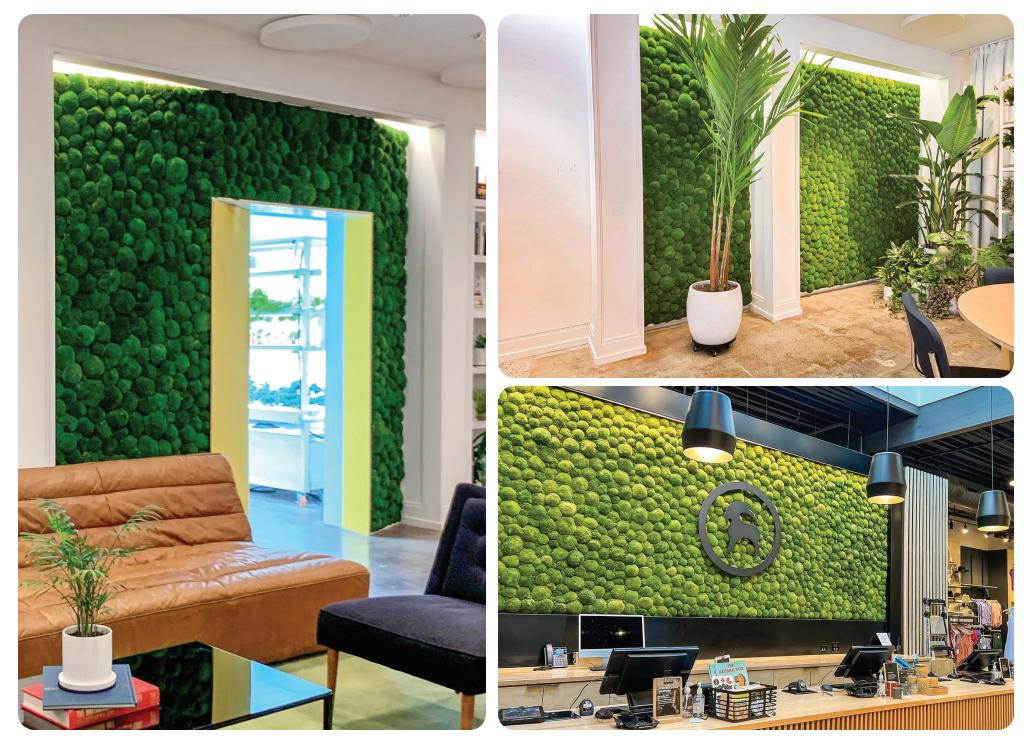

# POLE MOSS

| Product:     | Moss                                |
|--------------|-------------------------------------|
| Surface:     | Wall/Ceiling                        |
| Composition: | Preserved Forest Moss               |
| Material:    | Moss + Preservatives                |
| Weight:      | 0.8 lbs /sq. ft with felt substrate |
| Thickness:   | 2.5"-3.5"                           |

#### PRODUCT PHOTOS: POLE MOSS