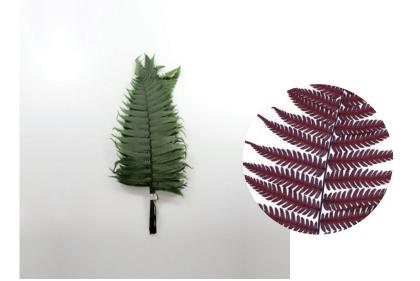

al:Plant + PreservativesWeight:3.5 oz / 100gLength:20 in

#### **Technical Specifications**

Sound Absorption: N/A Fire Test Method Number: N/A

#### Colors

Green



| Name:        | ARGYREIA FERN         |
|--------------|-----------------------|
| Product:     | Preserved Plants      |
| Surface:     | Wall/Ceiling          |
| Composition: | Preserved             |
| Material:    | Plant + Preservatives |
| Weight:      | 3 oz / 85g            |
| Length:      | 18 in                 |
| Stems:       | 6                     |
|              |                       |

#### **Technical Specifications**

Sound Absorption: N/A Fire Test Method Number: N/A

#### Colors

Green





#### Technical Specifications

Sound Absorption: N/A Fire Test Method Number: N/A

#### Colors

Red and Green



PARCHMENT FERN



#### Technical Specifications

Sound Absorption: N/A Fire Test Method Number: N/A

#### Colors

Green + Autumn



RUMOHRA **FERN** 

| Name:        | AMARANTHUS            |
|--------------|-----------------------|
| Product:     | Preserved Plants      |
| Surface:     | Wall                  |
| Composition: | Preserved             |
| Material:    | Plant + Preservatives |
| Weight:      | 4.5 oz / 130g         |
| Length:      | 30 in                 |

#### **Technical Specifications**

Sound Absorption: N/A Fire Test Method Number: N/A

#### Colors

Green + Light Green



**OLIVE BRANCH** 

**Preserved Plants** 

Plant + Preservatives

Wall/Ceiling Preserved

3.5 oz / 100g

27 in 10

Name:

Product:

Surface:

Material:

Weight:

Length:

Stems:

Composition:

###