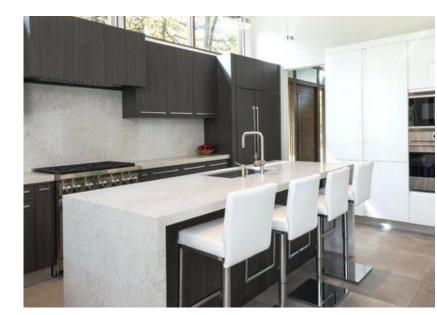

#### **RESIDENTIAL**

#### **Market Segments**

#### **DECORATIVE LAMINATES**

#### **EUROPEAN INNOVATIONS / DECO CORE LAMINATES**

**APPLICATIONS:** KITCHEN COUNTERTOPS AND BACKSPLASH, BATHROOM WALLS, CABINETRY, HOME STORAGE – CABINETS, CLOSETS AND GARAGE SYSTEMS, 3D LAMINATES

DECO HC

DECOTONE 2D + 3D LAMINATES

**DECO ULTRA MAX XG** 

**DECO ULTRA MAX XM** 

METALLIC LAMINATES