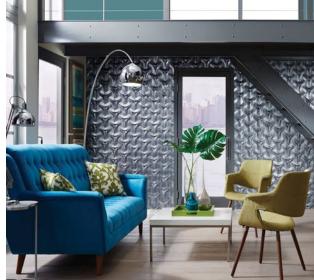

#### **METALLIC LAMINATES**

#### **Products**

Our Metallic Laminates Collection can be used in many design applications and provide a brilliant design appearance. Combine beauty and performance with an industrial spin to any modern space.

Recommended for vertical and light duty interior decorative applications. Long-lasting Metallic Laminates offer durable flexibility for interior use. Our beautiful metallic surfaces can be bonded to the following substrate material: plywood, MDF board, HDF board and particle board. Peelcoat protection should not be removed before installation is completed. Available for production on 4' x 8' sheets.