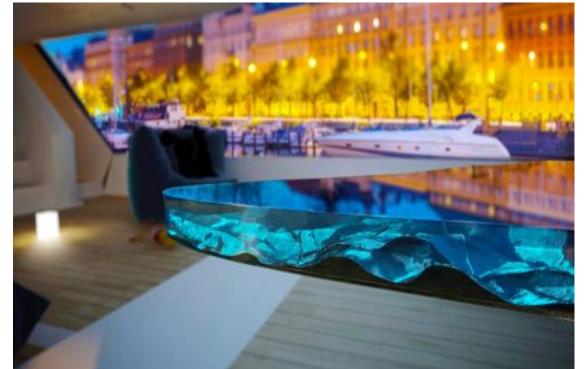

#### TRANSLUCENT PANELS

#### **Products**

Decotone's Translucent Acrylic Panels consist of a wonderful range of over 50 translucent and opaque resin panels. These innovative designs are created using fabric, leaves, flowers, aluminum and more. To view our full collection of beautiful designs, please visit our website at www.decotonesurfaces.com.

#### LUXURY ACRYLIC PANELS

#### **Products**

Acrylic Translucent Panels – translucent panels in a completely new light: intoxicating effects through extravagant inlays and artistic color combinations. Whether luxurious, mystical, refined, graceful or spectacular –through the interplay of the finest "glass-like acrylic" and beautiful, hand selected materials. Designs that are created of unprecedented appearance, depth and "magic". In the presence of light and LED technology, this extraordinary material composition makes it possible to achieve intensely radiant 3D effects and thereby creates the perfect setting for shine & shimmer, light & shade, colors & shapes.