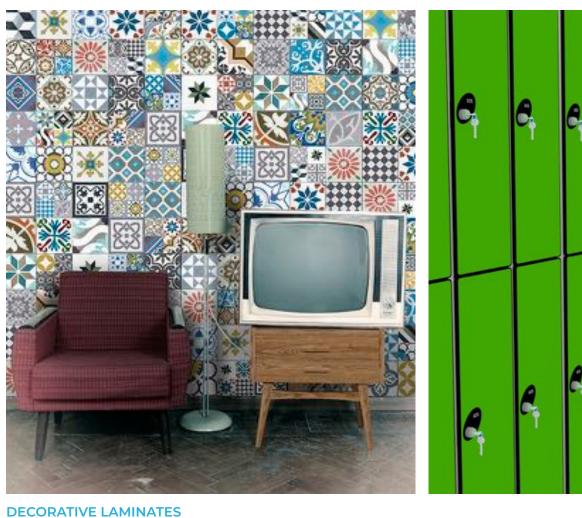

high resistance to impact, scratching, fire, water and humidity due to its high density composition. It can be used in hospitals, schools, restaurants, locker rooms and various types of partitions. Due to its non-porous surface and core, the material is a resistant, durable and easy to clean surface.



AVAILABLE AS 4X8 OR 4X10 SHEETS IN A VARIETY OF COLORS TO CHOOSE FROM



#### **DECORATIVE LAMINATES**



#### RECO SURFACES





#### **COMMERICIAL SPACES**

**Market Segments** 



**ACOUSTIC PANELS** 

- ACOUSTIC CEILINGS
- ACOUSTIC WALL COVERINGS
- LAMINATE FURNITURE
- WALL COVERINGS
- ACRYLIC PANELS







TRANSLUCENT PANELS

AVAILABLE AS 4X8 SHEETS IN A VARIETY OF DESIGNS AND COLORS.

CUSTOM SIZES AVAILABLE UPON REQUEST.

#### **EDUCATIONAL FACILITIES**

#### **Market Segments**

52











ACOUSTIC PANELS RECO SURFACES

**APPLICATIONS:** ACOUSTIC CEILINGS, ACOUSTIC WALLS COVERINGS, LAMINATE FURNITURE, WALL COVERINGS, MAINTENANCE-FREE SURFACES, CHALKBOARD AND DRY MARKER LAMINATES (WITH AND WITHOUT MAGNETIC PROPERTIES).

#### **HEALTHCARE**

**Market Segments** 

#### CREATE **EFFICIENT AND** AFFORDABLE **ENVIRONMENTS**



LAMINATE FURNITURE (below)

**ACOUSTIC CEILING** (above)



**LAMINATE FIXTURES and** WALL COVERINGS (above)



**RECO TILE** PANELS (below)



COMPLIMENT AND ENHANCE MATERIALS FOR SURFACES

#### HOSPITALITY

#### **Market Segments**







METALLIC LAMINATES



DECO ULTRA MAX XG

**APPLICATIONS:** TABLETOPS, ACRYLIC PANELS, ACOUSTIC CEILINGS, ACOUSTIC WALL PANELS, METALLIC DESIGNS AND LAMINATE FURNITURE.



DIGITAL LAMINATES



TRANSLUCENT PANELS