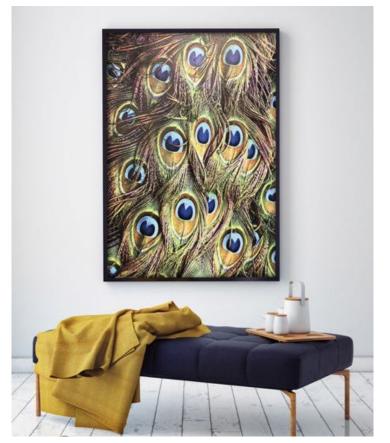

#### TRANSLUCENT PANELS

#### **Products**

Decotone's Translucent Acrylic Panels consist of a wonderful range of over 50 translucent and opaque resin panels. These innovative designs are created using fabric, leaves, flowers, aluminum and more. To view our full collection of beautiful designs, please visit our website at www.decotonesurfaces.com.