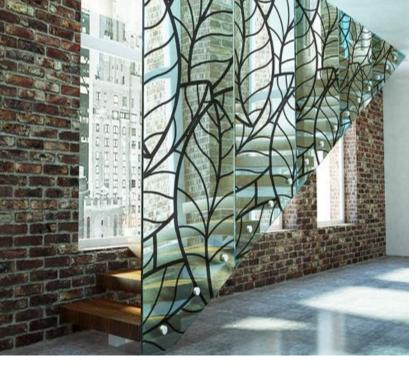

#### TRANSLUCENT PANELS

#### **Products**

Decotone's Translucent Acrylic Panels consist of a wonderful range of over 50 translucent and opaque resin panels. These innovative designs are created using fabric, leaves, flowers, aluminum and more. To view our full collection of beautiful designs, please visit our website at www.decotonesurfaces.com.