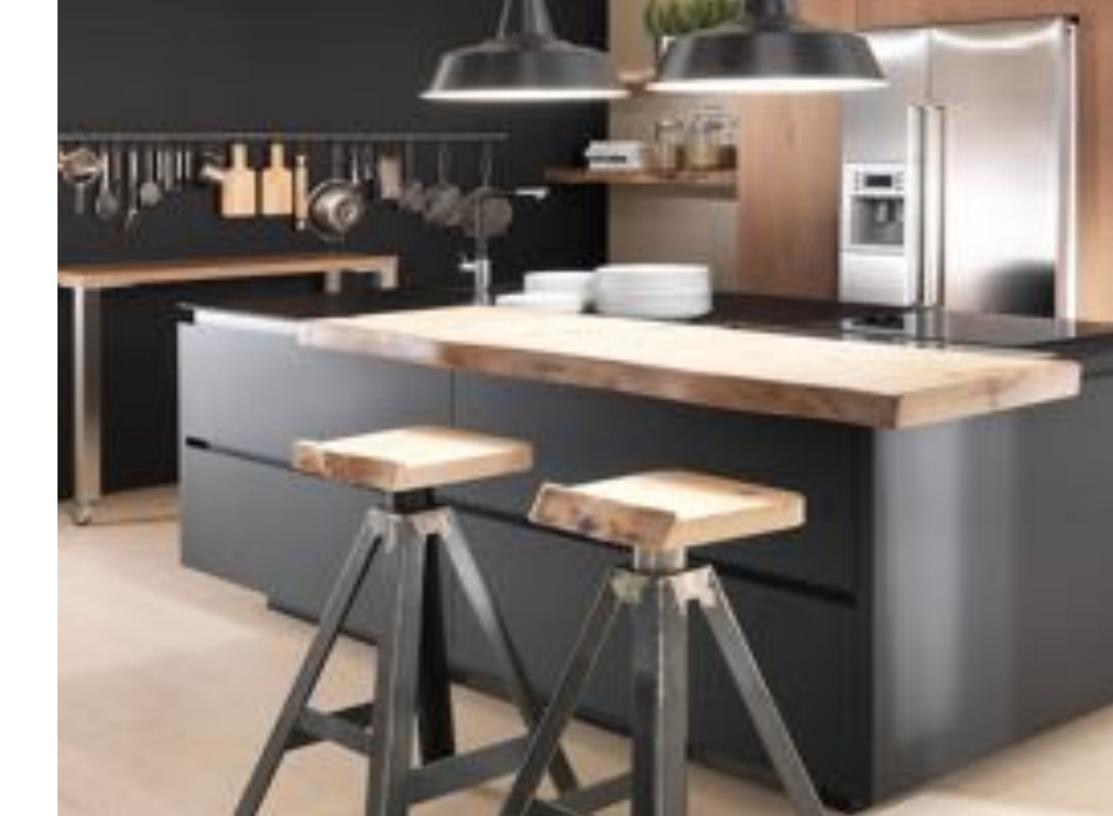

#### **RESIDENTIAL**

#### **Market Segments**

#### **DECORATIVE LAMINATES**

#### **EUROPEAN INNOVATIONS / DECO CORE LAMINATES**

**APPLICATIONS:** KITCHEN COUNTERTOPS AND BACKSPLASH, BATHROOM WALLS, CABINETRY, HOME STORAGE – CABINETS, CLOSETS AND GARAGE SYSTEMS, 3D LAMINATES

DECO HC

DECOTONE 2D + 3D LAMINATES

**DECO ULTRA MAX XG** 

**DECO ULTRA MAX XM** 

METALLIC LAMINATES