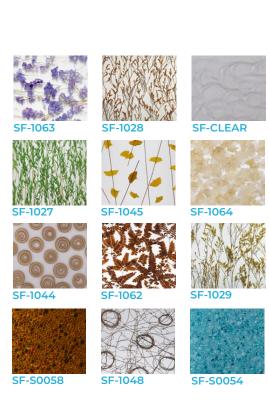

#### TRANSLUCENT PANELS

#### **Products**

Decotone's Translucent Acrylic Panels consist of a wonderful range of over 50 translucent and opaque resin panels. These innovative designs are created using fabric, leaves, flowers, aluminum and more. To view our full collection of beautiful designs, please visit our website at www.decotonesurfaces.com.