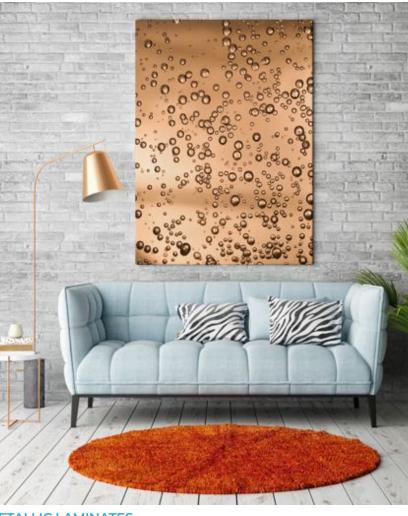

#### **METALLIC LAMINATES**

#### **Products**

Our Metallic Laminates Collection can be used in many design applications and provide a brilliant design appearance. Combine beauty and performance with an industrial spin to any modern space.

Recommended for vertical and light duty interior decorative applications. Long-lasting Metallic Laminates offer durable flexibility for interior use. Our beautiful metallic surfaces can be bonded to the following substrate material: plywood, MDF board, HDF board and particle board. Peelcoat protection should not be removed before installation is completed. Available for production on 4' x 8' sheets.