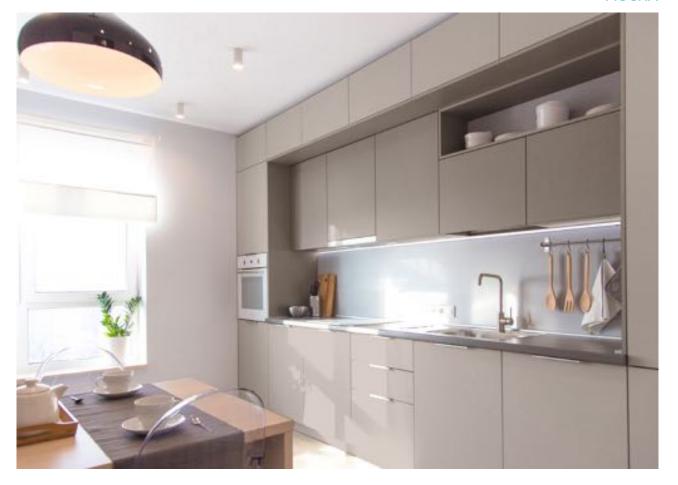

#### **RESIDENTIAL**

#### **Market Segments**

#### **DECORATIVE LAMINATES**

#### **EUROPEAN INNOVATIONS / DECO CORE LAMINATES**

**APPLICATIONS:** KITCHEN COUNTERTOPS AND BACKSPLASH, BATHROOM WALLS, CABINETRY, HOME STORAGE – CABINETS, CLOSETS AND GARAGE SYSTEMS, 3D LAMINATES

DECO HC

DECOTONE 2D + 3D LAMINATES

**DECO ULTRA MAX XG** 

**DECO ULTRA MAX XM** 

METALLIC LAMINATES