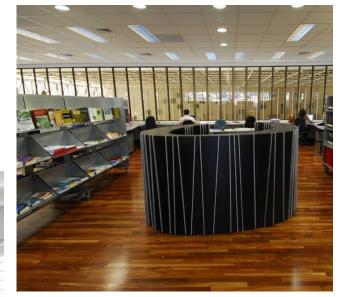

#### **COMMERICIAL SPACES**

**Market Segments** 

**ACOUSTIC PANELS** 

- ACOUSTIC CEILINGS
- ACOUSTIC WALL COVERINGS
- LAMINATE FURNITURE
- WALL COVERINGS
- ACRYLIC PANELS

TRANSLUCENT PANELS

AVAILABLE AS 4X8 SHEETS IN A VARIETY OF DESIGNS AND COLORS.

CUSTOM SIZES AVAILABLE UPON REQUEST.