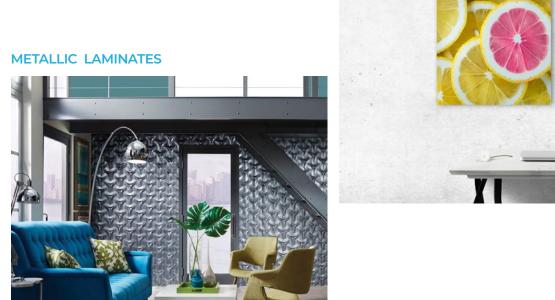

#### **METALLIC LAMINATES**

#### **Products**

Our Metallic Laminates Collection can be used in many design applications and provide a brilliant design appearance. Combine beauty and performance with an industrial spin to any modern space.

Recommended for vertical and light duty interior decorative applications. Long-lasting Metallic Laminates offer durable flexibility for interior use. Our beautiful metallic surfaces can be bonded to the following substrate material: plywood, MDF board, HDF board and particle board. Peelcoat protection should not be removed before installation is completed. Available for production on 4' x 8' sheets.