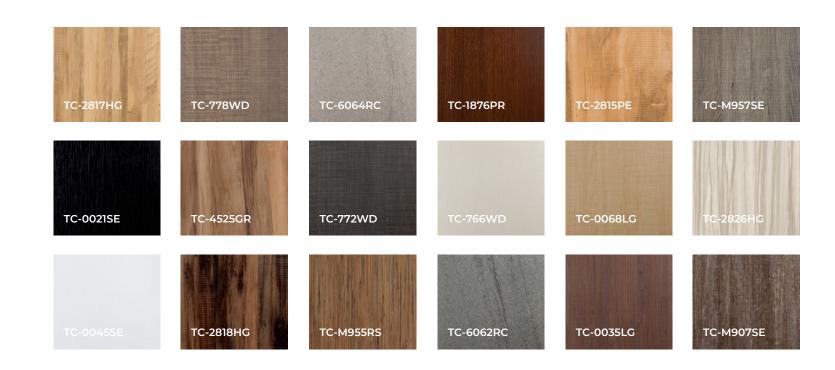

#### COMBINED BEAUTY AND PERFORMANCE

TC-935 TC-778WD

Decotone's Torino Laminate Collection is made up of over 72 beautiful abstract, wood and concrete designs. Inspired by latest Italian design trends, it features the most amazing deep embossed textures and spectacular high gloss finishes.

Available for production on 4' x 8' and 4' x 10' sheets.