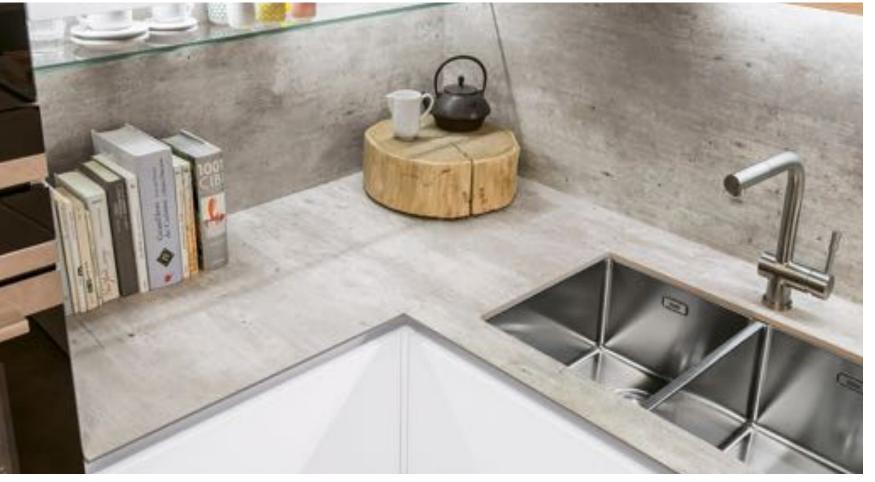

#### **RESIDENTIAL**

#### **Market Segments**

#### **DECORATIVE LAMINATES**

#### **EUROPEAN INNOVATIONS / DECO CORE LAMINATES**

**APPLICATIONS:** KITCHEN COUNTERTOPS AND BACKSPLASH, BATHROOM WALLS, CABINETRY, HOME STORAGE – CABINETS, CLOSETS AND GARAGE SYSTEMS, 3D LAMINATES

DECO HC

DECOTONE 2D + 3D LAMINATES

**DECO ULTRA MAX XG** 

**DECO ULTRA MAX XM** 

METALLIC LAMINATES