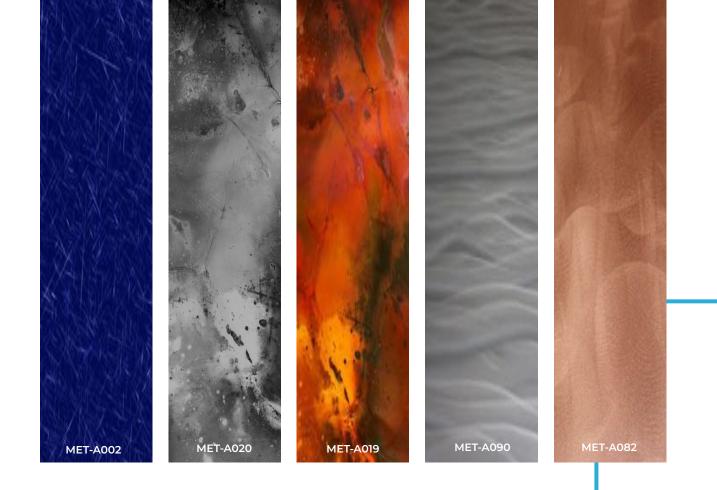

#### **DESIGNER LAMINATES**

Decotone's Decorative Laminate collection is made up of hundreds of Solid Colors, Pearlescent Patterns, Stone Patterns, Wood Grains and Metallic-Style Printed Designs. Available for production on 4' x 8' and 4' x 10' sheets.

Please visit our website, www.decotonesurfaces.com, to view our entire collection of stocked designs.