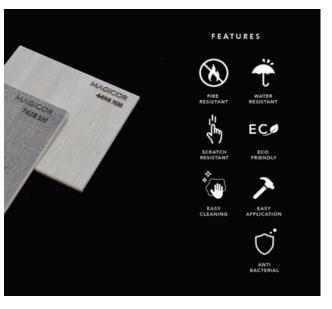

For more information, please visit www.decotonesurfaces.com.

MAGICOR

When it comes to innovative design, exceptional style and matters concerning fire and safety, MAGICOR is the premium choice for all your surfacing needs. Made with the most extravagant flame-resistant composites (additionally featuring water and scratch resitantance), MAGICOR is eco-friendly, easy to install, easy to clean and anti-bacterial. Perfect for application in Kitchens, Bathrooms, Offices, Restaurants and more. Please visit our website for more information.