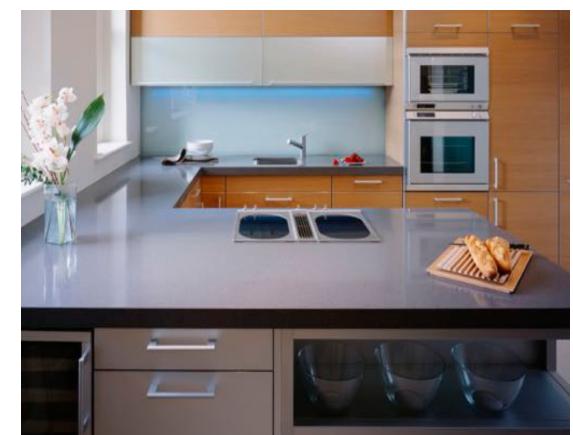

#### **RESIDENTIAL**

#### **Market Segments**

#### **DECORATIVE LAMINATES**

#### **EUROPEAN INNOVATIONS / DECO CORE LAMINATES**

**APPLICATIONS:** KITCHEN COUNTERTOPS AND BACKSPLASH, BATHROOM WALLS, CABINETRY, HOME STORAGE – CABINETS, CLOSETS AND GARAGE SYSTEMS, 3D LAMINATES

DECO HC

DECOTONE 2D + 3D LAMINATES

**DECO ULTRA MAX XG** 

**DECO ULTRA MAX XM** 

METALLIC LAMINATES