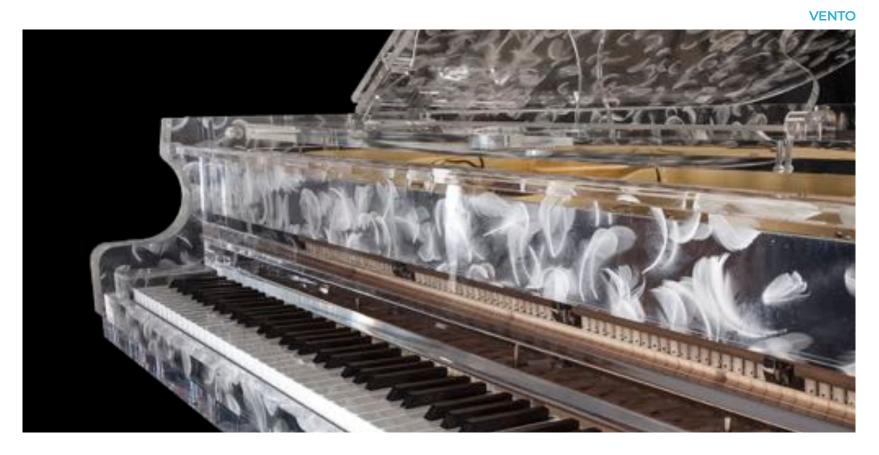

#### TRANSLUCENT PANELS

#### **Products**

Decotone's Translucent Acrylic Panels consist of a wonderful range of over 50 translucent and opaque resin panels. These innovative designs are created using fabric, leaves, flowers, aluminum and more. To view our full collection of beautiful designs, please visit our website at www.decotonesurfaces.com.

#### LUXURY ACRYLIC PANELS

#### **Products**

Acrylic Translucent Panels – translucent panels in a completely new light: intoxicating effects through extravagant inlays and artistic color combinations. Whether luxurious, mystical, refined, graceful or spectacular –through the interplay of the finest "glass-like acrylic" and beautiful, hand selected materials. Designs that are created of unprecedented appearance, depth and "magic". In the presence of light and LED technology, this extraordinary material composition makes it possible to achieve intensely radiant 3D effects and thereby creates the perfect setting for shine & shimmer, light & shade, colors & shapes.