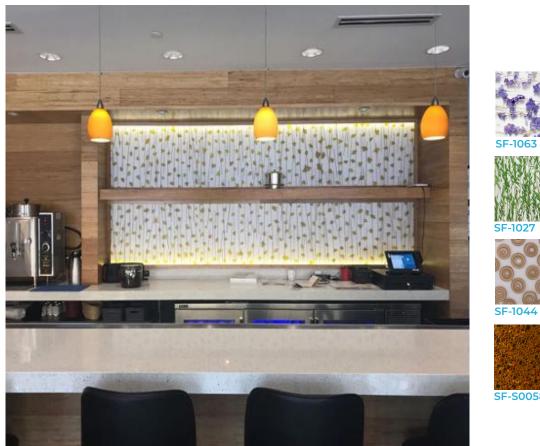

#### HOSPITALITY

#### **Market Segments**

METALLIC LAMINATES

DECO ULTRA MAX XG

**APPLICATIONS:** TABLETOPS, ACRYLIC PANELS, ACOUSTIC CEILINGS, ACOUSTIC WALL PANELS, METALLIC DESIGNS AND LAMINATE FURNITURE.

DIGITAL LAMINATES

TRANSLUCENT PANELS

**COMPACT LAMINATES** 

DECOTONE DECORATIVE LAMINATES