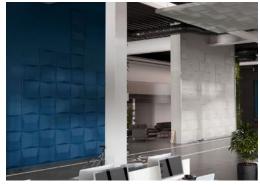

#### **METALLIC LAMINATES**

#### **Products**

Our Metallic Laminates Collection can be used in many design applications and provide a brilliant design appearance. Combine beauty and performance with an industrial spin to any modern space.

Recommended for vertical and light duty interior decorative applications. Long-lasting Metallic Laminates offer durable flexibility for interior use. Our beautiful metallic surfaces can be bonded to the following substrate material: plywood, MDF board, HDF board and particle board. Peelcoat protection should not be removed before installation is completed. Available for production on 4' x 8' sheets.