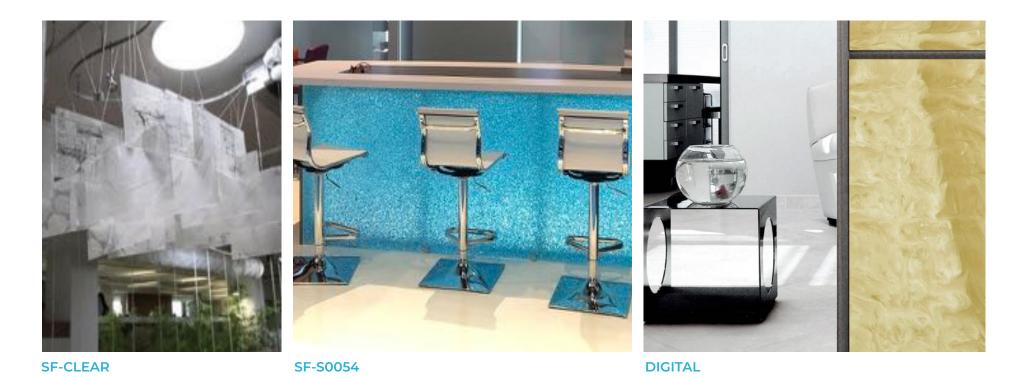

#### TRANSLUCENT PANELS

#### **Products**

Decotone's Translucent Acrylic Panels consist of a wonderful range of over 50 translucent and opaque resin panels. These innovative designs are created using fabric, leaves, flowers, aluminum and more. To view our full collection of beautiful designs, please visit our website at www.decotonesurfaces.com.