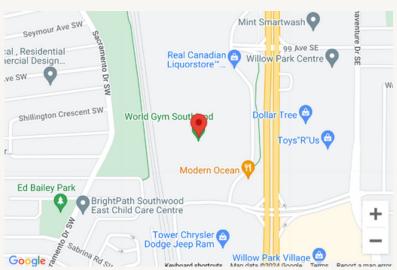

III, Exertional Walk Test) |
| PULMONARY FUNCTION  FULL PULMONARY FUNCTION TESTING ( SPIROMETRY PROTOCOL (includes Pre- a ARTERIAL BLOOD GAS OTHER:     | nd Post-Bronchodilator Spirometry; may inc                          | ,                            |
| Additinal Information:                                                                                                   |                                                                     |                              |
| - warmin miorinanom                                                                                                      |                                                                     |                              |

## **OUR LOCATIONS:**



## **CALGARY SW**

850, 10655 Southport Rd SW Calgary, AB T2W 4Y1



## **RED DEER**

265, 5201 43rd St Red Deer, AB T4N 4B4