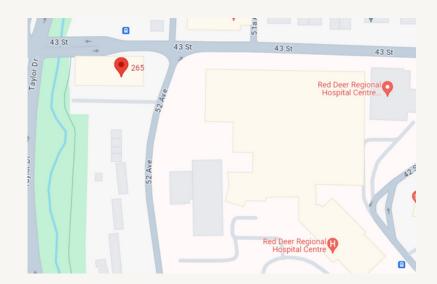

MONARY FUNCTION TESTING ( SPIROMETRY PROTOCOL (includes Pre- a ARTERIAL BLOOD GAS OTHER:     | nd Post-Bronchodilator Spirometry; may inc                          | ,                            |
| Additinal Information:                                                                                                   |                                                                     |                              |
| - warmin miorinanom                                                                                                      |                                                                     |                              |

## **OUR LOCATIONS:**



## **CALGARY SW**

850, 10655 Southport Rd SW Calgary, AB T2W 4Y1



## **RED DEER**

265, 5201 43rd St Red Deer, AB T4N 4B4