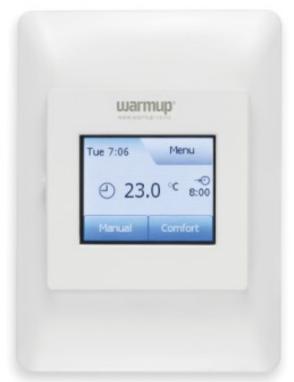

## TSP-WT01

## Programmable Touch Screen Floor Sensing Thermostat

The Touch-screen Thermostat is an "all-in-one" clock thermostat that provides optimal comfort temperature and the lowest possible energy consumption. Features include colour touch screen, energy monitoring, easy-touch menu navigation and a user-friendly interface