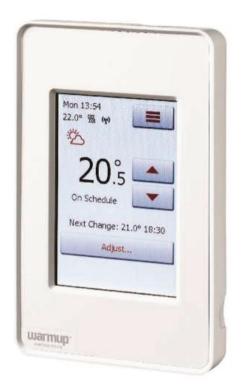

## **ADG4 & AWG4 - Touch Screen Thermostats**

Our new electronic programmable touch screen thermostats with sleek designs and intuitive control, recommended for the control of underfloor heating systems.

## **Features**

75mm colour screen with easy interactive touch control
Easy scheduling method and power consumption is saved
in detail to your user account
Suitable for tile, stone, laminate, concrete and wooden floors
5 year battery backup of clock and calendar
Model AWG4 enables remote Wifi connectivity, giving
users a convenient way to adjust and monitor their home
heating system

## Programmable Touch Screen Floor Sensing Thermostat

The Touch-screen Thermostat is an "all-in-one" clock thermostat that provides optimal comfort temperature and the lowest possible energy consumption. Features include colour touch screen, energy monitoring, easy-touch menu navigation and a user-friendly interface