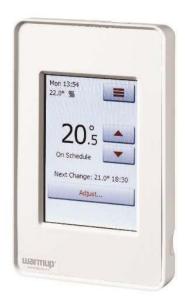

## Models ADG4 & AWG4 (Wi-Fi)

Introducing our new electronic programmable touch screen thermostats with sleek designs and intuitive control, recommended for the control of underfloor heating systems.

Model ADG4

## **Features**

- 75mm colour screen with easy interactive touch control
- Easy scheduling method and power consumption is saved in detail to your user account
- Suitable for tile, stone, laminate, concrete and wooden floors
- 5 year battery backup of clock and calendar
- Model AWG4 enables remote Wi-Fi connectivity, giving users a convenient way to adjust and monitor their home heating system.