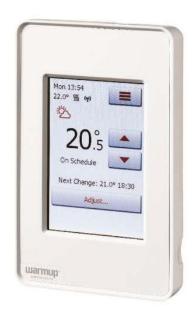

Model **AWG4** (Wi-Fi)

## **Features**

- 75mm colour screen with easy interactive touch control
- Easy scheduling method and power consumption is saved in detail to your user account
- Suitable for tile, stone, laminate, concrete and wooden floors
- 5 year battery backup of clock and calendar
- Model AWG4 enables remote Wi-Fi connectivity, giving users a convenient way to adjust and monitor their home heating system.