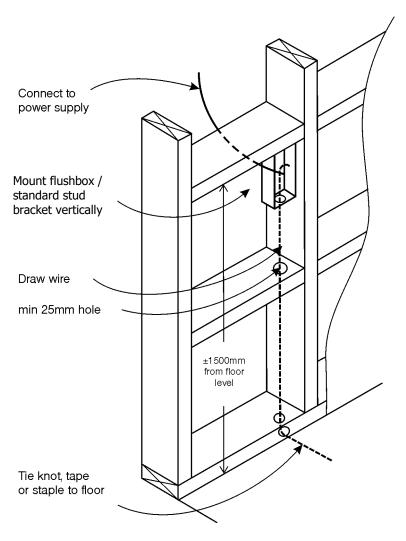

## Cross section for pre-wire requirements of undertile and undercarpet heating systems

## Notes:

- 1. All our controllers are designed to fit **Vertical** flush boxes.
- 2. Height off the floor for flush boxes can vary with controllers.
- 3. The use of 2.5mm TPS as a draw wire is preferred. Ensure that it has a clear passage from floor to flush box.
- 4. All heating circuits to be supplied via a Residual Current Device (RCD) protected circuit.
- 5. If any queries please do not hesitate to contact us on 0417 313 280.