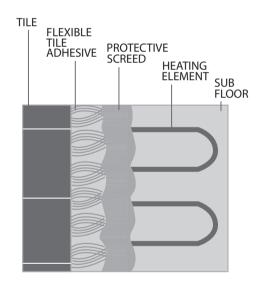

## underfloor heating

Warmtech is Australia's leading supplier of electric radiant underfloor heating systems, probably the most effortless, comfortable and energy efficient form of heating available.

Warmtech custom-laid heating elements allow full coverage of the selected floor space, making tiles warm and a practical all year round solution.

Electric underfloor heating provides many benefits over other forms of heating by warming the floor surface with clean, still air and radiant warmth.

Warmtech use a free running cable system, allowing full coverage of the floor, irrespective of the shape and size and also the flexibility to work around existing fixtures. The heating will only raise your floor level by approximately 3mm.

Eliminates dampness and minimises the effects of mould. Reduces the risk of asthma and allergy triggers due to a reduction in the circulation of airborne allergens.

Warmtech use a self leveling compound which provides heating element protection, even heat distribution and a flat, level surface for the ease of installation of your finished floor products.