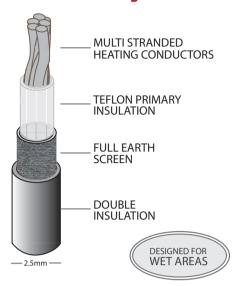

Electric underfloor heating provides many benefits over other forms of heating by warming the floor surface with clean, still air and radiant warmth.

Warmtech use a free running cable system, allowing full coverage of the floor, irrespective of the shape and size and also the flexibility to work around existing fixtures. The heating will only raise your floor level by approximately 3mm.

Eliminates dampness and minimises the effects of mould. Reduces the risk of asthma and allergy triggers due to a reduction in the circulation of airborne allergens.

Warmtech use a self leveling compound which provides heating element protection, even heat distribution and a flat, level surface for the ease of installation of your finished floor products.