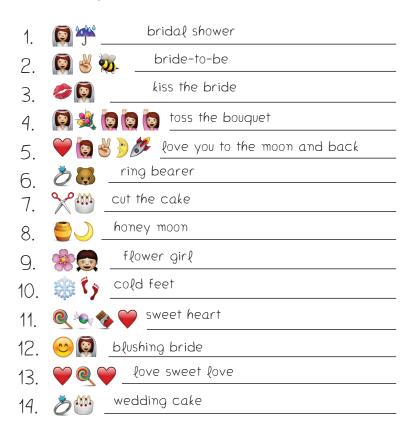

# BRIDAL SHOWER EMOJI PICTIONARY

Guess the wedding themed words and phrases. The person with the most correct wins!