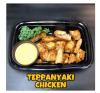

## Teppanyaki Chicken

Chicken breast grilled with garlic butter, roasted lemon, salt, pepper, & house chicken sauce.