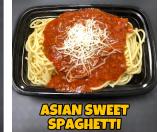

## **Noodles:**

\$10 Rich in pork and beef, cooked with sweet spaghetti sauce.

Pork or Chicken Pancit

\$10

Thin rice noodles and vegetables sautéed in special sauce.

Udon Stir-fry

\$13

Thick, sticky rice noodles cooked with pork or chicken, baby bok choy in brown sauce.