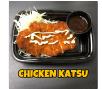

#### Chicken Katsu

as a side \$5 \$8

Chicken breast lightly battered in japanese bread crumbs, deep-fried, & served with katsu sauce.