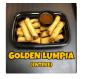

## Golden Lumpia

as a side \$5 \$9

Ground pork, minced carrot and celery rolled in rice paper wrap.