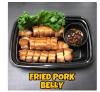

#### Fried Pork Belly

as a side \$6 \$9

Pre-steamed pork belly, deep-fried, & served with house special sauce.