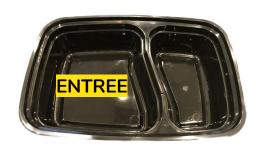

# **How To Order?**

- Choose your box and the entree & sides that will come with it.
- Entrees are portioned larger than sides.

## *⇔* Each entree & sides are SOLD SEPARATELY.

Fits 1 side & 1 entree

Fits 2 sides & 1 entree