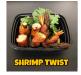

## Shrimp Twist

Deep-fried shrimp, asparagus wrapped with bacon, & served with spicy, sweet sauce.