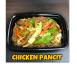

## **Noodles:**

\$10 Rich in pork and beef, cooked with sweet spaghetti sauce.

Pork or Chicken Pancit

\$10

Thin rice noodles and vegetables sautéed in special sauce.

Udon Stir-fry

\$13

Thick, sticky rice noodles cooked with pork or chicken, baby bok choy in brown sauce.