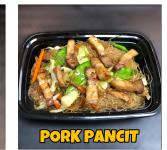

## **Noodles:**

\$10 Rich in pork and beef, cooked with sweet spaghetti sauce.

Pork or Chicken Pancit

\$10

Thin rice noodles and vegetables sautéed in special sauce.

Udon Stir-fry

\$13

Thick, sticky rice noodles cooked with pork or chicken, baby bok choy in brown sauce.