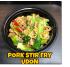

## **Noodles:**

\$10 Rich in pork and beef, cooked with sweet spaghetti sauce.

Pork or Chicken Pancit

\$10

Thin rice noodles and vegetables sautéed in special sauce.

Udon Stir-fry

\$13

Thick, sticky rice noodles cooked with pork or chicken, baby bok choy in brown sauce.