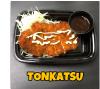

#### Tonkatsu

as a side \$5 \$8

Pork loin lightly battered in japanese bread crumbs & served with katsu sauce.