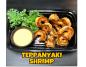

#### Teppanyaki Shrimp

Jumbo shrimp grilled with garlic butter, roasted lemon, salt, pepper. & shrimp sauce.