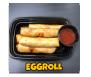

5 sauce.

## Eggroll

Mixed ground beef, pork and vege as a side \$6,\$9 wrap.

## Golden Lumpia

as a side \$5 \$9

Ground pork, minced carrot and celery rolled in rice paper wrap.

## Sizzling Sisig

Grilled and minced pork ears sizzlas a side \$6<sub>s</sub>\$9 areen sweet chili.

















#### Seafood:

#### Teppanyaki Shrimp

Jumbo shrimp grilled with garlic butter, roasted lemon, salt, pepper. & shrimp sauce.

## Teppanyaki Salmon

Atlantic salmon grilled with garlic butter, roasted lemon, salt, pepper. & brown sauce.

## Dizzy shrimp

Flattened, grilled shrimp sautéed in sweet wine creamy sauce.

## Shrimp Twist



Deep-fried shrimp, asparagus wrapped with bacon, & served with spicy, sweet sauce.

#### Calamari



Seasoned & lightly battered deep-fried calamari steak.





















# **How To Order?**

- Choose your box and the entree & sides that will come with it.
- Entrees are portioned larger than sides.

## *⇔* Each entree & sides are SOLD SEPARATELY.



Fits 1 side & 1 entree



Fits 2 sides & 1 entree

## Soups:

Udon soup

Thick rice noodles and minced vegetables in pork or beef broth

Pork ribs and vegetables with green tamarind broth soup.

House soup

Beef and vegetable broth



#### Rice:

Steamed Rice

Fried Rice

\$5-10

The choice of chicken, beef, shrimp or vegetables. Chicken fried rice and vegetable fried rice are both available as sides.

## **Noodles:**



\$10 Rich in pork and beef, cooked with sweet spaghetti sauce.

Pork or Chicken Pancit

\$10

Thin rice noodles and vegetables sautéed in special sauce.

Udon Stir-fry

\$13

Thick