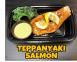

## Teppanyaki Salmon

Atlantic salmon grilled with garlic butter, roasted lemon, salt, pepper. & brown sauce.