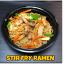

Stir-fry Ramen

Japanese ramen noodles and vegetables, stir-fried with roasted garlic & brown sauce (Add. chicken, pork or shrimp \$)

House noodles

as a side \$3 \$6

Wheat noodles sautéed with roasted garlic sauce.