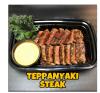

## Teppanyaki Steak

Choice sirloin steak grilled with roasted garlic, butter, salt. pepper. & house steak sauce.