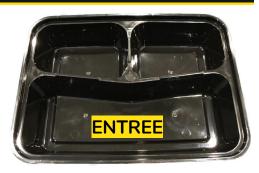

# **How To Order?**

- Choose your box and the entree & sides that will come with it.
- Entrees are portioned larger than sides.

## *⇔* Each entree & sides are SOLD SEPARATELY.

Fits 1 side & 1 entree

Fits 2 sides & 1 entree