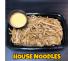

Stir-fry Ramen

Japanese ramen noodles and vegetables, stir-fried with roasted garlic & brown sauce (Add. chicken, pork or shrimp \$)

House noodles

as a side \$3 \$6

Wheat noodles sautéed with roasted garlic sauce.