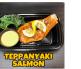

## Teppanyaki Salmon

Atlantic salmon grilled with garlic butter, roasted lemon, salt, pepper. & brown sauce.