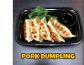

## Pork Dumpling

Pan-seared minced pork and vegetables served with a \$5 sauce.