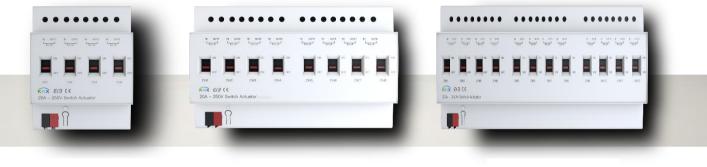

## **Switch Actuator**

4/8/12 Channel 20A Switch Actuator

PC-MR4812.4.20.2

PC MR4812.8.20.2

PC MR4812.12.20.2

- Relay with manual forced cut dial
- Relay has a magnetic hold function
- 4/8/12 channel 20A switch actuator has an I/O dry contact input interface, which can input control commands such as switches, curtains, dimming, scenes and fire protection.